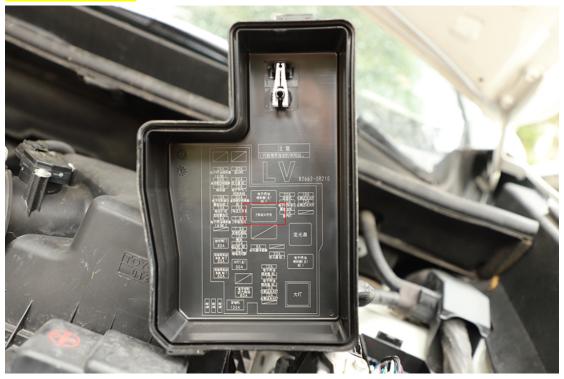

Step 2: check the "circuit diagram" shown on the fuse & relay box cover. There are many kinds of relay inside, we only need the "Start Relay", it's also named as "Start RLY" / "Start" Or just a icon something like half circle with arrow.