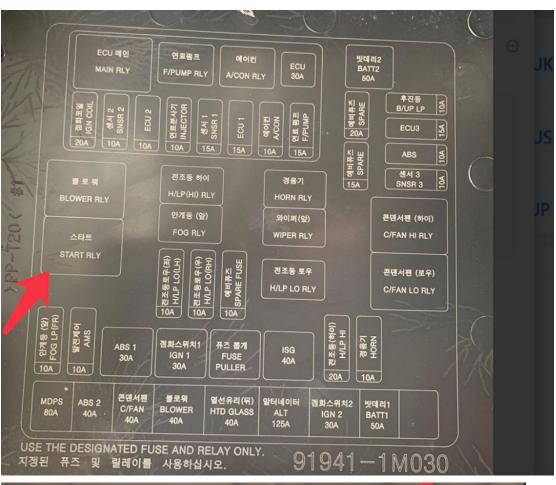

Step 3: according to the "circuit diagram" to find out the right relay at the right location.

Step 4: once you find out the right relay, pls take it off and try to turn on your car. If without the relay, your car can't turn on any more. It means you found out the right relay.

Pls take some photo for the right relay and send it to us, we will tell you the relay number so that you can place order. Or compare it with below photo, and place order, then leave us the message about the right relay number.