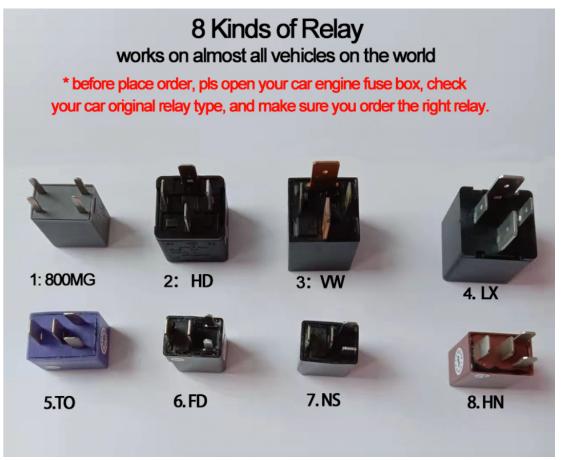

Pls take some photo for the right relay and send it to us, we will tell you the relay number so that you can place order. Or compare it with below photo, and place order, then leave us the message about the right relay number.