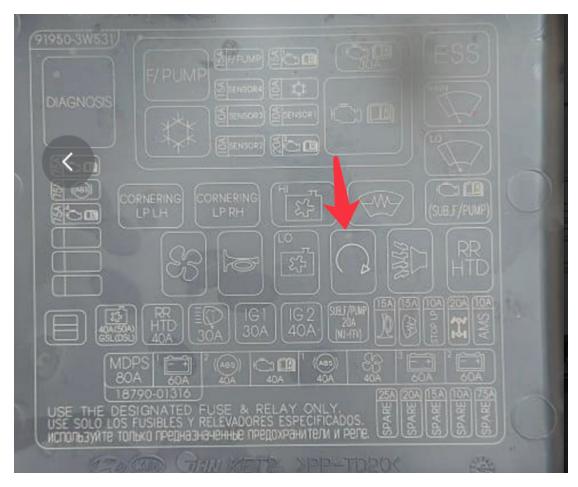

Step 2: check the "circuit diagram" shown on the fuse & relay box cover. There are many kinds of relay inside, we only need the "Start Relay", it's also named as "Start RLY" / "Start" Or just a icon something like half circle with arrow.

Step 3: according to the "circuit diagram" to find out the right relay at the right location.

Step 4: once you find out the right relay, pls take it off and try to turn on your car. If without the relay, your car can't turn on any more. It means you found out the right relay.