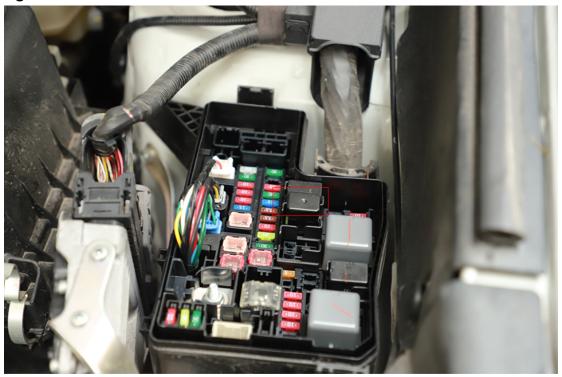

## How to find out the right relay for your car?

When place order, please kindly choose the right relay, unless it can't work. Then how to find out the right relay on your car?

Step 1: open engine cover, find out the fuse box (RELAY & FUSE).

Step 3: according to the "circuit diagram" to find out the right relay at the right location.

Step 4: once you find out the right relay, pls take it off and try to turn on your car. If without the relay, your car can't turn on any more. It means you found out the right relay.