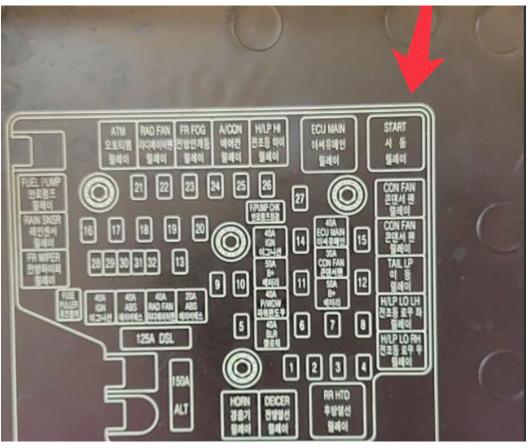

Step 3: according to the "circuit diagram" to find out the right relay at the right location.

Step 4: once you find out the right relay, pls take it off and try to turn on your car. If without the relay, your car can't turn on any more. It means you found out the right relay.

Pls take some photo for the right relay and send it to us, we will tell you the relay number so that you can place order. Or compare it with below photo, and place order, then leave us the message about the right relay number.