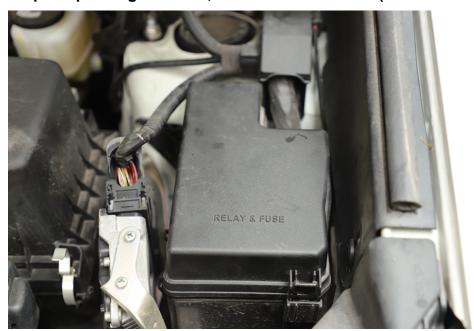

## How to find out the right relay for your car?

When place order, please kindly choose the right relay, unless it can't work. Then how to find out the right relay on your car?

Step 1: open engine cover, find out the fuse box (RELAY & FUSE).