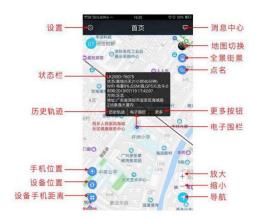

# 7. APP Download and installation and login

- 3.1 Download the Mobile APP
- 3.2 Method 1:scan QR code to download:

Please turn on mobile for scan'Google play store to download, scan the QR code below.

Open in browser Top right of the screen Click Select "Ordinary Download"

Please refer to the following figure for APP login:

Select "IMEI/ID login" for the first time, select "666" for the address bar in the first column, and input the 10-digit number on the barcode of the device. The default password is 123456.

#### 3.4 Stand-alone version of the software first page analysis

The settings include: reminder settings (phone sound and vibration settings), change password, skin replacement, instructions for use (multi-machine manual), exit current login

More setting buttons include: command delivery (arming, disarming, master number, upload frequency, vibration sleep, power-saving sleep, vibration sensitivity, teardown alarm, remote restart, time zone setting, factory reset), electronic fence, device information ( Device name, device number, expiration time, license plate number, device model, device SIM card number, contact, contact phone number), product description (to be updated), device message