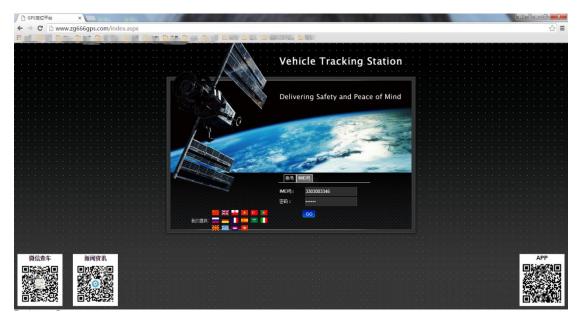

### 8. PC side web version use

Web version login:

Enter www.zg666gps.com.

Select IMEI,enter the 10\_digit number on the device barcode,the password defaults to 123456,click GO to log in,

For overseas users, please enter <u>www.lkgps.net</u>, net in the browser address bar. Other operations are the same.

After logging in and setting up and perfecting user information, binding mobile phone number, License plate number, you can use other login methods.

Note:please refer to the "Location Tracking Platform Instruction Manual" for specific usage and operation methods.