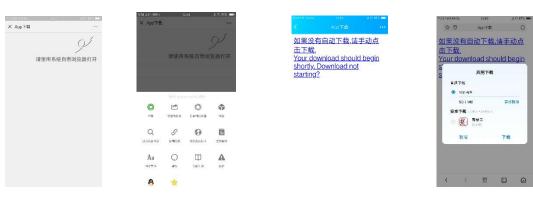

# 7. APP Download and installation and login

- 3.1 Download the Mobile APP
- 3.2 Method 1:scan QR code to download:

Please turn on mobile for scan'Google play store to download, scan the QR code below.

Open in browser Top right of the screen Click Select "Ordinary Download"

Button Open in browser

3.3 Method 2: app store or app stores search "LKGPS2" to download.

Notice: some mobile phone brand software application market can not be searched "LKGPS2", olny have "LKGPS", because "LKGPS"out of use, Select method 1 to download and install.