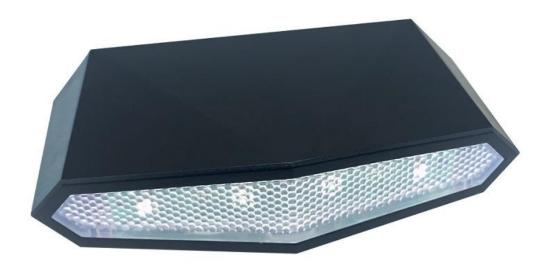

# **LK110 Instruction manual**

**High speed** 

**Precise** 

positioning

**4**G

0.02s delay

Bracket fixed free installation

Please read this guide carefully before use so that you can use it correctly and quickly. Product appearance, color and accessories are subject to change without notice!

3. Product parameters

| 3.Product parameters |                 |                                                            |  |  |
|----------------------|-----------------|------------------------------------------------------------|--|--|
|                      | product         | 4G version of strong magnetic vehicle positioning terminal |  |  |
|                      | model           | LK110                                                      |  |  |
| Content              | colour          | black                                                      |  |  |
|                      | Way to install  | Bracket is fixed and detachable                            |  |  |
|                      | application     | E-bike,bicycle                                             |  |  |
|                      | SIM SD          | NANO card                                                  |  |  |
|                      | chip            | Spreadtrum SC9820E                                         |  |  |
|                      | G-sensor        | Three axis acceleration sensor                             |  |  |
|                      | Start Time      | Cold start 45-120s                                         |  |  |
|                      |                 | Warm start 35s                                             |  |  |
|                      |                 | Hot start 1s                                               |  |  |
|                      | bettery         | 3.7V 3000mAh Ahpolymer battery                             |  |  |
|                      | standby         | 10days                                                     |  |  |
| configuration        |                 |                                                            |  |  |
| voltage              |                 | DC: 5V                                                     |  |  |
|                      | Electrostatic   | touch +/-7KV                                               |  |  |
|                      | protection      | Air+/-14KV                                                 |  |  |
|                      | Operating tem   | -20℃~55℃                                                   |  |  |
|                      | Operating       | 5%-95%                                                     |  |  |
|                      | humidity        |                                                            |  |  |
|                      | Storage tem     | -40℃ ~85℃                                                  |  |  |
|                      | size            | 105 x 60 x 28mm                                            |  |  |
|                      | weight          | 130. 9g                                                    |  |  |
|                      | 4G              | FDD-LTE:B1 B2 B3 B4 B5 B7 B8 B12(17) B20 B28               |  |  |
|                      |                 | TDD-LTE: B38 B39 B40 B41                                   |  |  |
|                      |                 | WCDMA:B1/B5/B8                                             |  |  |
|                      | 2G              | 900/1800 MHz                                               |  |  |
|                      | Frequency error | ±0.1ppm                                                    |  |  |
|                      |                 |                                                            |  |  |