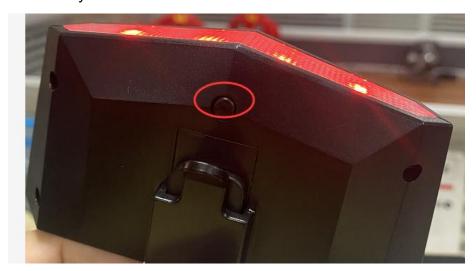

Open the waterproof rubber plug and use the sharp object such as card reader or toothpick to click the left boot hole. The device vibrates and the indicator light is on.

a . Set admin number, by sending a SMS command to the SIM card inside device.

For example: view the more command as below.

- 5.3 the light of Bicycle taillights
- 5.3.1 Warning (LED) light indication

Warning LED light button mode:

- 1,Press once and the light is always on.
- 2, Press again and flash for 1S. 3, Press again to extinguish. Use it in cycle.