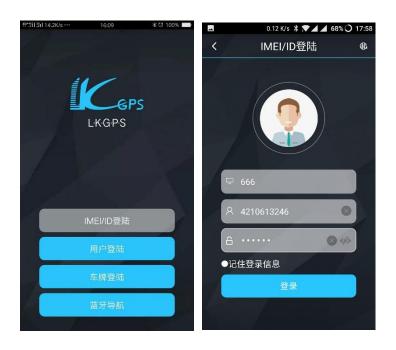

Please refer to the following figure for APP login:

Select "IMEI/ID login" for the first time, select "666" for the address bar in the first column, and input the 10-digit number on the barcode of the device. The default password is 123456.

Click "Login" to login

After setting and perfecting user information after login, other login methods can be used

Note: (1) The first column address bar optional items: please select "666" for domestic users and "LKGPS" for foreign users,