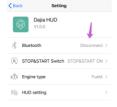

#### Attention:

If the device time is not the same as your car, please download app name: dadriving (for IOS system) or contact us to send you the android APK , or download android APK from our website: <a href="http://www.vjoychina.com/hud-mx10-app-to-adjust-time-apk/">http://www.vjoychina.com/hud-mx10-app-to-adjust-time-apk/</a>

Step 1: Open "dadriving"APP

Step 2: choose"HUD setting", then choose" Bluetooth" and click the content under Bluetooth. It will be connected and adjust time automatically, and the setting is active forever.