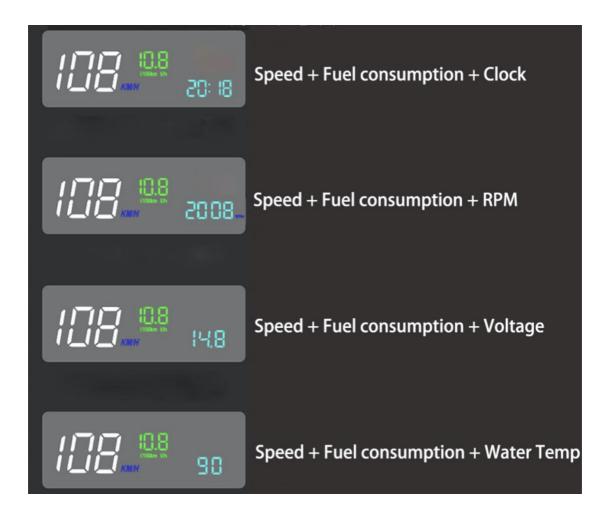

### **Specification:**

Product name: Mirror HUD

Item number: MX10 Unit size:13.1\*8\*6cm Connection: OBD2 cable

Speed unit: KMH (this version can not display MPH)

Cable length: 1.8M

Display Content: Speed, Oil consumption, RPM, Voltage, Clock, Coolant temperature.

when detect ACC is ON or OFF.)

Up press or down press: the screen angle will adjust.

**Single press in**: the interface function on the right side will switch between: time clock, RPM, voltage, and water temperature.