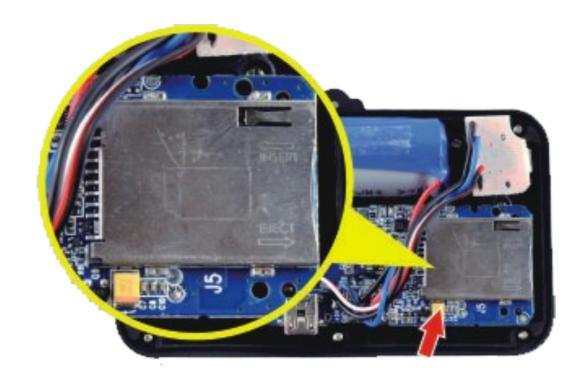

| Yes           |
| Battery Capacity                                             | 5000mAh            | 10000mAh      | 15000mAh      | 20000mAh      |



- Drop alert will be automatically activated once tracker is attached on the iron surface.
- Owner will receive a immediate drop alert by call or SMS once device is fell off the iron surface.

#### Police & Detector's Best

Can be firmly attached under the CAR



# IPX7 water-proof

Waterproof 30 mins under 1 meter water





### Sound remote monitor



Clear monitoring through phone

## Ublox 7

TOP quality GPS antenna with Ublox 7 GPS module



#### Super Magnet

8 pcs NdFeB permanent magnets

#### Dual CPU Design

Dual CPU watch-dog to avoid system crash





# Self-locking sim slot

Protect Sim when working in vibrating environment





# Cross-platform Tracking Software



WeChat

IOS

**Android** 

Compatible with third party platform







## Specification

- Size:153mm x 58mm x 45mm, Weight: 569g
- GPRS:MTK 6260D
- Quad band; 850/900/1800/1900 MHz
- Antennae: Internal, GPRS Class 12
- Power:Rechargeable, 20000 mAh, Lithium-Polymer Battery
- Built-in Vibration/motion sensing
- GPS: U-BLOX G7020-ST, 50 channel
- Antennae: Internal
- Position Accuracy: <5m</p>
- Sensitivity: Tracking: (R)C161 dB, Cold starts: (R)C148 dB, Hot starts: (R)C156 dB
- Cold start:<27s, Warm Start: <5s, Hot Start: 1s</li>
- A-GPS: AssistNow Online and AssistNow Offline services