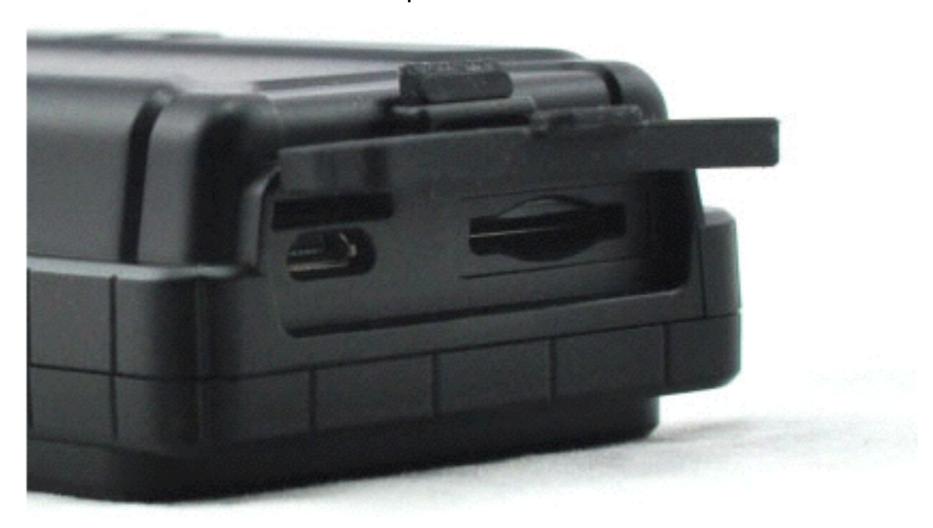

| 14-28 days         | 28-56 days    | 42-84 days    | 56-112 days   |
| Routetrack 24hours on(6 locations upload per 1 mins)         | 90-100 hours       | 180-200 hours | 270-300 hours | 360-600 hours |
| Drop Alarm                                                   | Yes                | Yes           | Yes           | Yes           |
| Battery Capacity                                             | 5000mAh            | 10000mAh      | 15000mAh      | 20000mAh      |



- Drop alert will be automatically activated once tracker is attached on the iron surface.
- Owner will receive a immediate drop alert by call or SMS once device is fell off the iron surface.

#### Police & Detector's Best

Can be firmly attached under the CAR



# IPX7 water-proof

Waterproof 30 mins under 1 meter water





### Sound remote monitor



Clear monitoring through phone

## Ublox 7

TOP quality GPS antenna with Ublox 7 GPS module



#### Super Magnet

8 pcs NdFeB permanent magnets

#### Dual CPU Design

Dual CPU watch-dog to avoid system crash





# Self-locking sim slot

Protect Sim when working in vibrating environment





# Cross-platform Tracking Software



WeChat

IOS

**Android** 

Compatible with third party platform







## Specification

- Size:153mm x 58mm x 45mm, Weight: 569g
- GPRS:MTK 6260D
- Quad band; 850/900/1800/1900 MHz
- Antennae: Internal, GPRS Class 12
- Power:Rechargeable, 20000 mAh, Lithium-Polymer Battery
- Built-in Vibration/motion sensing
- GPS: U-BLOX G7020-ST, 50 channel
- Antennae: Internal
- Position Accuracy: <5m</p>
- Sensitivity: Tracking: (R)C161 dB, Cold