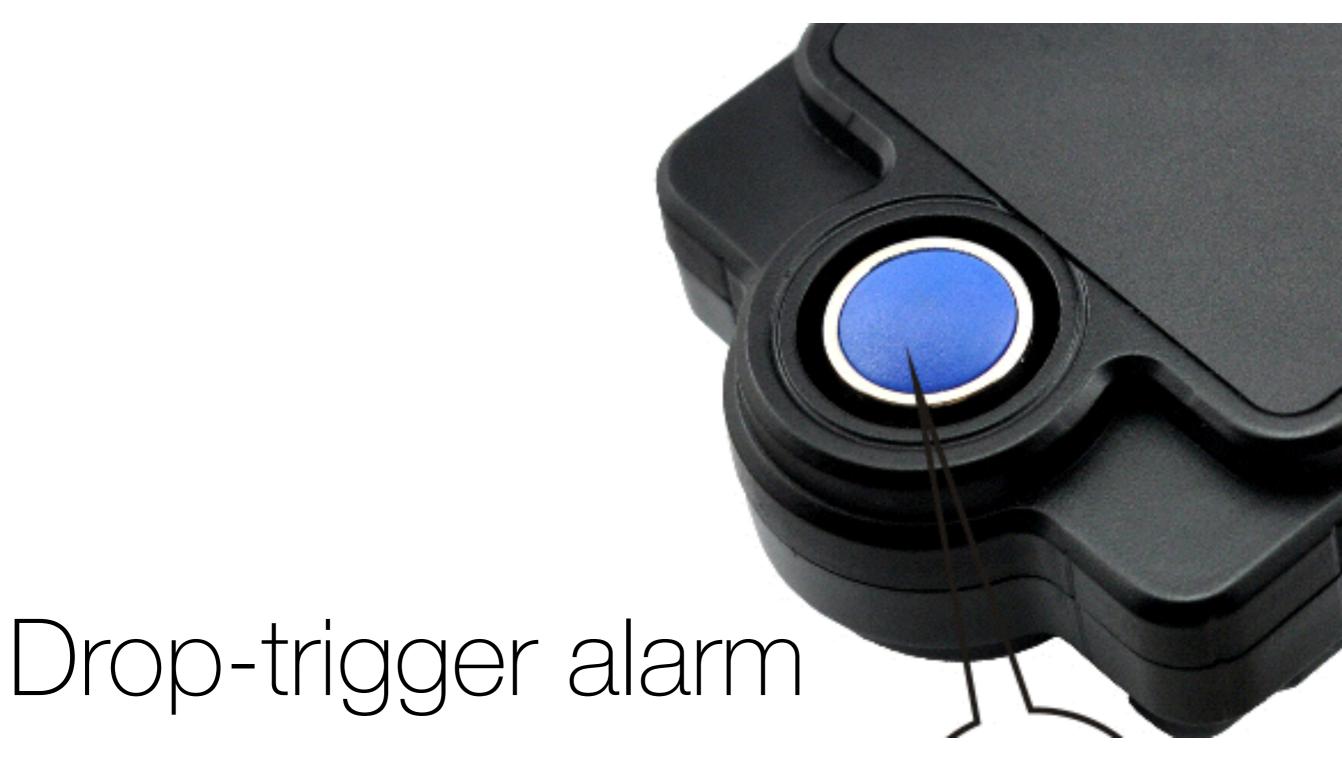

#### Feature

- Maximum 1600 days working time
- Police & Detector's Best Choice
- 20000mAh Lithium-Polymer battery
- Drop-trigger alarm build-in
- GSM+GPS positioning with Google map tracking
- Weather-Proof design with strong magnets built-in
- Remote Bug Monitoring function with DSP within five meters of effective

- Drop alert will be automatically activated once tracker is attached on the iron surface.
- Owner will receive a immediate drop alert by call or SMS once device is fell off the iron surface.