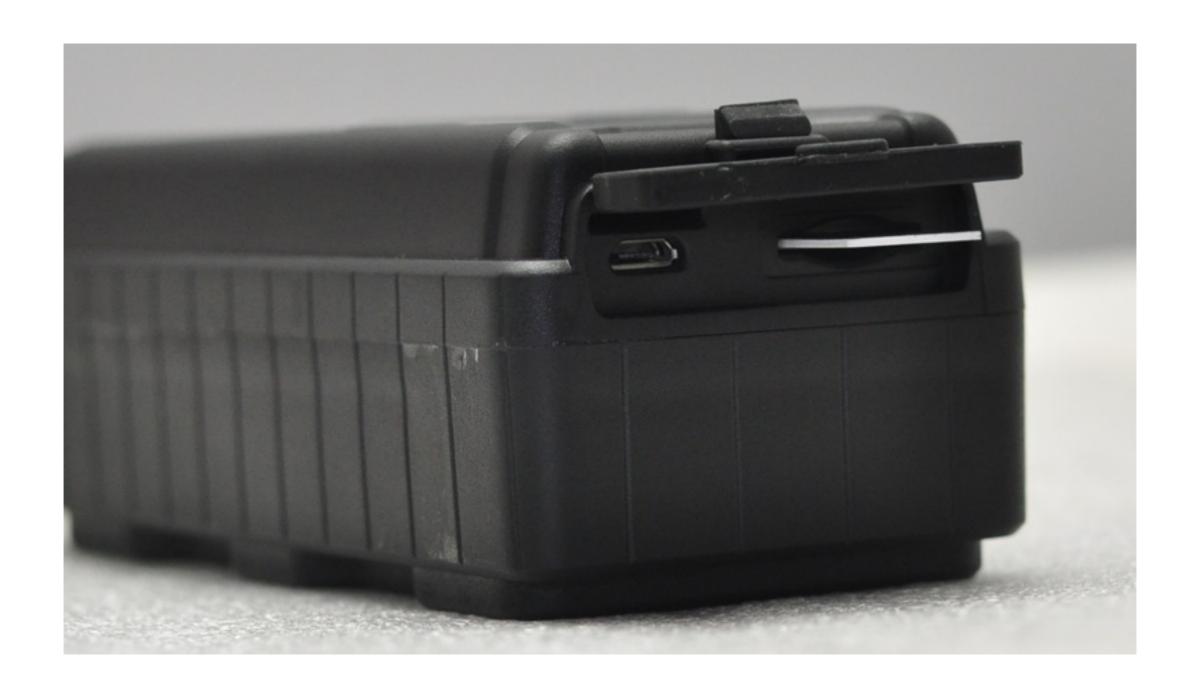

manent magnets

#### Dual CPU Design

Dual CPU watch-dog to avoid system crash





# Self-locking sim slot

Protect Sim when working in vibrating environment





# Cross-platform Tracking Software



WeChat

IOS

**Android** 

Compatible with third party platform







## Specification

- Size:153mm x 58mm x 45mm, Weight: 569g
- GPRS:MTK 6260D
- Quad band; 850/900/1800/1900 MHz
- Antennae: Internal, GPRS Class 12
- Power:Rechargeable, 20000 mAh, Lithium-Polymer Battery
- Built-in Vibration/motion sensing
- GPS: U-BLOX G7020-ST, 50 channel
- Antennae: Internal
- Position Accuracy: <5m</p>
- Sensitivity: Tracking: (R)C161 dB, Cold starts: (R)C148 dB, Hot starts: (R)C156 dB
- Cold start:<27s, Warm Start: <5s, Hot Start: 1s</li>
- A-GPS: AssistNow Online and AssistNow Offline services