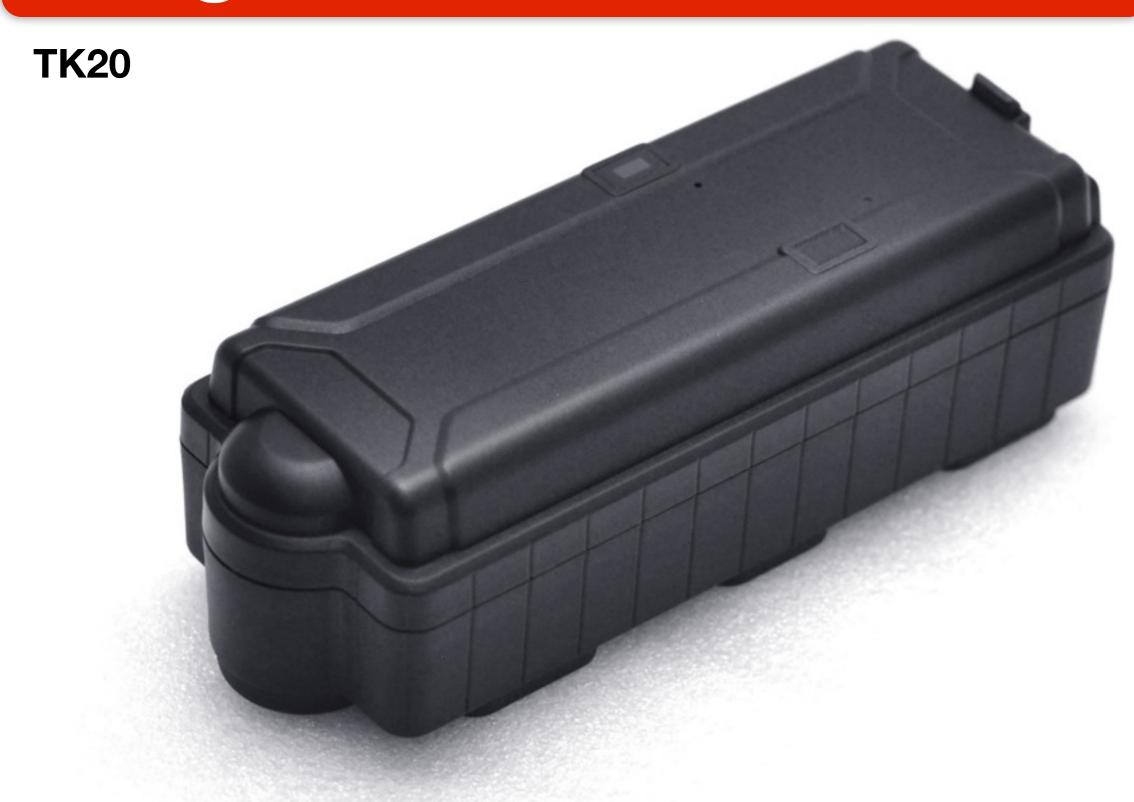

# Magnetic GPS Tracker

#### Feature

- Maximum 1600 days working time
- Police & Detector's Best Choice
- 20000mAh Lithium-Polymer battery
- Drop-trigger alarm build-in
- GSM+GPS positioning with Google map tracking
- Weather-Proof design with strong magnets built-in
- Remote Bug Monitoring function with DSP within five meters of effective

## Specification

- Size:153mm x 58mm x 45mm, Weight: 569g
- GPRS:MTK 6260D
- Quad band; 850/900/1800/1900 MHz
- Antennae: Internal, GPRS Class 12
- Power:Rechargeable, 20000 mAh, Lithium-Polymer Battery
- Built-in Vibration/motion sensing
- GPS: U-BLOX G7020-ST, 50 channel
- Antennae: Internal
- Position Accuracy: <5m</p>
- Sensitivity: Tracking: (R)C161 dB, Cold starts: (R)C148 dB, Hot starts: (R)C156 dB
- Cold start:<27s, Warm Start: <5s, Hot Start: 1s</li>
- A-GPS: AssistNow Online and AssistNow Offline services