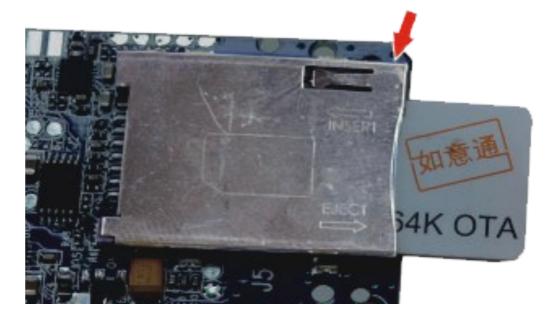

Yes           |
| Battery Capacity                                             | 5000mAh            | 10000mAh      | 15000mAh      | 20000mAh      |



- Drop alert will be automatically activated once tracker is attached on the iron surface.
- Owner will receive a immediate drop alert by call or SMS once device is fell off the iron surface.

#### Police & Detector's Best

Can be firmly attached under the CAR



# IPX7 water-proof

Waterproof 30 mins under 1 meter water





### Sound remote monitor



Clear monitoring through phone

## Ublox 7

TOP quality GPS antenna with Ublox 7 GPS module



#### Super Magnet

8 pcs NdFeB permanent magnets

#### Dual CPU Design

Dual CPU watch-dog to avoid system crash





# Self-locking sim slot

Protect Sim when working in vibrating environment





# Cross-platform Tracking Software



WeChat

IOS

**Android** 

Compatible with third party platform







## Specification

- Size:153mm x 58mm x 45mm, Weight: 569g
- GPRS:MTK 6260D
- Quad band; 850/900/1800/1900 MHz
- Antennae: Internal, GPRS Class 12
- Power:Rechargeable, 20000 mAh, Lithium-Polymer Battery
- Built-in Vibration/motion sensing
- GPS: U-BLOX G7020-ST, 50 channel
- Antennae: Internal
- Position Accuracy: <5m</p>
- Sensitivity: Tracking: (R)C161 dB, Cold starts: (R)C148 dB, Hot starts: (R)C156 dB
- Cold start:<27s, Warm Start: <5s, Hot Start: 1s</li>
- A-GPS: AssistNow Online and AssistNow Offline services