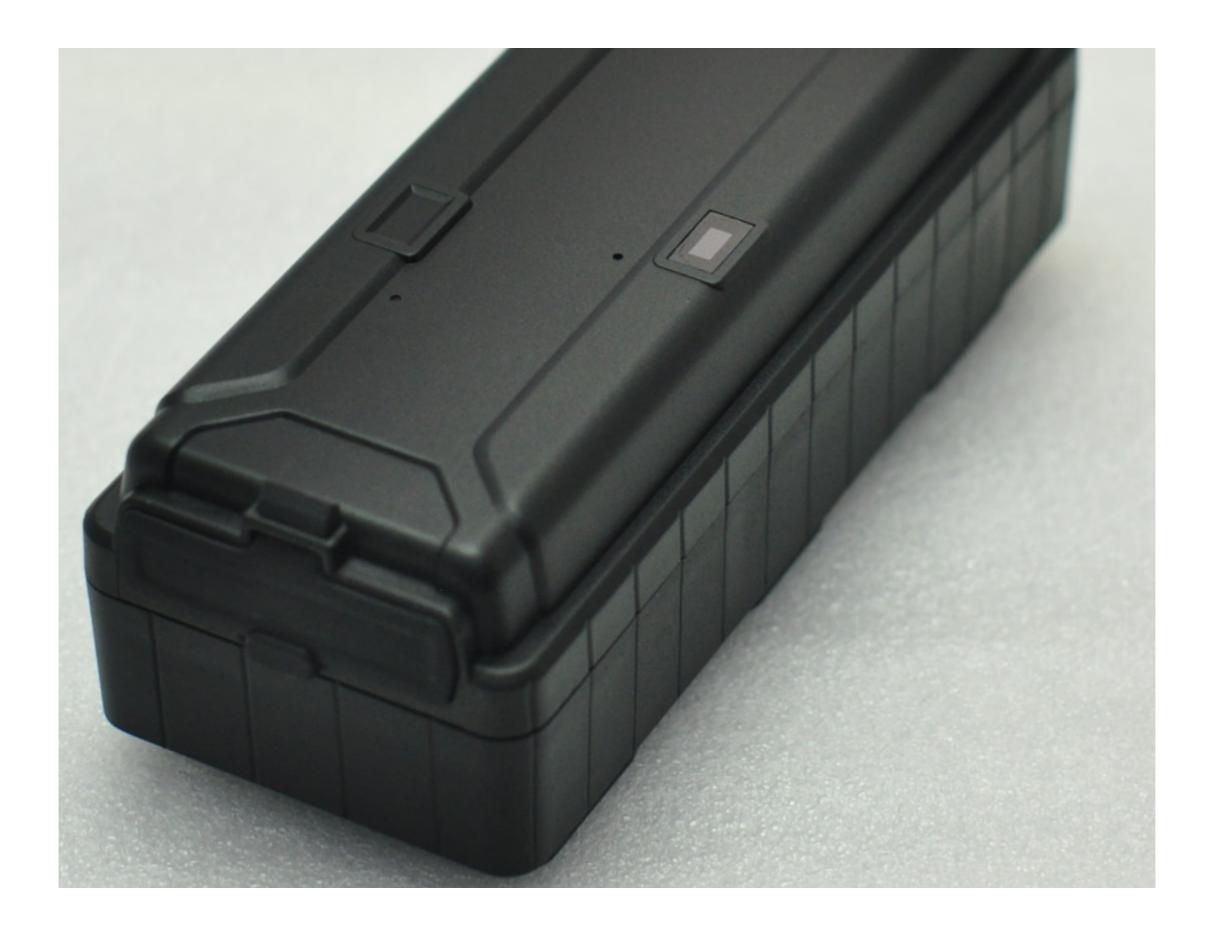

## Specification

- Size:153mm x 58mm x 45mm, Weight: 569g
- GPRS:MTK 6260D
- Quad band; 850/900/1800/1900 MHz
- Antennae: Internal, GPRS Class 12
- Power:Rechargeable, 20000 mAh, Lithium-Polymer Battery
- Built-in Vibration/motion sensing
- GPS: U-BLOX G7020-ST, 50 channel
- Antennae: Internal
- Position Accuracy: <5m</p>
- Sensitivity: Tracking: (R)C161 dB, Cold starts: (R)C148 dB, Hot starts: (R)C156 dB
- Cold start:<27s, Warm Start: <5s, Hot Start: 1s</li>
- A-GPS: AssistNow Online and AssistNow Offline services