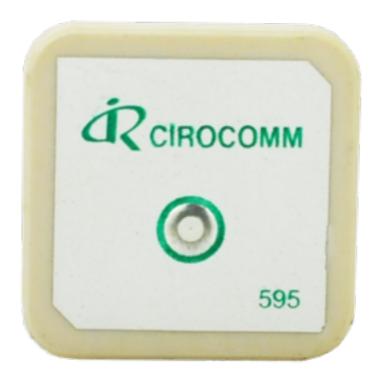

| 90-100 hours       | 180-200 hours | 270-300 hours | 360-600 hours |
| Drop Alarm                                                   | Yes                | Yes           | Yes           | Yes           |
| Battery Capacity                                             | 5000mAh            | 10000mAh      | 15000mAh      | 20000mAh      |



- Drop alert will be automatically activated once tracker is attached on the iron surface.
- Owner will receive a immediate drop alert by call or SMS once device is fell off the iron surface.

#### Police & Detector's Best

Can be firmly attached under the CAR



# IPX7 water-proof

Waterproof 30 mins under 1 meter water





### Sound remote monitor



Clear monitoring through phone

## Ublox 7

TOP quality GPS antenna with Ublox 7 GPS module



#### Super Magnet

8 pcs NdFeB permanent magnets

#### Dual CPU Design

Dual CPU watch-dog to avoid system crash





# Self-locking sim slot

Protect Sim when working in vibrating environment





# Cross-platform Tracking Software



WeChat

IOS

**Android** 

Compatible with third party platform







## Specification

- Size:153mm x 58mm x 45mm, Weight: 569g
- GPRS:MTK 6260D
- Quad band; 850/900/1800/1900 MHz
- Antennae: Internal, GPRS Class 12
- Power:Rechargeable, 20000 mAh, Lithium-Polymer Battery
- Built-in Vibration/motion sensing
- GPS: U-BLOX G7020-ST, 50 channel
- Antennae: Internal
- Position Accuracy: <5m</p>
- Sensitivity: Tracking: (R)C161 dB, Cold starts: (R)C148 dB, Hot starts: (R)C156 dB
- Cold start:<27s, Warm Start: <5s, Hot Start: 1s</li>
- A-GPS: AssistNow Online