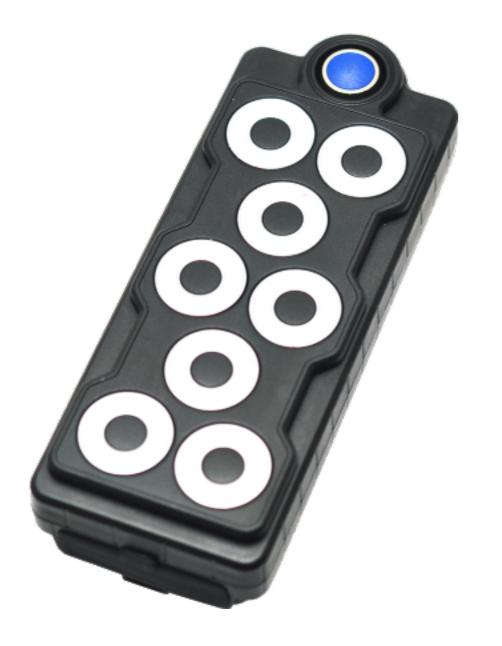

| Yes                | Yes           | Yes           | Yes           |
| Battery Capacity                                             | 5000mAh            | 10000mAh      | 15000mAh      | 20000mAh      |



- Drop alert will be automatically activated once tracker is attached on the iron surface.
- Owner will receive a immediate drop alert by call or SMS once device is fell off the iron surface.

#### Police & Detector's Best

Can be firmly attached under the CAR



# IPX7 water-proof

Waterproof 30 mins under 1 meter water





### Sound remote monitor



Clear monitoring through phone

## Ublox 7

TOP quality GPS antenna with Ublox 7 GPS module



#### Super Magnet

8 pcs NdFeB permanent magnets

#### Dual CPU Design

Dual CPU watch-dog to avoid system crash





# Self-locking sim slot

Protect Sim when working in vibrating environment





# Cross-platform Tracking Software



WeChat

IOS

**Android** 

Compatible with third party platform







## Specification

- Size:153mm x 58mm x 45mm, Weight: 569g
- GPRS:MTK 6260D
- Quad band; 850/900/1800/1900 MHz
- Antennae: Internal, GPRS Class 12
- Power:Rechargeable, 20000 mAh, Lithium-Polymer Battery
- Built-in Vibration/motion sensing
- GPS: U-BLOX G7020-ST, 50 channel
- Antennae: Internal
- Position Accuracy: <5m</p>
- Sensitivity: Tracking: (R)C161 dB, Cold starts: (R)C148 dB, Hot starts: (R)C156 dB
- Cold start:<27s, Warm Start: <5s, Hot Start: 1s</li>
- A-GPS: AssistNow Online and AssistNow Offline services