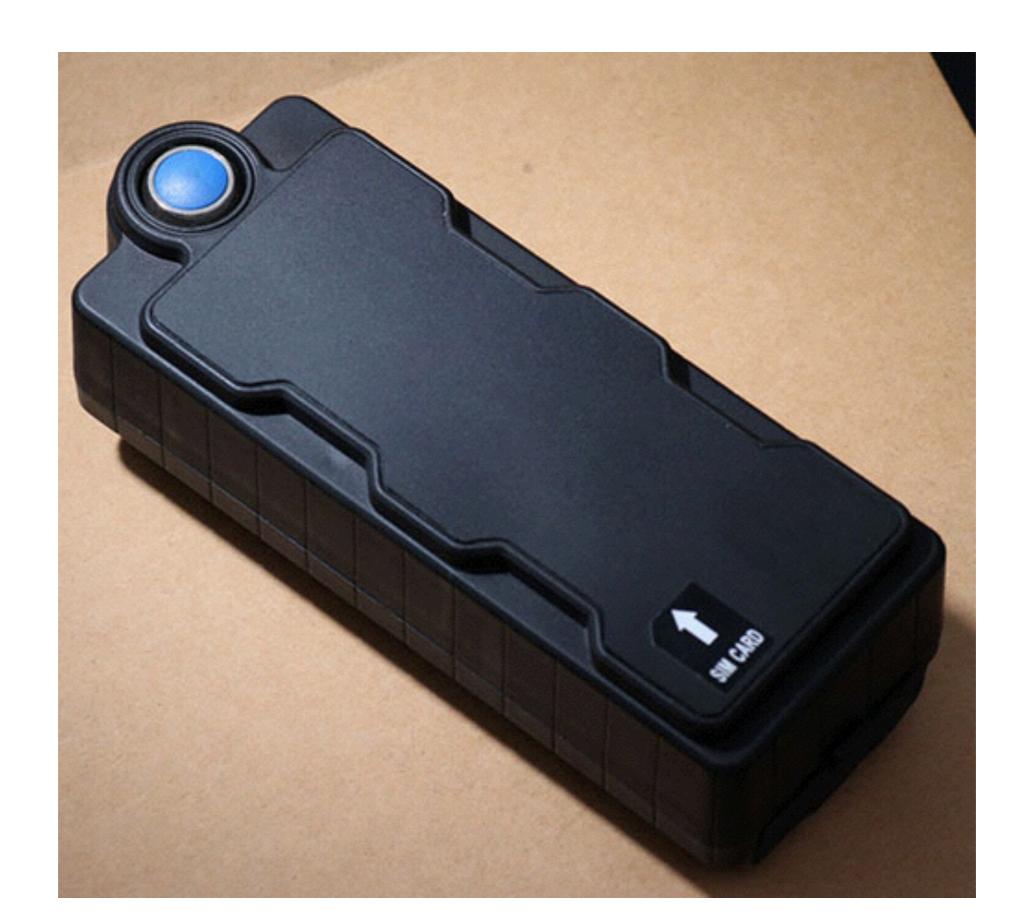

# Magnetic GPS Tracker

#### Super Magnet

8 pcs NdFeB permanent magnets

#### Police & Detector's Best

Can be firmly attached under the CAR