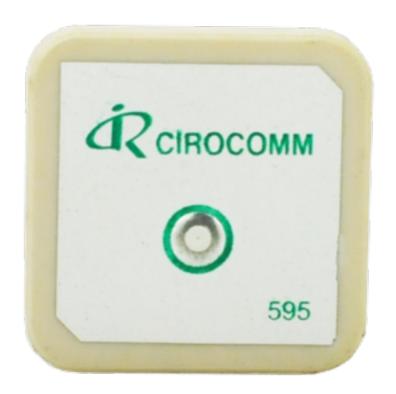

br>hours    | 180-200<br>hours | 270-300<br>hours | 360-600 hours |
| Drop Alarm                                                   | Yes                | Yes              | Yes              | Yes           |
| Battery Capacity                                             | 5000mAh            | 10000mAh         | 15000mAh         | 20000mAh      |



- Drop alert will be automatically activated once tracker is attached on the iron surface.
- Owner will receive a immediate drop alert by call or SMS once device is fell off the iron surface.

#### Police & Detector's Best

Can be firmly attached under the CAR



# IPX7 water-proof

Waterproof 30 mins under 1 meter water





### Sound remote monitor



Clear monitoring through phone

## Ublox 7

TOP quality GPS antenna with Ublox 7 GPS module



#### Super Magnet

8 pcs NdFeB permanent magnets

#### Dual CPU Design

Dual CPU watch-dog to avoid system crash





# Self-locking sim slot

to make sure sim card works well even at shock or vibration environment





# Cross-platform Tracking Software



WeChat

IOS

Android

Compatible with third party platform







## Specification

- Size:153mm x 58mm x 39mm, Weight: 465g
- GPRS:MTK 6260D
- Quad band; 850/900/1800/1900 MHz
- Antennae: Internal, GPRS Class 12
- Power:Rechargeable, 15000 mAh, Lithium-Polymer Battery
- Built-in Vibration/motion sensing
- GPS: U-BLOX G7020-ST, 50 channel
- Antennae: Internal
- Position Accuracy: <5m</p>
- Sensitivity: Tracking: (R)C161 dB, Cold starts: (R)C148 dB, Hot starts: (R)C156 dB
- Cold start:<27s, Warm Start: <5s, Hot Start: 1s</p>
- A-GPS: A