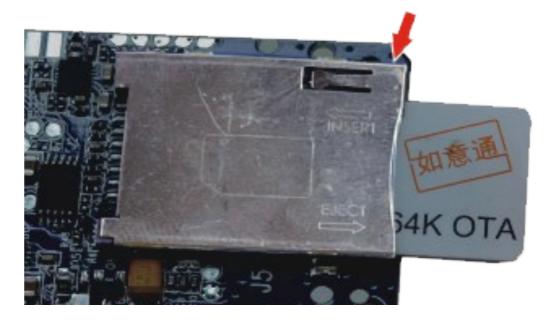

# Self-locking sim slot

to make sure sim card works well even at shock or vibration environment