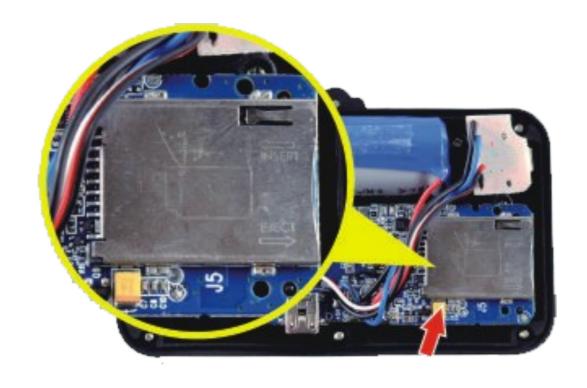

# Self-locking sim slot

to make sure sim card works well even at shock or vibration environment