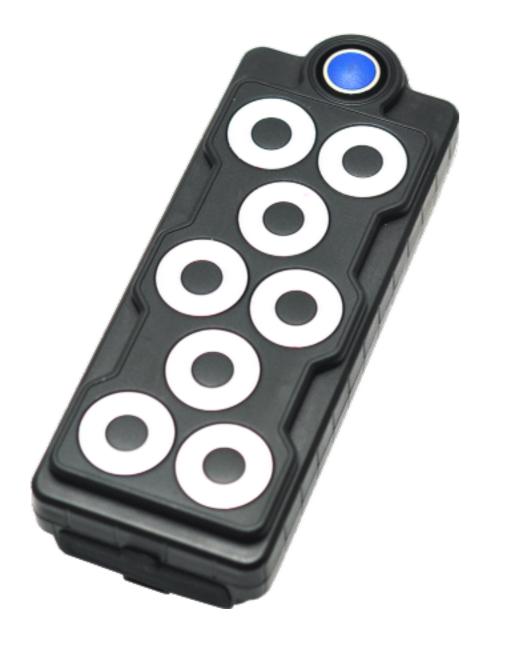

# Magnetic GPS Tracker

**TK15** 

#### Super Magnet

8 pcs NdFeB permanent magnets