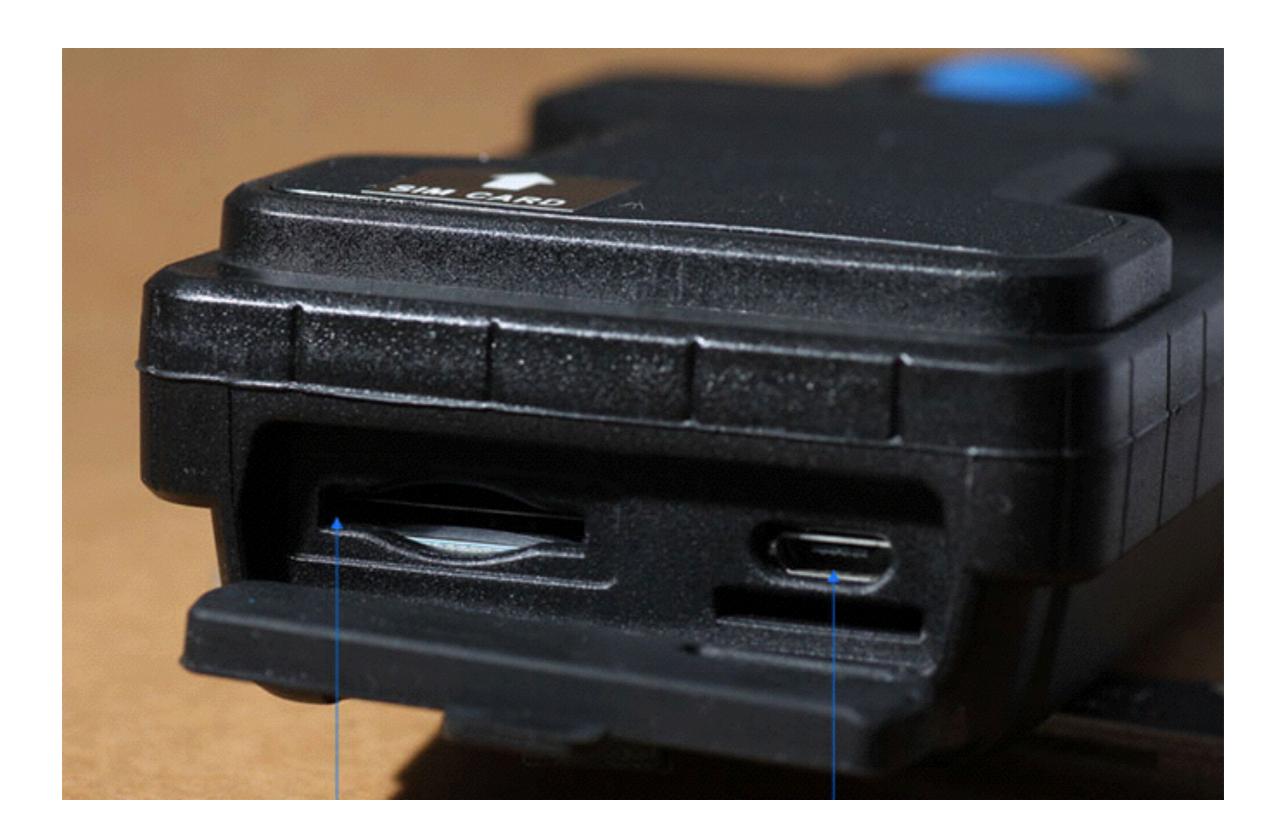

# Self-locking sim slot

to make sure sim card works well even at shock or vibration environment