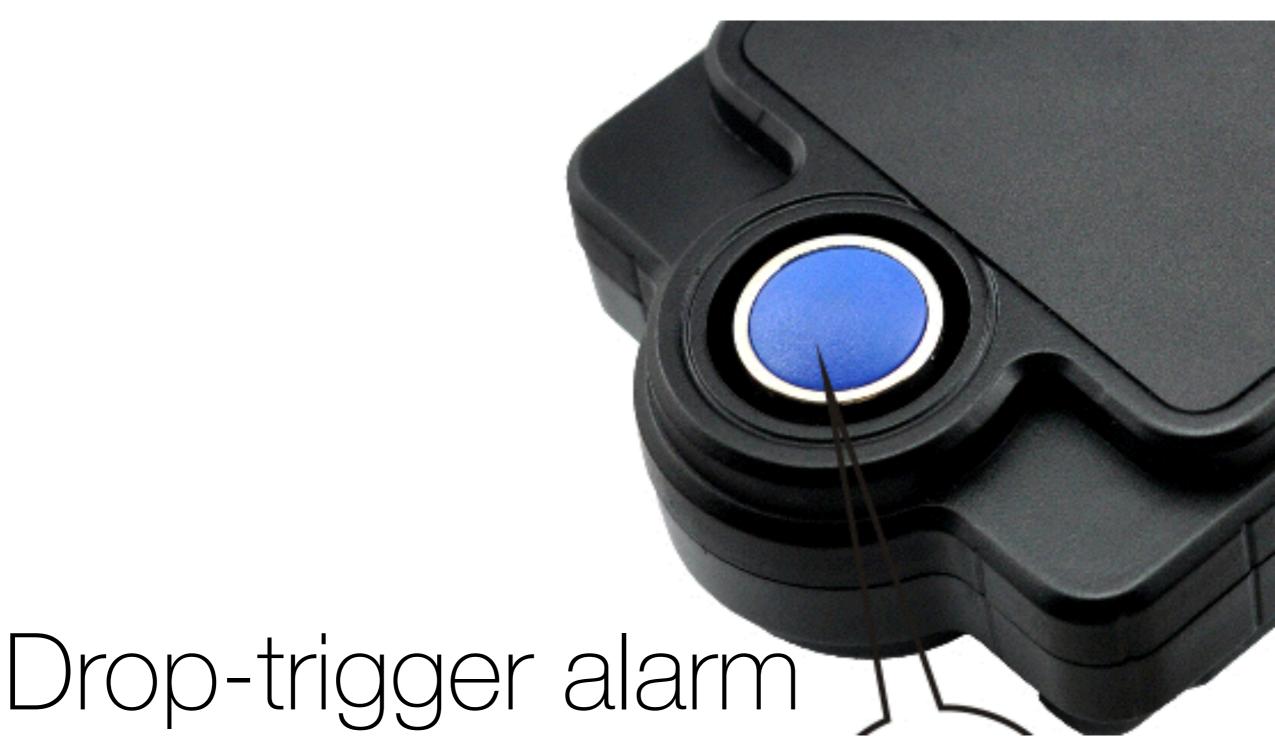

- Drop alert will be automatically activated once tracker is attached on the iron surface.
- Owner will receive a immediate drop alert by call or SMS once device is fell off the iron surface.