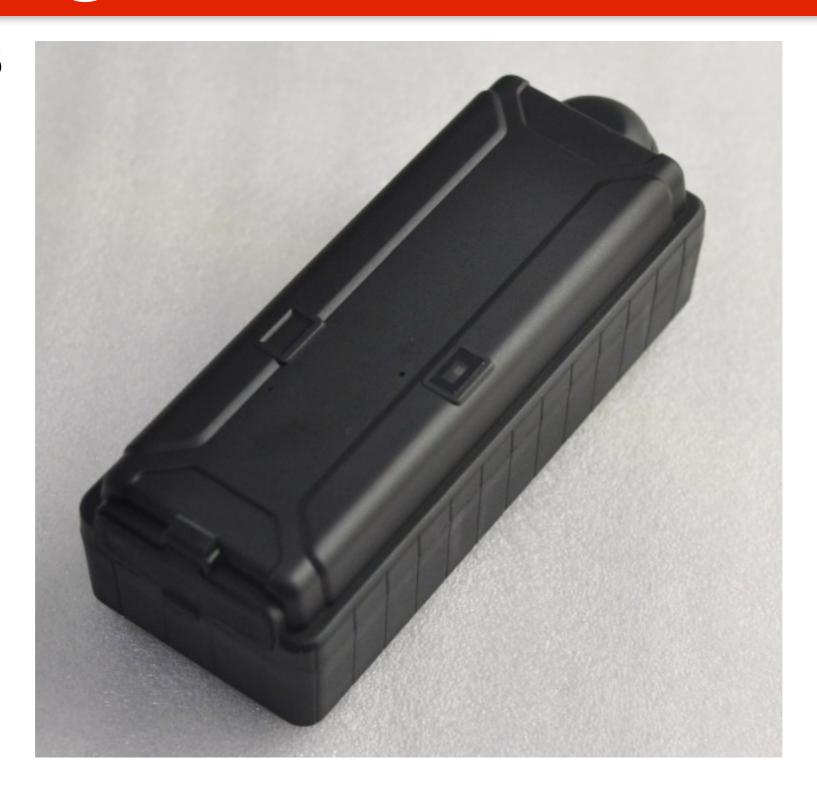

# Magnetic GPS Tracker

**TK15** 

#### Feature

- Maximum 1200 days working time
- Police & Detector's Best Choice
- 15000mAh Lithium-Polymer battery
- Drop-trigger alarm build-in
- GSM+GPS positioning with Google map tracking
- Weather-Proof design with strong magnets built-in
- Remote Bug Monitoring function with DSP within five meters of effective

## Specification

- Size:153mm x 58mm x 39mm, Weight: 465g
- GPRS:MTK 6260D
- Quad band; 850/900/1800/1900 MHz
- Antennae: Internal, GPRS Class 12
- Power:Rechargeable, 15000 mAh, Lithium-Polymer Battery
- Built-in Vibration/motion sensing
- GPS: U-BLOX G7020-ST, 50 channel
- Antennae: Internal
- Position Accuracy: <5m</p>
- Sensitivity: Tracking: (R)C161 dB, Cold starts: (R)C148 dB, Hot starts: (R)C156 dB
- Cold start:<27s, Warm Start: <5s, Hot Start: 1s</p>
- A-GPS: AssistNow Online and AssistNow Offline services