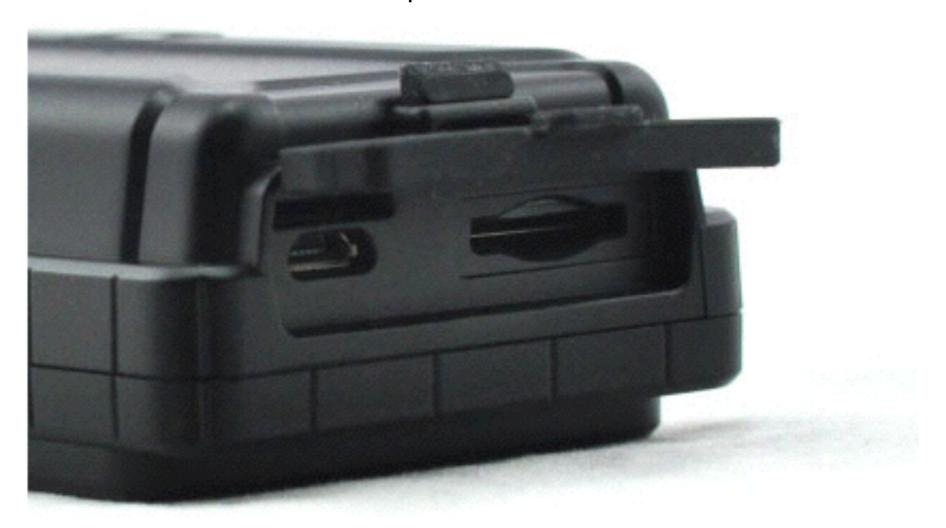

# Self-locking sim slot

to make sure sim card works well even at shock or vibration environment