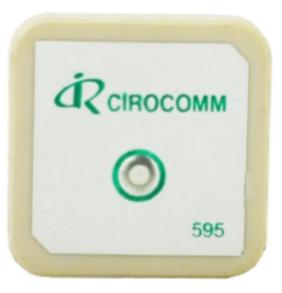

tracker will scan the nearby WiFi router signal and get the address from the Google database.

This tracking mode works even indoor and accuracy is around 10-100 meters.

#### WiFi Fence

User can setup specific WiFi hotspot coverage as a fence, alert will be triggered when device enter or exit the fence.

WiFi fence comparably smaller coverage, but much better accuracy and more stable than the regular geofence.

# Magnet Waterproof Charging Port





### Be attached on the car chassis just a second

## **Private Detective**

Can be firmly attached under the CAR

# **Flexible Portable**

Suitable for tracking numbers of vehicles in family or company

# Home Alarm

Portable security device for safe and valuables

### IPX7 water-proof



Waterproof 30 mins under 1 meter water

### Ublox 7



#### with TOP quality GPS antenna

#### Super Magnet NdFeB permanent magnets

## Dual CPU Design

Dual CPU watch-dog to avoid system crash









# Tiny Design





# Specification

- Size: 88.8\*42.7\*26.2mm, Weight: 133G
- GPRS:MTK 6260D
- Quad band; 850/900/1800/1900 MHz
- Antennae: Internal, GPRS Class 12
- Power:Rechargeable, 3000MAH, Lithium-Polymer Battery
- Built-in Vibration/motion sensing
- GPS: U-BLOX G7020-ST, 50 channel
- Antennae: Internal
- Position Accuracy: <5m</p>
- Sensitivity: Tracking: (R)C161 dB, Cold starts: (R)C148 dB, Hot starts: (R)C156 dB
- Cold start:<27s, Warm Start: <5s, Hot Start: 1s</p>
- A-GPS: AssistNow Online and AssistNow Offline services