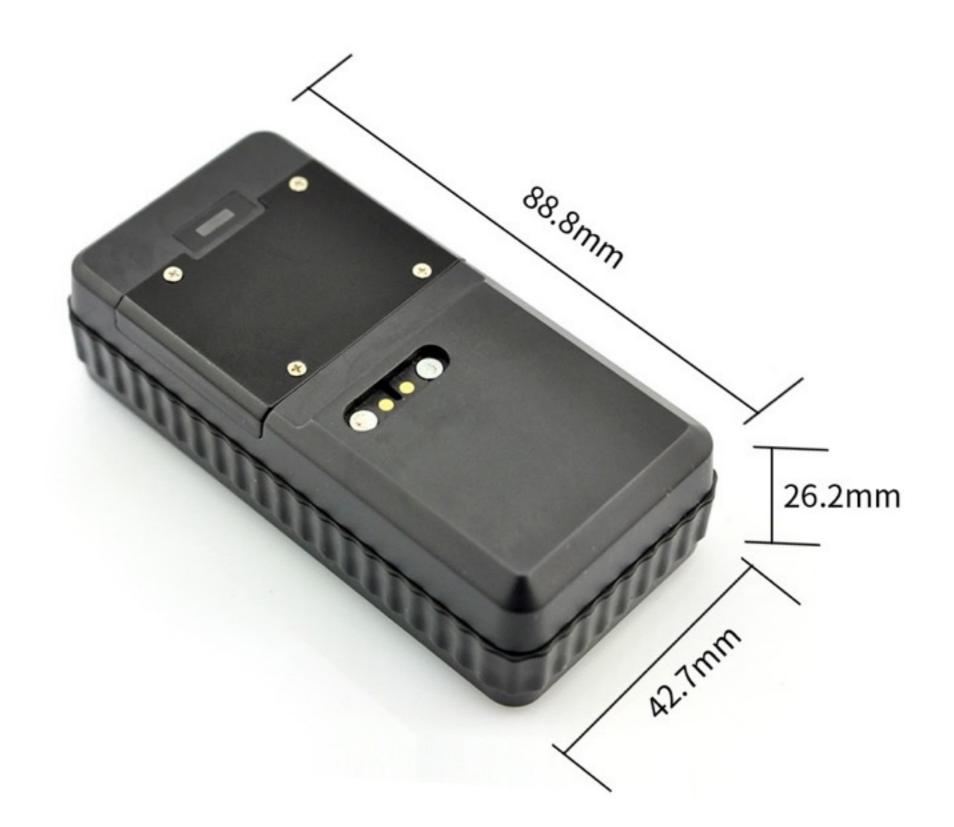

# Specification

- Size: 88.8\*42.7\*26.2mm, Weight: 133G
- GPRS:MTK 6260D
- Quad band; 850/900/1800/1900 MHz
- Antennae: Internal, GPRS Class 12
- Power:Rechargeable, 3000MAH, Lithium-Polymer Battery
- Built-in Vibration/motion sensing
- GPS: U-BLOX G7020-ST, 50 channel
- Antennae: Internal
- Position Accuracy: <5m</p>
- Sensitivity: Tracking: (R)C161 dB, Cold starts: (R)C148 dB, Hot starts: (R)C156 dB
- Cold start:<27s, Warm Start: <5s, Hot Start: 1s</p>
- A-GPS: AssistNow Online and AssistNow Offline services