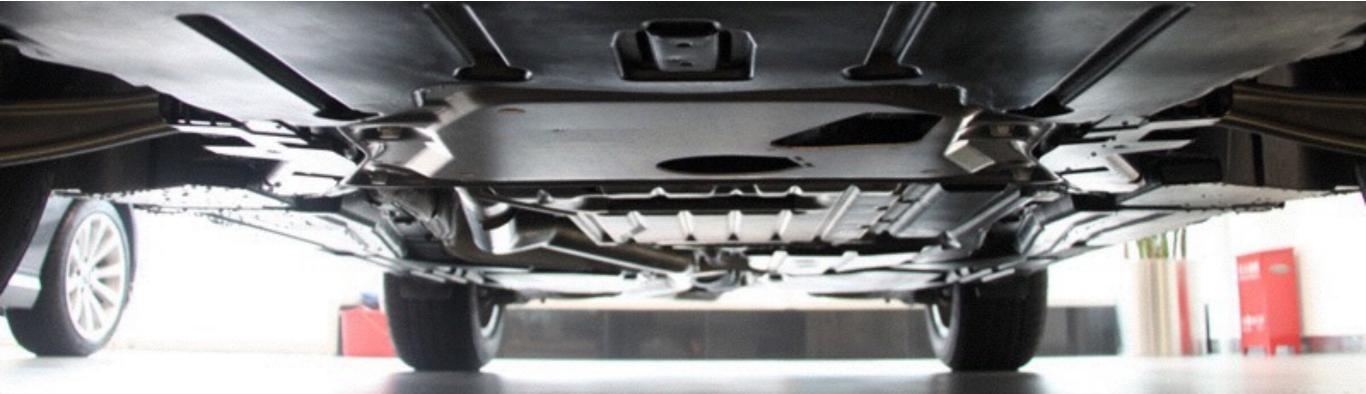

### Be attached on the car chassis just a second

## **Private Detective**

Can be firmly attached under the CAR