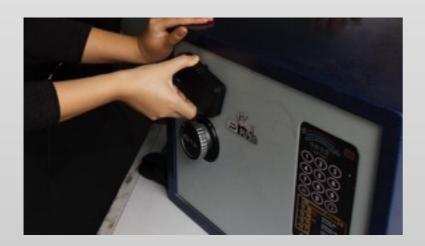

acy is around 10-100 meters.

#### WiFi Fence

User can setup specific WiFi hotspot coverage as a fence, alert will be triggered when device enter or exit the fence.

WiFi fence comparably smaller coverage, but much better accuracy and more stable than the regular geofence.

# Magnet Waterproof Charging Port





### Be attached on the car chassis just a second

## **Private Detective**

Can be firmly attached under the CAR

# **Flexible Portable**

Suitable for tracking numbers of vehicles in family or company

# Home Alarm

Portable security device for safe and valuables

### IPX7 water-proof



Waterproof 30 mins under 1 meter water

### Ublox 7



#### with TOP quality GPS antenna

#### Super Magnet NdFeB permanent magnets

## Dual CPU Design

Dual CPU watch-dog to avoid system crash









# Tiny Design





# Specification

- Size: 88.8\*42.7\*26.2mm, Weight: 133G
- GPRS:MTK 6260D
- Quad band; 850/900/1800/1900 MHz
- Antennae: Internal, GPRS Class 12
- Power:Rechargeable, 3000MAH, Lithium-Polymer Battery
- Built-in Vibration/motion sensing
- GPS: U-BLOX G7020-ST, 50 channel
- Antennae: Internal
- Position Accuracy: <5m</p>
- Sensitivity: Tracking: (R)C161 dB, Cold starts: (R)C148 dB, Hot starts: (R)C156 dB
- Cold start:<27s, Warm Start: <5s, Hot Start: 1s</p>
- A-GPS: AssistNow Online and AssistNow Offline services