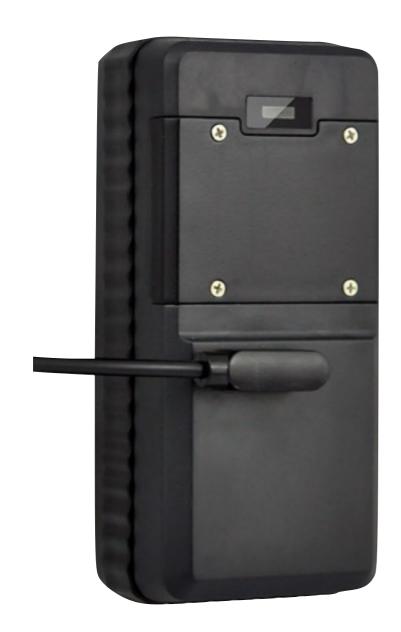

ters.

#### WiFi Fence

User can setup specific WiFi hotspot coverage as a fence, alert will be triggered when device enter or exit the fence.

WiFi fence comparably smaller coverage, but much better accuracy and more stable than the regular geofence.

# Magnet Waterproof Charging Port





### Be attached on the car chassis just a second

## **Private Detective**

Can be firmly attached under the CAR

# **Flexible Portable**

Suitable for tracking numbers of vehicles in family or company

# Home Alarm

Portable security device for safe and valuables

### IPX7 water-proof



Waterproof 30 mins under 1 meter water

### Ublox 7



#### with TOP quality GPS antenna

#### Super Magnet NdFeB permanent magnets

## Dual CPU Design

Dual CPU watch-dog to avoid system crash









# Tiny Design





# Specification

- Size: 88.8\*42.7\*26.2mm, Weight: 133G
- GPRS:MTK 6260D
- Quad band; 850/900/1800/1900 MHz
- Antennae: Internal, GPRS Class 12
- Power:Rechargeable, 3000MAH, Lithium-Polymer Battery
- Built-in Vibration/motion sensing
- GPS: U-BLOX G7020-ST, 50 channel
- Antennae: Internal
- Position Accuracy: <5m</p>
- Sensitivity: Tracking: (R)C161 dB, Cold starts: (R)C148 dB, Hot starts: (R)C156 dB
- Cold start:<27s, Warm Start: <5s, Hot Start: 1s</p>
- A-GPS: AssistNow Online and AssistNow Offline services