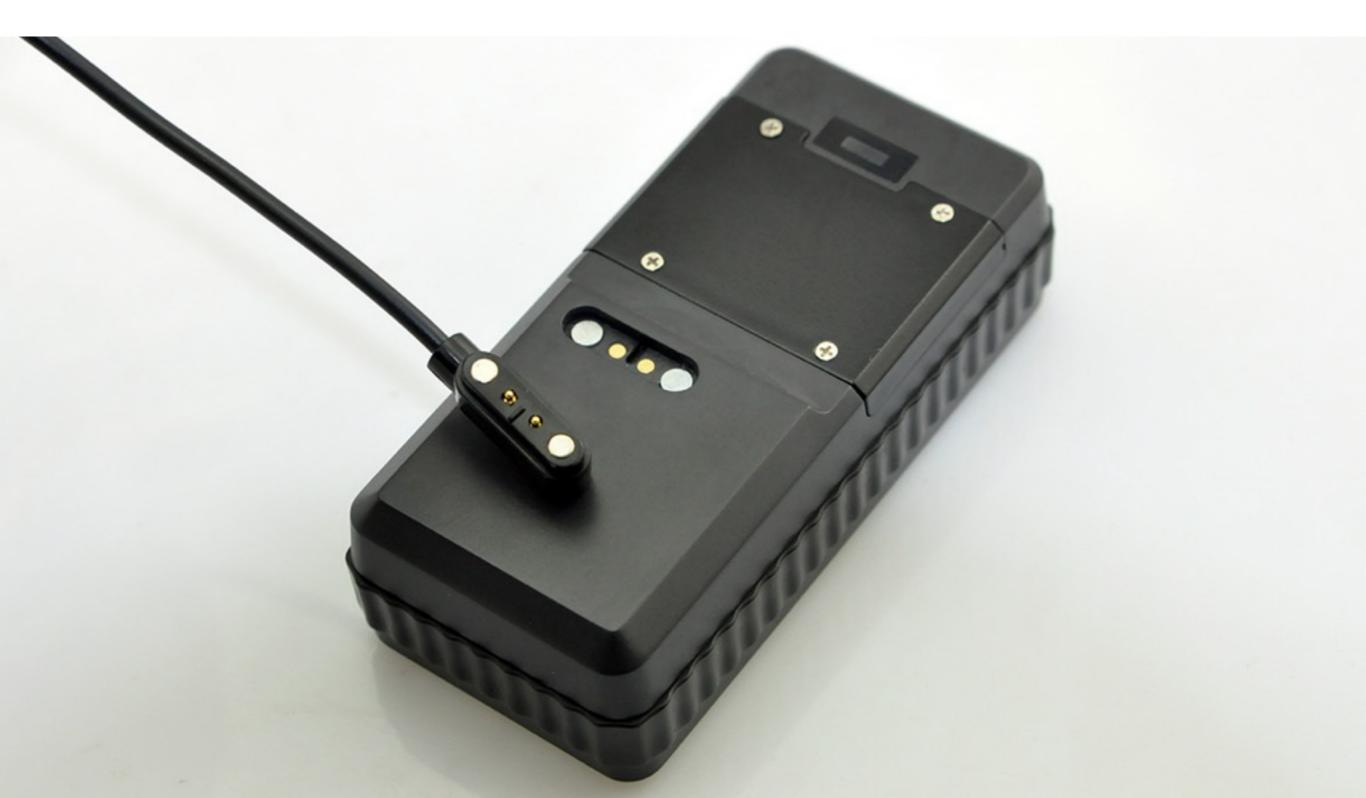

ning with Google map tracking
- Home alarm for safe and valuables with Motion alert built-in
- IPX7 Water-Proof design, Suit for outdoor usage
- No installation need, easy attach to any iron surface with Strong Magnet, even on the car chassis just a second
- WiFi version is an option to be selected



### **WiFi Option**

#### WiFi Location

The tracker will scan the nearby WiFi router signal and get the address from the Google database.

This tracking mode works even indoor and accuracy is around 10-100 meters.

#### WiFi Fence

User can setup specific WiFi hotspot coverage as a fence, alert will be triggered when device enter or exit the fence.

WiFi fence comparably smaller coverage, but much better accuracy and more stable than the regular geofence.

# Magnet Waterproof Charging Port





### Be attached on the car chassis just a second

## **Private Detective**

Can be firmly attached under the CAR

# **Flexible Portable**

Suitable for tracking numbers of vehicles in family or company

# Home Alarm

Portable security device for safe and valuables

### IPX7 water-proof



Waterproof 30 mins under 1 meter water

### Ublox 7



#### with TOP quality GPS antenna

#### Super Magnet NdFeB permanent magnets

## Dual CPU Design

Dual CPU watch-dog to avoid system crash









# Tiny Design





# Specification

- Size: 88.8\*42.7\*26.2mm, Weight: 133G
- GPRS:MTK 6260D
- Quad band; 850/900/1800/1900 MHz
- Antennae: Internal, GPRS Class 12
- Power:Rechargeable, 3000MAH, Lithium-Polymer Battery
- Built-in Vibration/motion sensing
- GPS: U-BLOX G7020-ST, 50 channel
- Antennae: