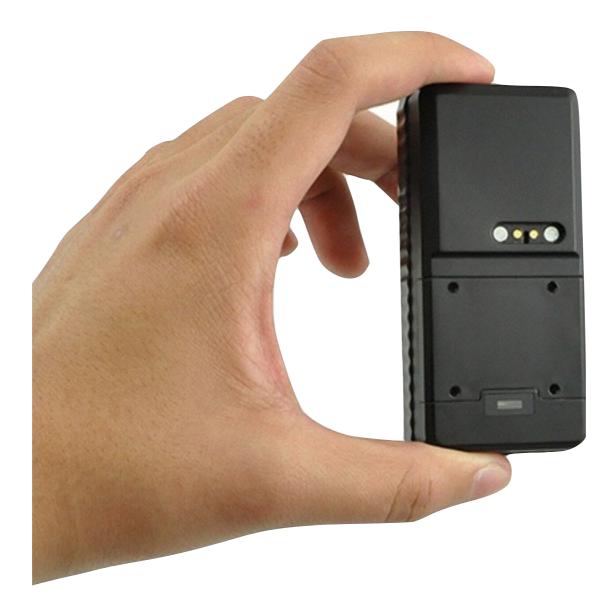

# Mini Magnetic Tracker

# Feature

- Super mini size, easy to carry and hide
- Maximum 30 days working time with 3000mAh lithium polymer battery
- GSM+GPS positioning with Google map tracking
- Home alarm for safe and valuables with Motion alert built-in
- IPX7 Water-Proof design, Suit for outdoor usage
- No installation need, easy attach to any iron surface with Strong Magnet, even on the car chassis just a second
- WiFi version is an option to be selected

### Be attached on the car chassis just a second

## **Private Detective**

Can be firmly attached under the CAR