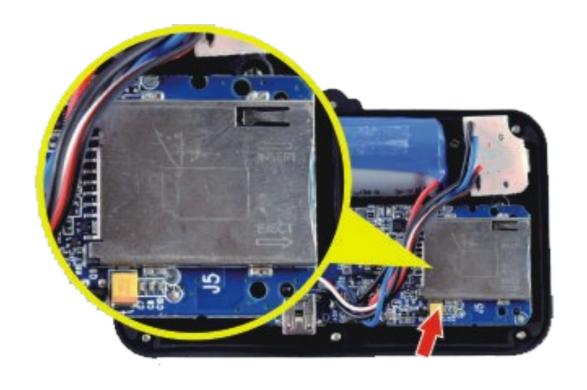

|
| Battery Capacity                                             | 5000mAh            | 10000mAh         | 15000mAh         | 20000mAh      |



- Drop alert will be automatically activated once tracker is attached on the iron surface.
- Owner will receive a immediate drop alert by call or SMS once device is fell off the iron surface.

#### Police & Detector's Best

Can be firmly attached under the CAR



# IPX7 water-proof

Waterproof 30 mins under 1 meter water





### Sound remote monitor



Clear monitoring through phone

## Ublox 7

TOP quality GPS antenna with Ublox 7 GPS module



#### Super Magnet

5 pcs NdFeB permanent magnets

#### Dual CPU Design

Dual CPU watch-dog to avoid system crash





# Self-locking sim slot

Protect Sim when working in vibrating environment





# Cross-platform Tracking Software



WeChat

IOS

Android

Compatible with third party platform







## Specification

- Size:153mm x58mm x 34mm, Weight: 369g
- GPRS:MTK 6260D
- Quad band; 850/900/1800/1900 MHz
- Antennae: Internal, GPRS Class 12
- Power:Rechargeable, 10000 mAh, Lithium-Polymer Battery
- Built-in Vibration/motion sensing
- GPS: U-BLOX G7020-ST, 50 channel
- Antennae: Internal
- Position Accuracy: <5m</p>
- Sensitivity: Tracking: (R)C161 dB, Cold starts: (R)C148 dB, Hot starts: (R)C156 dB
- Cold start:<27s, Warm Start: <5s, Hot Start: 1s</li>
- A-GPS: AssistNow Online and AssistNow Offline services