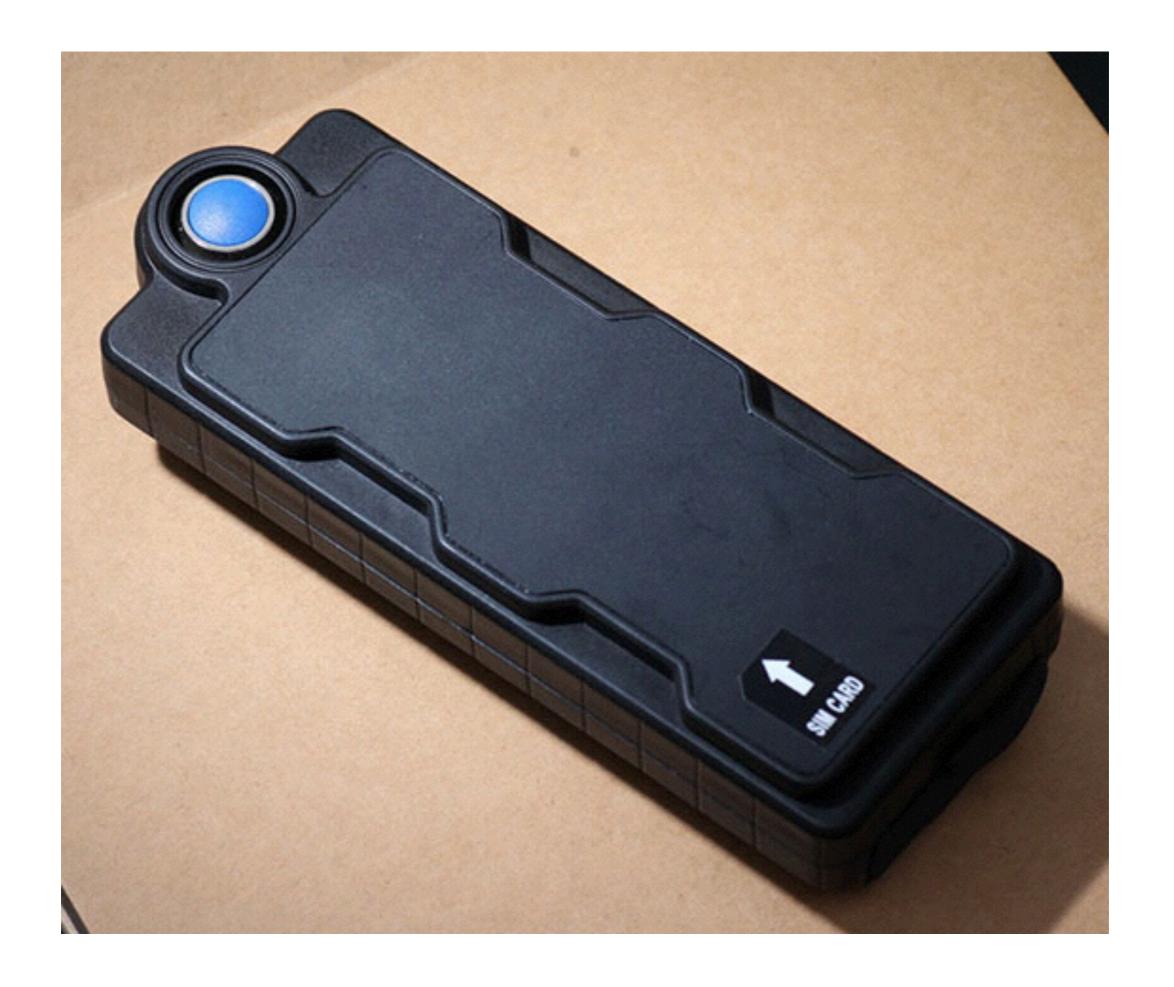

# Magnetic GPS Tracker

**TK10** 

# Self-locking sim slot

Protect Sim when working in vibrating environment