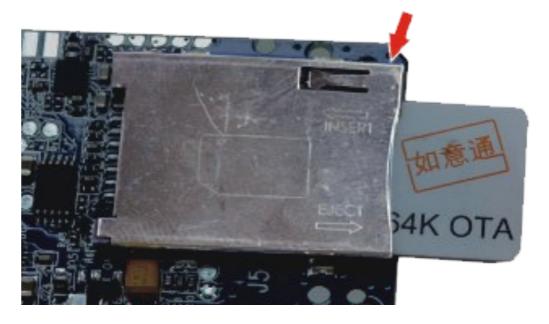

|
| Battery Capacity                                             | 5000mAh            | 10000mAh         | 15000mAh         | 20000mAh      |



- Drop alert will be automatically activated once tracker is attached on the iron surface.
- Owner will receive a immediate drop alert by call or SMS once device is fell off the iron surface.

#### Police & Detector's Best

Can be firmly attached under the CAR



# IPX7 water-proof

Waterproof 30 mins under 1 meter water





### Sound remote monitor



Clear monitoring through phone

## Ublox 7

TOP quality GPS antenna with Ublox 7 GPS module



#### Super Magnet

5 pcs NdFeB permanent magnets

#### Dual CPU Design

Dual CPU watch-dog to avoid system crash





# Self-locking sim slot

Protect Sim when working in vibrating environment





# Cross-platform Tracking Software



WeChat

IOS

Android

Compatible with third party platform







## Specification

- Size:153mm x58mm x 34mm, Weight: 369g
- GPRS:MTK 6260D
- Quad band; 850/900/1800/1900 MHz
- Antennae: Internal, GPRS Class 12
- Power:Rechargeable, 10000 mAh, Lithium-Polymer Battery
- Built-in Vibration/motion sensing
- GPS: U-BLOX G7020-ST, 50 channel
- Antennae: Internal
- Position Accuracy: <5m</p>
- Sensitivity: Tracking: (R)C161 dB, Cold starts: (R)C148 dB, Hot starts: (R)C156 dB
- Cold start:<27s, Warm Start: <5s, Hot Start: 1s</li>
- A-GPS: AssistNow Online and AssistNow Offline services