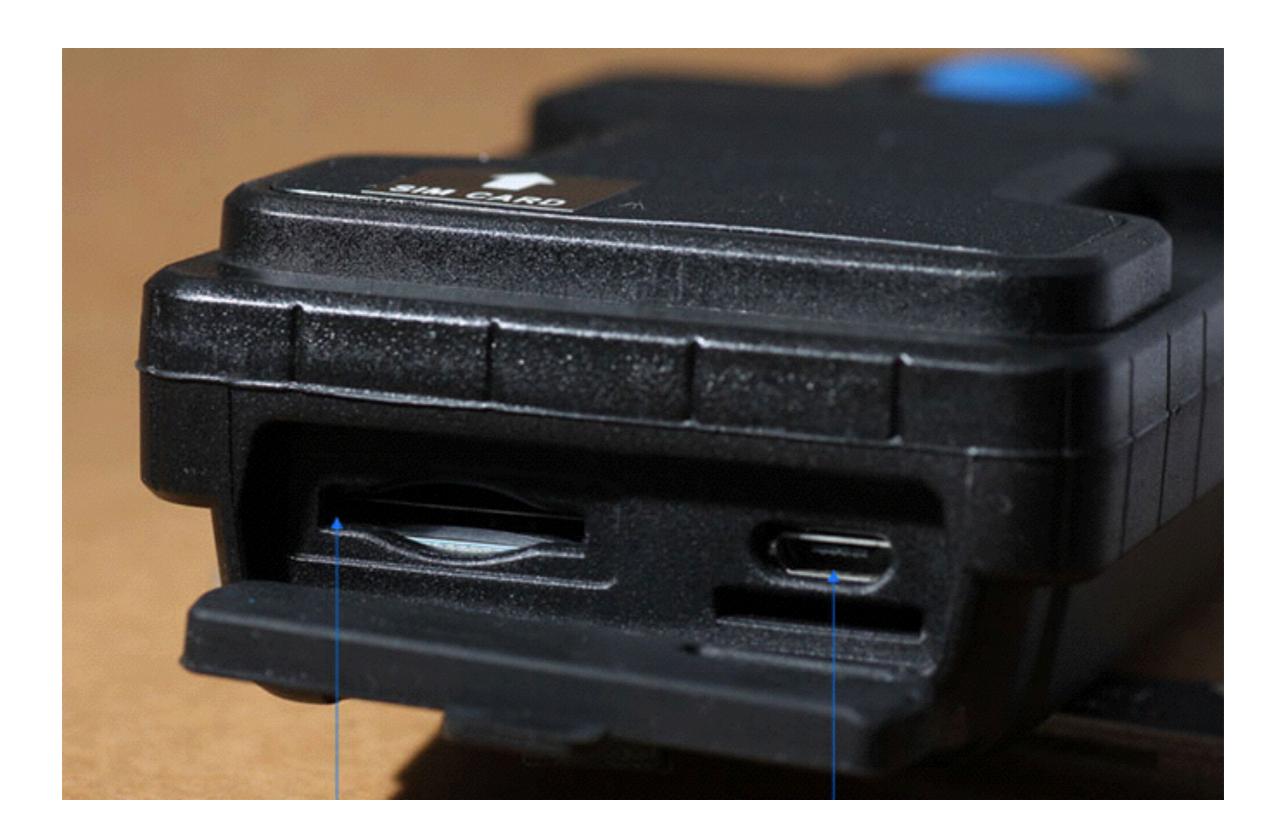

NdFeB permanent magnets

#### Dual CPU Design

Dual CPU watch-dog to avoid system crash





# Self-locking sim slot

Protect Sim when working in vibrating environment





# Cross-platform Tracking Software



WeChat

IOS

Android

Compatible with third party platform







## Specification

- Size:153mm x58mm x 34mm, Weight: 369g
- GPRS:MTK 6260D
- Quad band; 850/900/1800/1900 MHz
- Antennae: Internal, GPRS Class 12
- Power:Rechargeable, 10000 mAh, Lithium-Polymer Battery
- Built-in Vibration/motion sensing
- GPS: U-BLOX G7020-ST, 50 channel
- Antennae: Internal
- Position Accuracy: <5m</p>
- Sensitivity: Tracking: (R)C161 dB, Cold starts: (R)C148 dB, Hot starts: (R)C156 dB
- Cold start:<27s, Warm Start: <5s, Hot Start: 1s</li>
- A-GPS: AssistNow Online and AssistNow Offline services