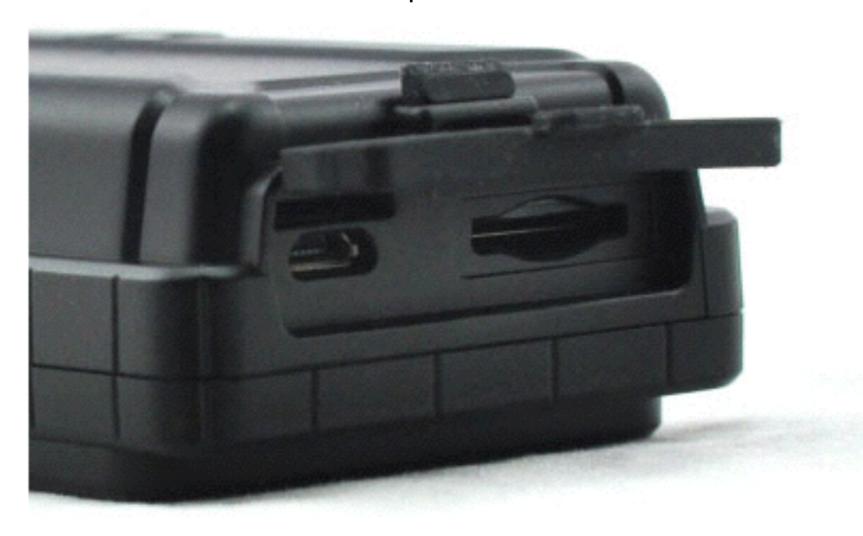

8-56<br>days    | 42-84 days       | 56-112 days   |
| Routetrack 24hours on(6 locations upload per 1 mins)         | 90-100<br>hours    | 180-200<br>hours | 270-300<br>hours | 360-600 hours |
| Drop Alarm                                                   | Yes                | Yes              | Yes              | Yes           |
| Battery Capacity                                             | 5000mAh            | 10000mAh         | 15000mAh         | 20000mAh      |



- Drop alert will be automatically activated once tracker is attached on the iron surface.
- Owner will receive a immediate drop alert by call or SMS once device is fell off the iron surface.

#### Police & Detector's Best

Can be firmly attached under the CAR



# IPX7 water-proof

Waterproof 30 mins under 1 meter water





### Sound remote monitor



Clear monitoring through phone

## Ublox 7

TOP quality GPS antenna with Ublox 7 GPS module



#### Super Magnet

5 pcs NdFeB permanent magnets

#### Dual CPU Design

Dual CPU watch-dog to avoid system crash





# Self-locking sim slot

Protect Sim when working in vibrating environment





# Cross-platform Tracking Software



WeChat

IOS

Android

Compatible with third party platform







## Specification

- Size:153mm x58mm x 34mm, Weight: 369g
- GPRS:MTK 6260D
- Quad band; 850/900/1800/1900 MHz
- Antennae: Internal, GPRS Class 12
- Power:Rechargeable, 10000 mAh, Lithium-Polymer Battery
- Built-in Vibration/motion sensing
- GPS: U-BLOX G7020-ST, 50 channel
- Antennae: Internal
- Position Accuracy: <5m</p>
- Sensitivity: Tracking: (R)C161 dB, Cold start