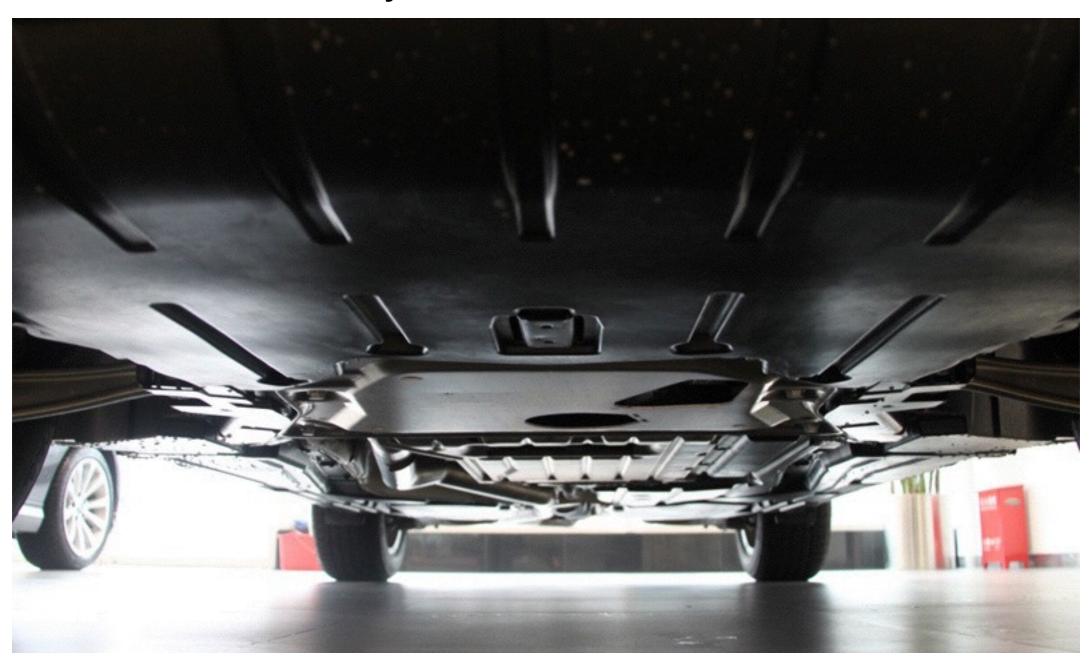

#### Private Detective

Be attached on the car chassis just a second

#### Police & Detector's Best

Can be firmly attached under the CAR