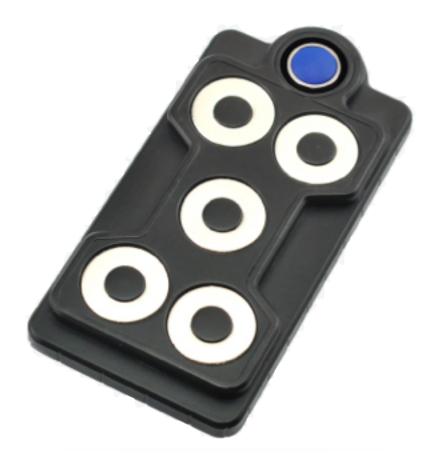

| Yes                | Yes              | Yes              | Yes           |
| Battery Capacity                                             | 5000mAh            | 10000mAh         | 15000mAh         | 20000mAh      |



- Drop alert will be automatically activated once tracker is attached on the iron surface.
- Owner will receive a immediate drop alert by call or SMS once device is fell off the iron surface.

#### Police & Detector's Best

Can be firmly attached under the CAR



# IPX7 water-proof

Waterproof 30 mins under 1 meter water





### Sound remote monitor



Clear monitoring through phone

## Ublox 7

TOP quality GPS antenna with Ublox 7 GPS module



#### Super Magnet

5 pcs NdFeB permanent magnets

#### Dual CPU Design

Dual CPU watch-dog to avoid system crash





# Self-locking sim slot

Protect Sim when working in vibrating environment





# Cross-platform Tracking Software



WeChat

IOS

Android

Compatible with third party platform







## Specification

- Size:153mm x58mm x 34mm, Weight: 369g
- GPRS:MTK 6260D
- Quad band; 850/900/1800/1900 MHz
- Antennae: Internal, GPRS Class 12
- Power:Rechargeable, 10000 mAh, Lithium-Polymer Battery
- Built-in Vibration/motion sensing
- GPS: U-BLOX G7020-ST, 50 channel
- Antennae: Internal
- Position Accuracy: <5m</p>
- Sensitivity: Tracking: (R)C161 dB, Cold starts: (R)C148 dB, Hot starts: (R)C156 dB
- Cold start:<27s, Warm Start: <5s, Hot Start: 1s</li>
- A-GPS: AssistNow Online and AssistNow Offline services