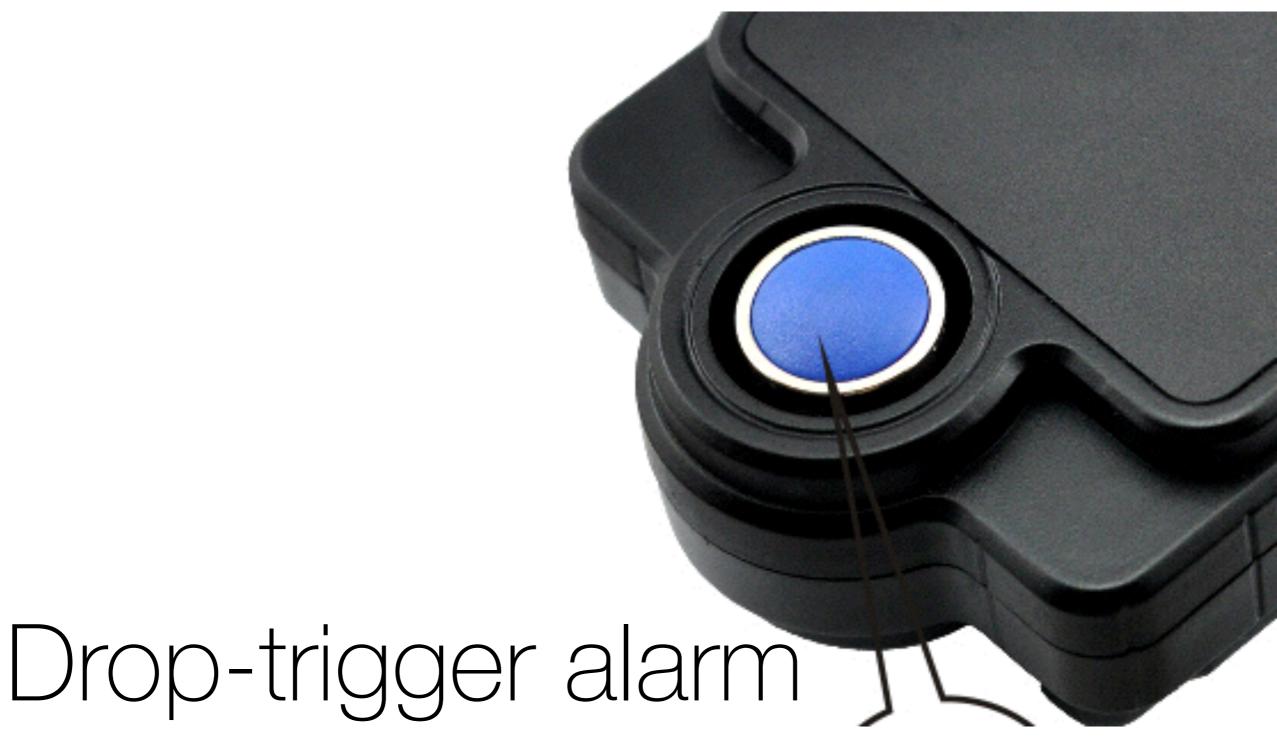

#### Feature

- Maximum 800 days working time
- Police & Detector's Best Choice
- 10000mAh Lithium-Polymer battery
- Drop-trigger alarm build-in
- GSM+GPS positioning with Google map tracking
- Weather-Proof design with strong magnets built-in
- Remote Bug Monitoring function with DSP within five meters of effective

- Drop alert will be automatically activated once tracker is attached on the iron surface.
- Owner will receive a immediate drop alert by call or SMS once device is fell off the iron surface.