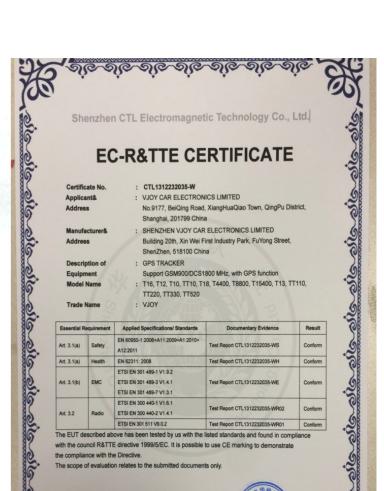

56<br>days    | 42-84 days       | 56-112 days   |
| Routetrack 24hours on(6 locations upload per 1 mins)         | 90-100<br>hours    | 180-200<br>hours | 270-300<br>hours | 360-600 hours |
| Drop Alarm                                                   | Yes                | Yes              | Yes              | Yes           |
| Battery Capacity                                             | 5000mAh            | 10000mAh         | 15000mAh         | 20000mAh      |



- Drop alert will be automatically activated once tracker is attached on the iron surface.
- Owner will receive a immediate drop alert by call or SMS once device is fell off the iron surface.

#### Police & Detector's Best

Can be firmly attached under the CAR



# IPX7 water-proof

Waterproof 30 mins under 1 meter water





### Sound remote monitor



Clear monitoring through phone

## Ublox 7

TOP quality GPS antenna with Ublox 7 GPS module



#### Super Magnet

5 pcs NdFeB permanent magnets

#### Dual CPU Design

Dual CPU watch-dog to avoid system crash





# Self-locking sim slot

Protect Sim when working in vibrating environment





# Cross-platform Tracking Software



WeChat

IOS

Android

Compatible with third party platform







## Specification

- Size:153mm x58mm x 34mm, Weight: 369g
- GPRS:MTK 6260D
- Quad band; 850/900/1800/1900 MHz
- Antennae: Internal, GPRS Class 12
- Power:Rechargeable, 10000 mAh, Lithium-Polymer Battery
- Built-in Vibration/motion sensing
- GPS: U-BLOX G7020-ST, 50 channel
- Antennae: Internal
- Position Accuracy: <5m</p>
- Sensitivity: Tracking: (R)C161 dB, Cold starts: