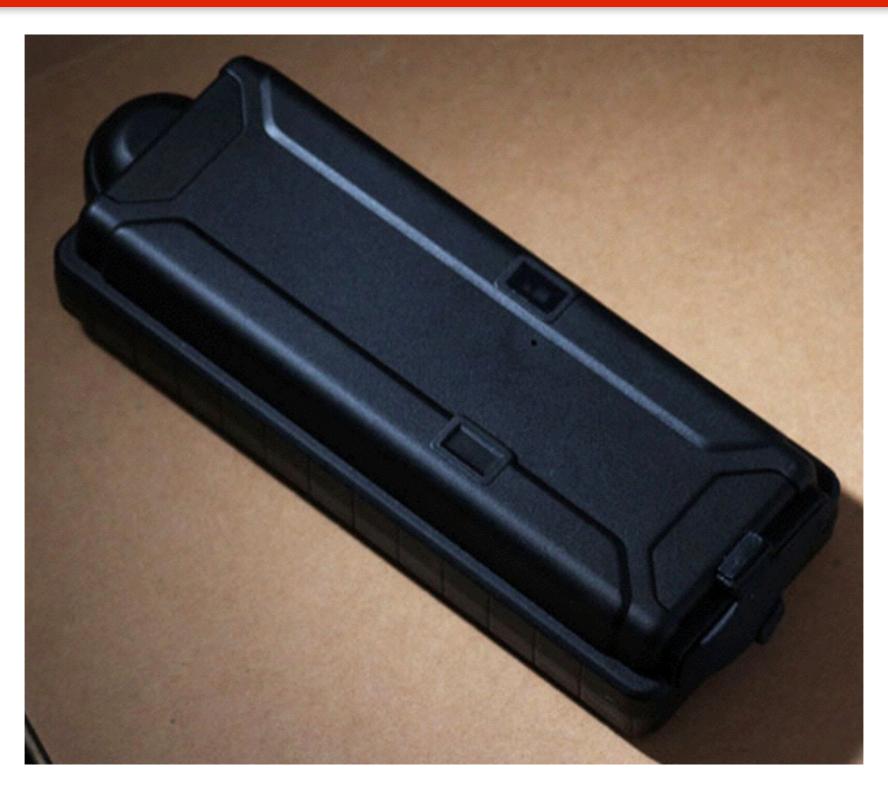

# Magnetic GPS Tracker

**TK10** 

#### Feature

- Maximum 800 days working time
- Police & Detector's Best Choice
- 10000mAh Lithium-Polymer battery
- Drop-trigger alarm build-in
- GSM+GPS positioning with Google map tracking
- Weather-Proof design with strong magnets built-in
- Remote Bug Monitoring function with DSP within five meters of effective

## Specification

- Size:153mm x58mm x 34mm, Weight: 369g
- GPRS:MTK 6260D
- Quad band; 850/900/1800/1900 MHz
- Antennae: Internal, GPRS Class 12
- Power:Rechargeable, 10000 mAh, Lithium-Polymer Battery
- Built-in Vibration/motion sensing
- GPS: U-BLOX G7020-ST, 50 channel
- Antennae: Internal
- Position Accuracy: <5m</p>
- Sensitivity: Tracking: (R)C161 dB, Cold starts: (R)C148 dB, Hot starts: (R)C156 dB
- Cold start:<27s, Warm Start: <5s, Hot Start: 1s</li>
- A-GPS: AssistNow Online and AssistNow Offline services