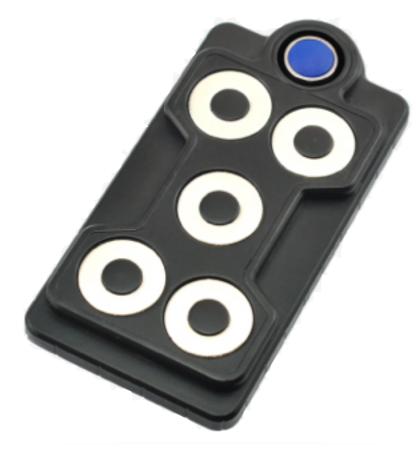

| Yes                | Yes              | Yes              | Yes           |
| Battery Capacity                                             | 5000mAh            | 10000mAh         | 15000mAh         | 20000mAh      |

# Drop-trigger alarm

- Drop alert will be automatically activated once tracker is attached on the iron surface.
- Owner will receive a immediate drop alert by call or SMS once device is fell off the iron surface.

## Police & Detector's Best

Can be firmly attached under the CAR



## IPX7 Water-proof waterproof 30 mins under 1 meter depth of water



مأدعادهادهادها

## Sound remote monitor



# TOP quality GPS antenna with Ublox 7 GPS module



### Super Magnet

5 pcs NdFeB permanent magnets

## Dual CPU Design

Dual CPU watch-dog to ensure no any freeze or crash





# Self-locking sim slot

to make sure sim card works well even at shock or vibration environment





## Cross-platform Tracking Software



### Compatible with third party platform



## Specification

- Size:117mm x 59mm x 30mm, Weight: 227g
- GPRS:MTK 6260D
- Quad band; 850/900/1800/1900 MHz
- Antennae: Internal, GPRS Class 12
- Power:Rechargeable, 5000 mAh, Lithium-Polymer Battery
- Built-in Vibration/motion sensing
- GPS: U-BLOX G7020-ST, 50 channel
- Antennae: Internal
- Position Accuracy: <5m</p>
- Sensitivity: Tracking: (R)C161 dB, Cold starts: (R)C148 dB, Hot starts: (R)C156 dB
- Cold start:<27s, Warm Start: <5s, Hot Start: 1s</p>
- A-GPS: AssistNow Online and AssistNow Offline services



#### Pockets for Option