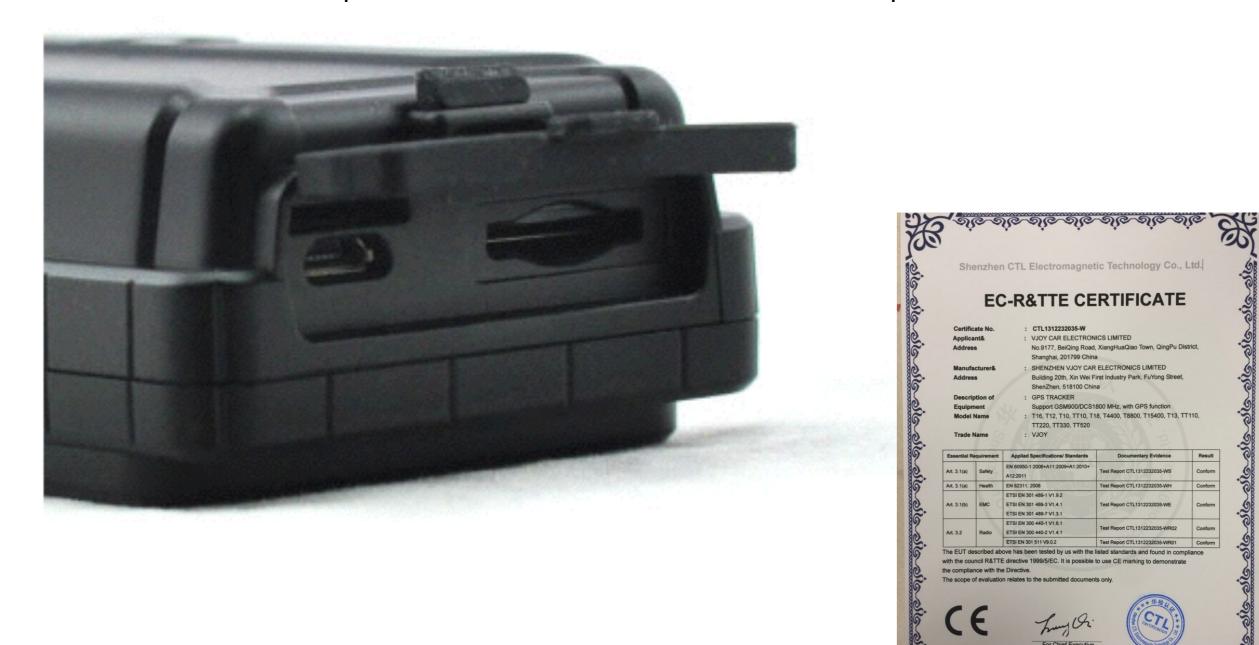

# Self-locking sim slot

to make sure sim card works well even at shock or vibration environment