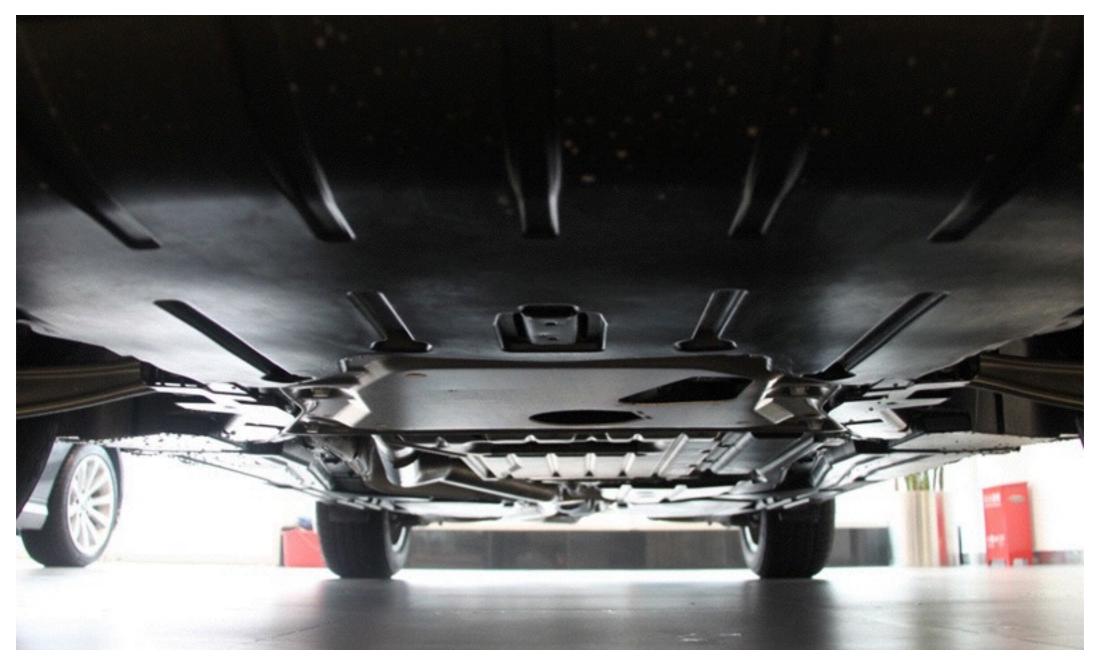

## Private Detective

Be attached on the car chassis just a second

## Police & Detector's Best

Can be firmly attached under the CAR