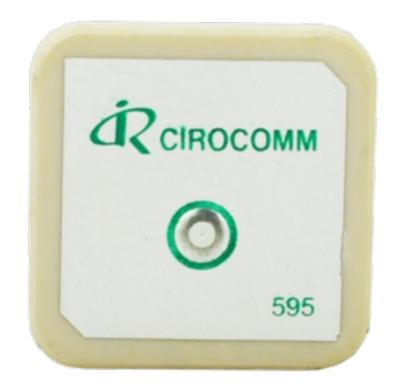

0<br>hours    | 180-200<br>hours | 270-300<br>hours | 360-600 hours |
| Drop Alarm                                                   | Yes                | Yes              | Yes              | Yes           |
| Battery Capacity                                             | 5000mAh            | 10000mAh         | 15000mAh         | 20000mAh      |

# Drop-trigger alarm

- Drop alert will be automatically activated once tracker is attached on the iron surface.
- Owner will receive a immediate drop alert by call or SMS once device is fell off the iron surface.

## Police & Detector's Best

Can be firmly attached under the CAR



## IPX7 Water-proof waterproof 30 mins under 1 meter depth of water



مأدعادهادهادها

## Sound remote monitor



# TOP quality GPS antenna with Ublox 7 GPS module



### Super Magnet

5 pcs NdFeB permanent magnets

## Dual CPU Design

Dual CPU watch-dog to ensure no any freeze or crash





# Self-locking sim slot

to make sure sim card works well even at shock or vibration environment





## Cross-platform Tracking Software



### Compatible with third party platform



## Specification

- Size:117mm x 59mm x 30mm, Weight: 227g
- GPRS:MTK 6260D
- Quad band; 850/900/1800/1900 MHz
- Antennae: Internal, GPRS Class 12
- Power:Rechargeable, 5000 mAh, Lithium-Polymer Battery
- Built-in Vibration/motion sensing
- GPS: U-BLOX G7020-ST, 50 channel
- Antennae: Internal
- Position Accuracy: <5m</p>
- Sensitivity: Tracking: (R)C161 dB, Cold starts: (R)C148 dB, Hot starts: (R)C156 dB
- Cold start:<27s, Warm Start: <5s, Hot Start: 1s</p>
- A-GPS: AssistNow Onlin