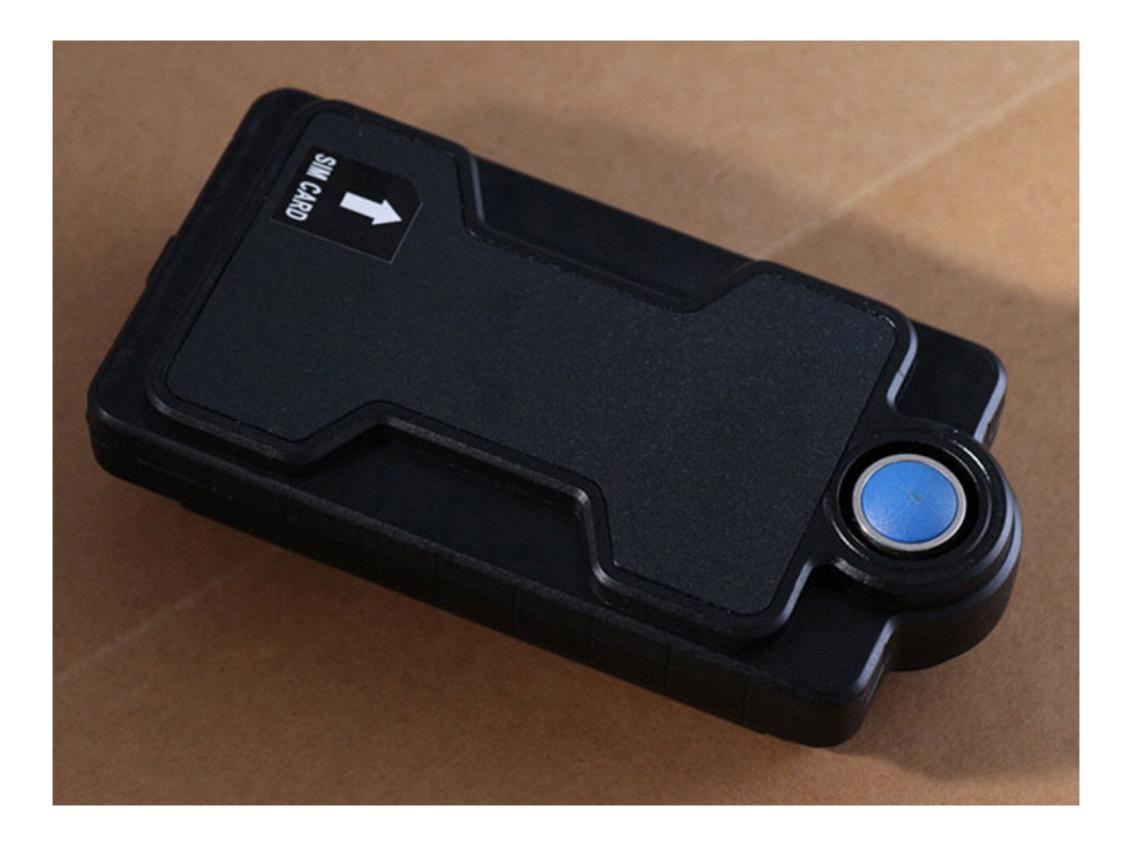

# Self-locking sim slot

to make sure sim card works well even at shock or vibration environment

### Super Magnet

5 pcs NdFeB permanent magnets