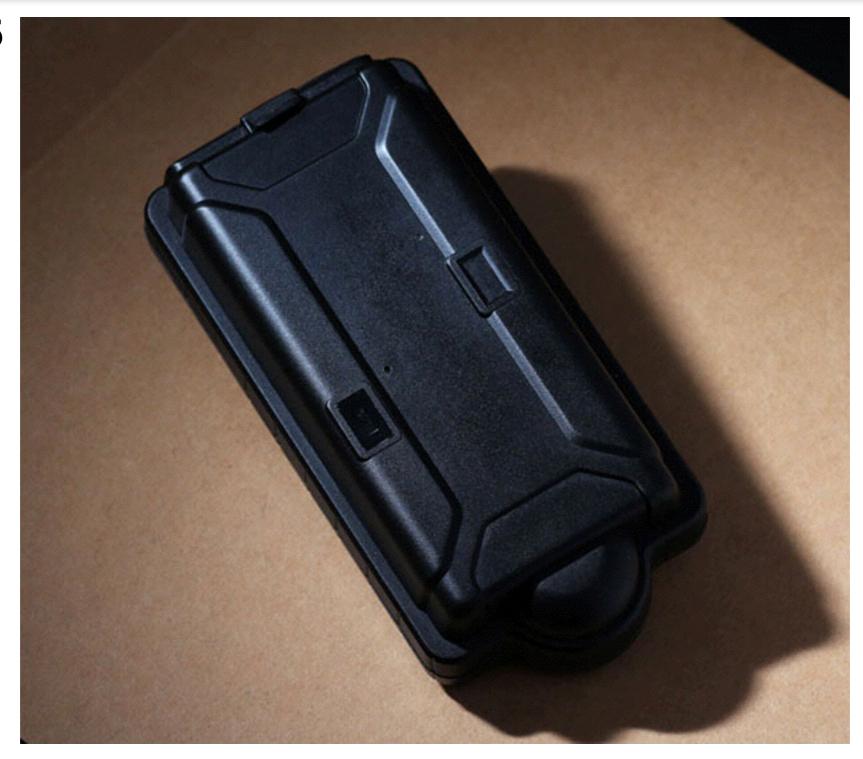

# Magnetic GPS Tracker

**TK05** 

## Private Detective

Be attached on the car chassis just a second

## Police & Detector's Best

Can be firmly attached under the CAR