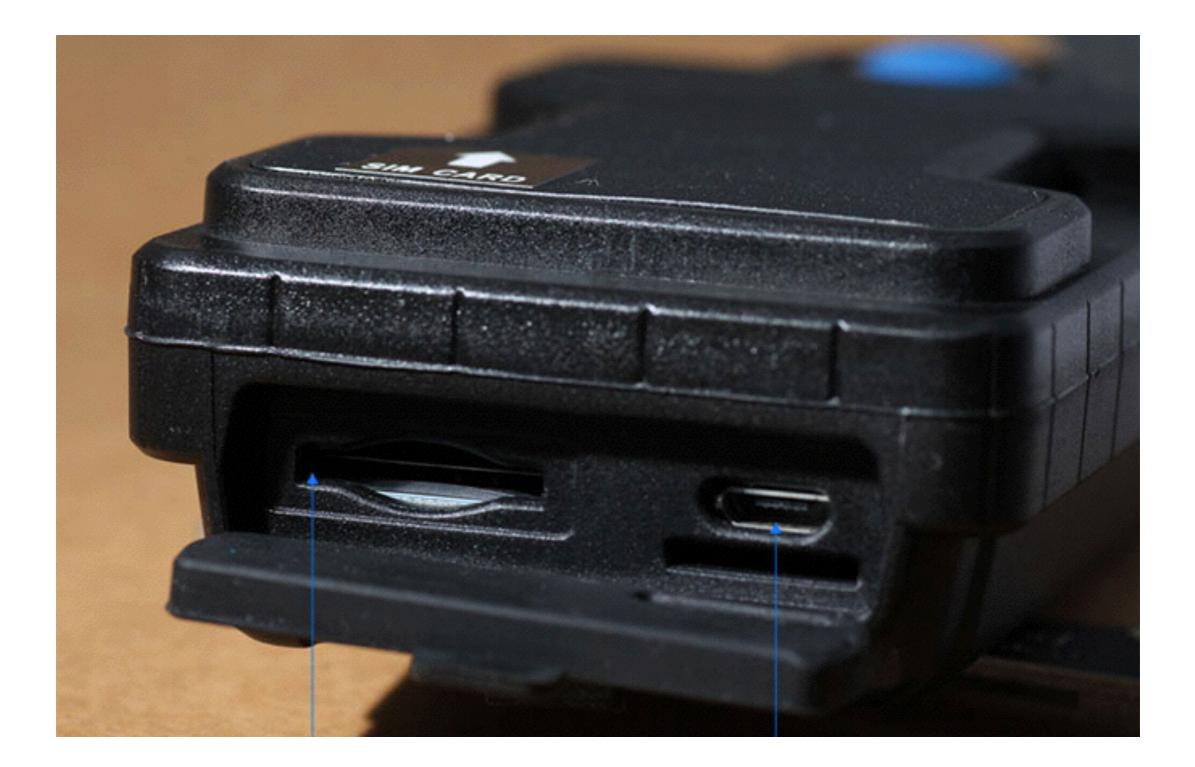

sign

Dual CPU watch-dog to ensure no any freeze or crash





# Self-locking sim slot

to make sure sim card works well even at shock or vibration environment





## Cross-platform Tracking Software



### Compatible with third party platform



## Specification

- Size:117mm x 59mm x 30mm, Weight: 227g
- GPRS:MTK 6260D
- Quad band; 850/900/1800/1900 MHz
- Antennae: Internal, GPRS Class 12
- Power:Rechargeable, 5000 mAh, Lithium-Polymer Battery
- Built-in Vibration/motion sensing
- GPS: U-BLOX G7020-ST, 50 channel
- Antennae: Internal
- Position Accuracy: <5m</p>
- Sensitivity: Tracking: (R)C161 dB, Cold starts: (R)C148 dB, Hot starts: (R)C156 dB
- Cold start:<27s, Warm Start: <5s, Hot Start: 1s</p>
- A-GPS: AssistNow Online and AssistNow Offline services



#### Pockets for Option