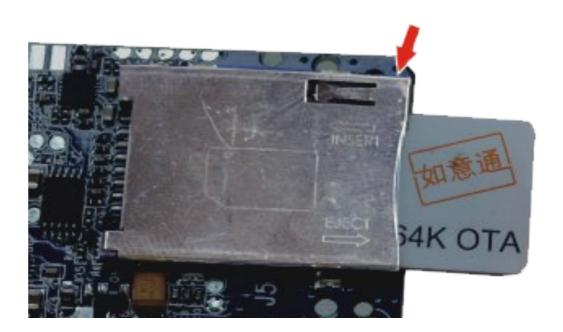

# Self-locking sim slot

to make sure sim card works well even at shock or vibration environment