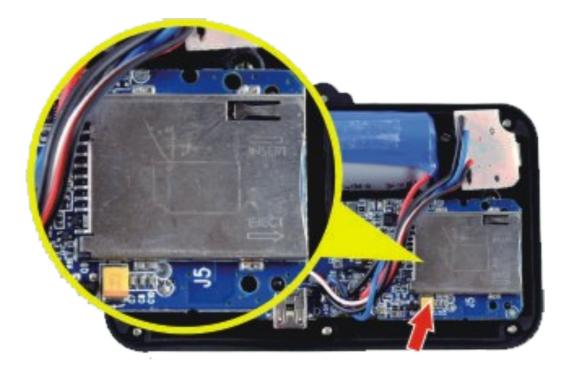

# Self-locking sim slot

to make sure sim card works well even at shock or vibration environment