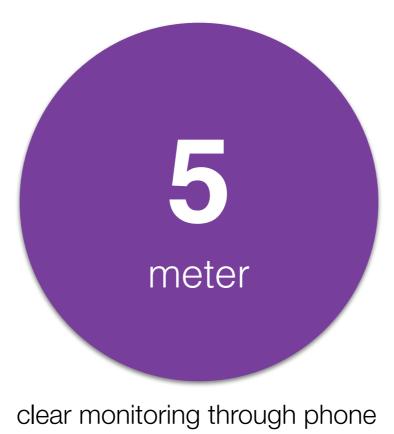

## Feature

- Maximum 400 days working time
- Police & Detector's Best Choice
- 5000mAh Lithium-Polymer battery
- Drop-trigger alarm build-in
- GSM+GPS positioning with Google map tracking
- Weather-Proof design with strong magnets built-in
- Remote Bug Monitoring function with DSP within five meters of effective