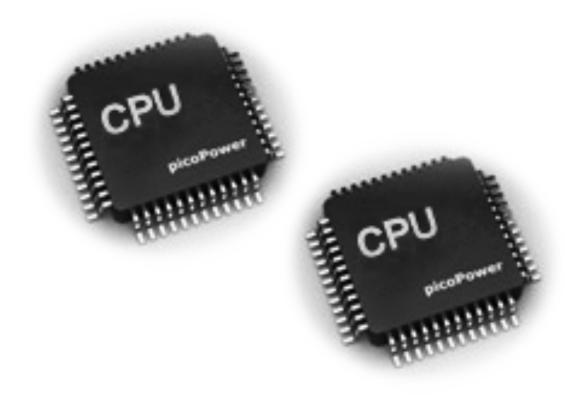

| Yes                | Yes              | Yes              | Yes           |
| Battery Capacity                                             | 5000mAh            | 10000mAh         | 15000mAh         | 20000mAh      |

# Drop-trigger alarm

- Drop alert will be automatically activated once tracker is attached on the iron surface.
- Owner will receive a immediate drop alert by call or SMS once device is fell off the iron surface.

## Police & Detector's Best

Can be firmly attached under the CAR



## IPX7 Water-proof waterproof 30 mins under 1 meter depth of water



مأدعادهادهادها

## Sound remote monitor



# TOP quality GPS antenna with Ublox 7 GPS module



### Super Magnet

5 pcs NdFeB permanent magnets

## Dual CPU Design

Dual CPU watch-dog to ensure no any freeze or crash





# Self-locking sim slot

to make sure sim card works well even at shock or vibration environment





## Cross-platform Tracking Software



### Compatible with third party platform



## Specification

- Size:117mm x 59mm x 30mm, Weight: 227g
- GPRS:MTK 6260D
- Quad band; 850/900/1800/1900 MHz
- Antennae: Internal, GPRS Class 12
- Power:Rechargeable, 5000 mAh, Lithium-Polymer Battery
- Built-in Vibration/motion sensing
- GPS: U-BLOX G7020-ST, 50 channel
- Antennae: Internal
- Position Accuracy: <5m</p>
- Sensitivity: Tracking: (R)C161 dB, Cold starts: (R)C148 dB, Hot starts: (R)C156 dB
- Cold start:<27s, Warm Start: <5s, Hot Start: 1s</p>
- A-GPS: AssistNow Online and AssistNow Offline services



#### Pockets for Option