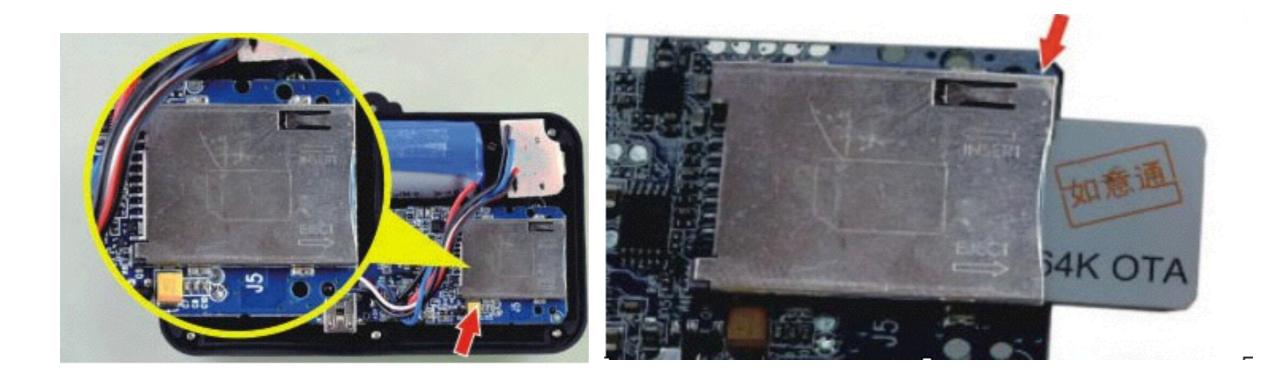

### Slim Tracker

#### OBD connection(option)



**T6124OBD** 

### Feature

- It suit for Vehicle, Motorcycle, E-bike
- Size: 92mm x 47mm x 15mm
- Weather-Proof Design, input voltage:12-60V
- Instant call alert for anti-theft when motion is detected
- power on AUTOMATICALLY after installation
- Built-in GPS/GPRS and Antenna
- Web based Real-time tracking and replay or locate via SMS
- Built-in motion sensor for power saving
- Built-in 450mAh Li-ion battery
- OBD connector is option

## Self-locking sim slot

Protect Sim when working in vibrating environment



# Dual CPU Design

Dual CPU watch-dog to avoid system crash



#### Cross-platform Tracking Software



#### Compatible with third party platform



# Specification

- Size: 92mm x 47mm x 15mm
- Built-in 450mAh Li-ion battery
- GPRS:MTK 6260D
- Quad band; 850/900/1800/1900 MHz
- Antennae: Internal, GPRS Class 12
- Power:12-60v
- Built-in Vibration/Motion sensing
- GPS: U-BLOX G7010-ST, 50 channels
- Antennae: Internal
- Position Accuracy: <5m</p>
- Sensitivity: Tracking: (R)C161 dB, Cold starts: (R)C148 dB, Hot starts: (R)C156 dB
- Cold start:<27s, Warm Start: <5s, Hot Start: 1s</p>
- A-GPS: AssistNow Online and AssistNow Offline services