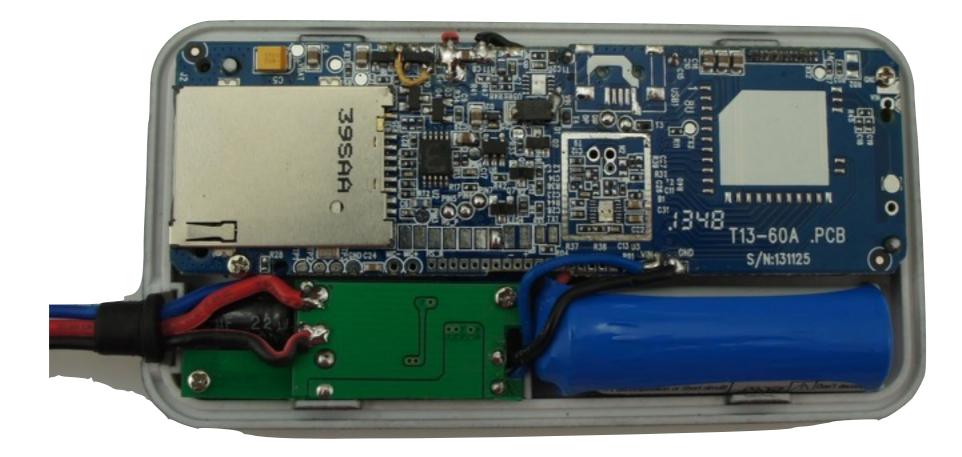

# Dual CPU Design

Dual CPU watch-dog to avoid system crash

# Specification

- Size: 92mm x 47mm x 15mm
- Built-in 450mAh Li-ion battery
- GPRS:MTK 6260D
- Quad band; 850/900/1800/1900 MHz
- Antennae: Internal, GPRS Class 12
- Power:12-60v
- Built-in Vibration/Motion sensing
- GPS: U-BLOX G7010-ST, 50 channels
- Antennae: Internal
- Position Accuracy: <5m</p>
- Sensitivity: Tracking: (R)C161 dB, Cold starts: (R)C148 dB, Hot starts: (R)C156 dB
- Cold start:<27s, Warm Start: <5s, Hot Start: 1s</p>
- A-GPS: AssistNow Online and AssistNow Offline services