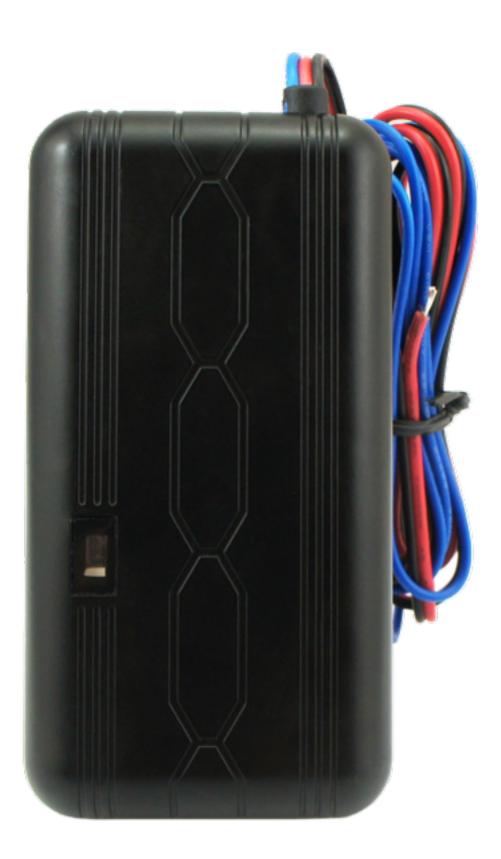

### Feature

- It suit for Vehicle, Motorcycle, E-bike
- Size: 92mm x 47mm x 15mm
- Weather-Proof Design, input voltage:12-60V
- Instant call alert for anti-theft when motion is detected
- power on AUTOMATICALLY after installation
- Built-in GPS/GPRS and Antenna
- Web based Real-time tracking and replay or locate via SMS
- Built-in motion sensor for power saving
- Built-in 450mAh Li-ion battery
- OBD connector is option

# Specification

- Size: 92mm x 47mm x 15mm
- Built-in 450mAh Li-ion battery
- GPRS:MTK 6260D
- Quad band; 850/900/1800/1900 MHz
- Antennae: Internal, GPRS Class 12
- Power:12-60v
- Built-in Vibration/Motion sensing
- GPS: U-BLOX G7010-ST, 50 channels
- Antennae: Internal
- Position Accuracy: <5m</p>
- Sensitivity: Tracking: (R)C161 dB, Cold starts: (R)C148 dB, Hot starts: (R)C156 dB
- Cold start:<27s, Warm Start: <5s, Hot Start: 1s</p>
- A-GPS: AssistNow Online and AssistNow Offline services