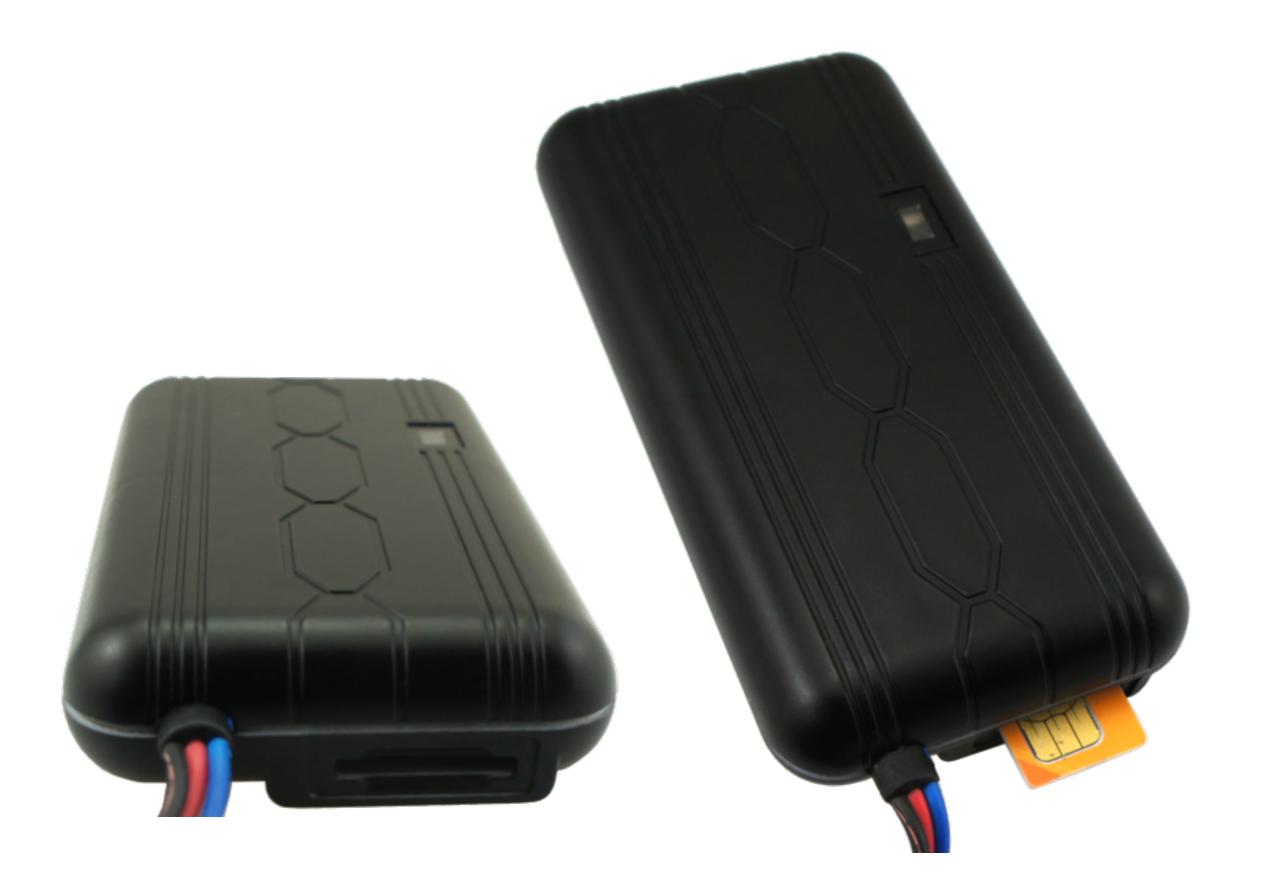

### Slim Tracker

### Feature

- It suit for Vehicle, Motorcycle, E-bike
- Size: 92mm x 47mm x 15mm
- Weather-Proof Design, input voltage:12-60V
- Instant call alert for anti-theft when motion is detected
- power on AUTOMATICALLY after installation
- Built-in GPS/GPRS and Antenna
- Web based Real-time tracking and replay or locate via SMS
- Built-in motion sensor for power saving
- Built-in 450mAh Li-ion battery
- OBD connector is option

## Self-locking sim slot

Protect Sim when working in vibrating environment