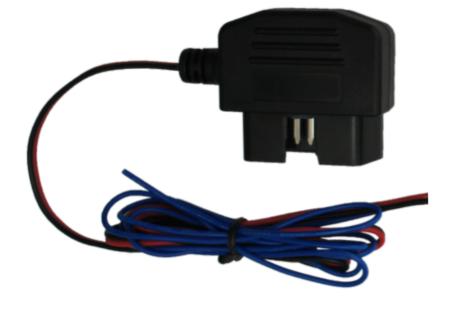

#### OBD connection(option)

**T6124OBD** 

### Feature

- It suit for Vehicle, Motorcycle, E-bike
- Size: 92mm x 47mm x 15mm
- Weather-Proof Design, input voltage:12-60V
- Instant call alert for anti-theft when motion is detected
- power on AUTOMATICALLY after installation
- Built-in GPS/GPRS and Antenna
- Web based Real-time tracking and replay or locate via SMS
- Built-in motion sensor for power saving
- Built-in 450mAh Li-ion battery
- OBD connector is option