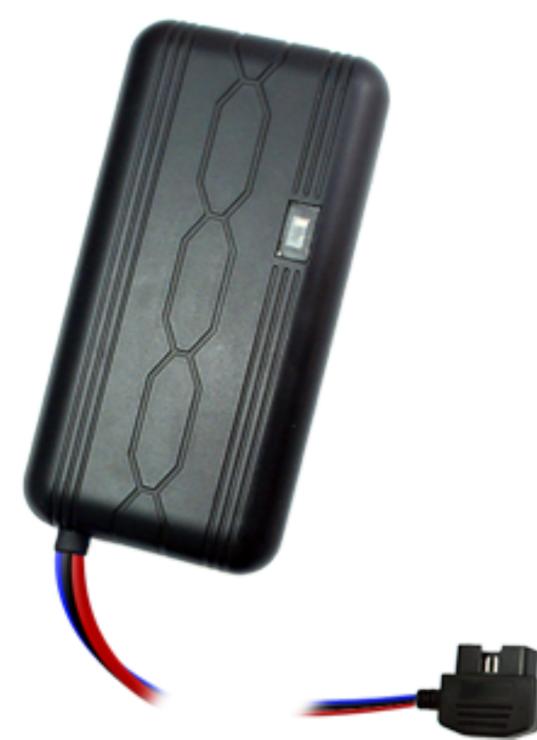

### Slim Tracker

#### OBD connection(option)

**T6124OBD** 

### Feature

- It suit for Vehicle, Motorcycle, E-bike
- Size: 92mm x 47mm x 15mm
- Weather-Proof Design, input voltage:12-60V
- Instant call alert for anti-theft when motion is detected
- power on AUTOMATICALLY after installation
- Built-in GPS/GPRS and Antenna
- Web based Real-time tracking and replay or locate via SMS
- Built-in motion sensor for power saving
- Built-in 450mAh Li-ion battery
- OBD connector is option