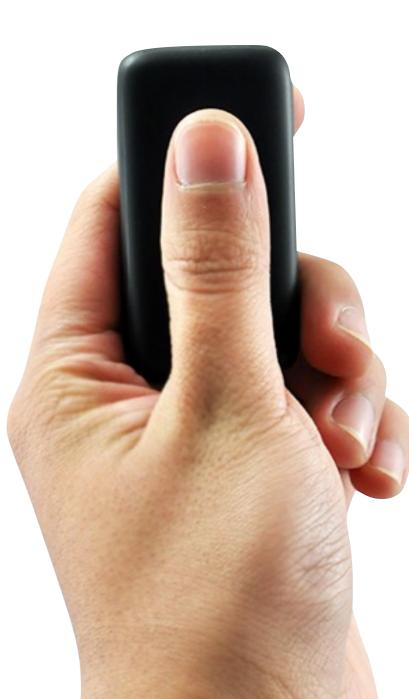

**Thumb Universal Tracker** For Camera/Bicycle/ Pet/Bag/Personal

Tiny, but Powerful

# Feature

- One of the smallest portable GPS+LBS+WiFi Tracker
- IPX7 Waterproof design with tiny size: 35x66x14mm
- Maximum 30 working days with 700mAh lithium polymer rechargeable battery
- Big and Sensitive GPS antenna built-in (25\*25mm)
- Perfect tracker for kid's bag, handbag, luggage or keychain
- Panic button built-in, perfect security device for ladies, seniors and kids
- Support indoor tracking with LBS or WiFi position technique
- With silicone belt holder to hide the tracker on the belt
- Custom design silicone case is welcome
- WiFi version is an option to be selected