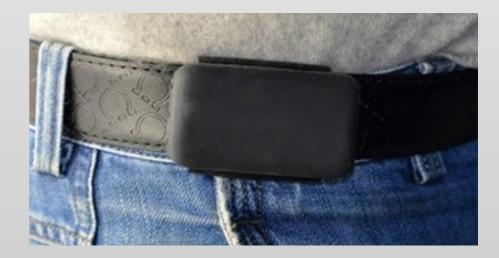

## for Big Dog

Suit for the big dog with belt hold

it is perfect security item for senior with belt holder

Put into the purse, press the panic button to let the family know your location immediately in emergency case