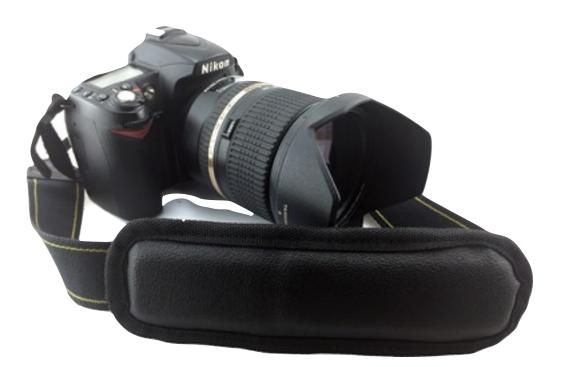

## for Bicycle

Simple way to protect your bicycle, Perfect size to hide below a bicycle seat with 3M stick

the tracker is hidden into the should pad of bag and camera