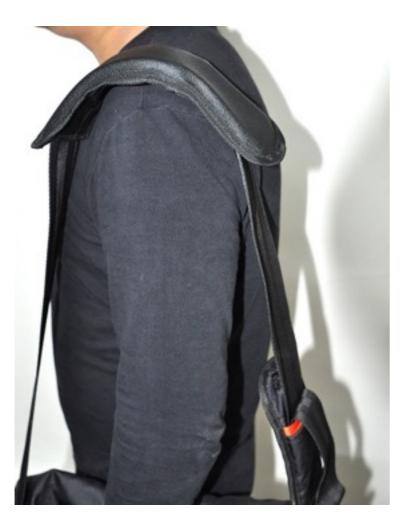

## for Bicycle

Simple way to protect your bicycle, Perfect size to hide below a bicycle seat with 3M stick

the tracker is hidden into the should pad of bag and camera