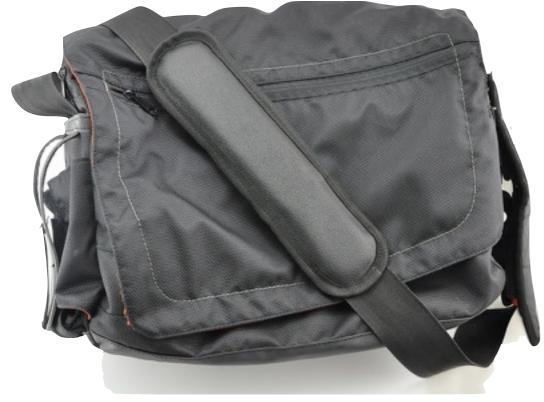

## for Bicycle

Simple way to protect your bicycle, Perfect size to hide below a bicycle seat with 3M stick

the tracker is hidden into the should pad of bag and camera