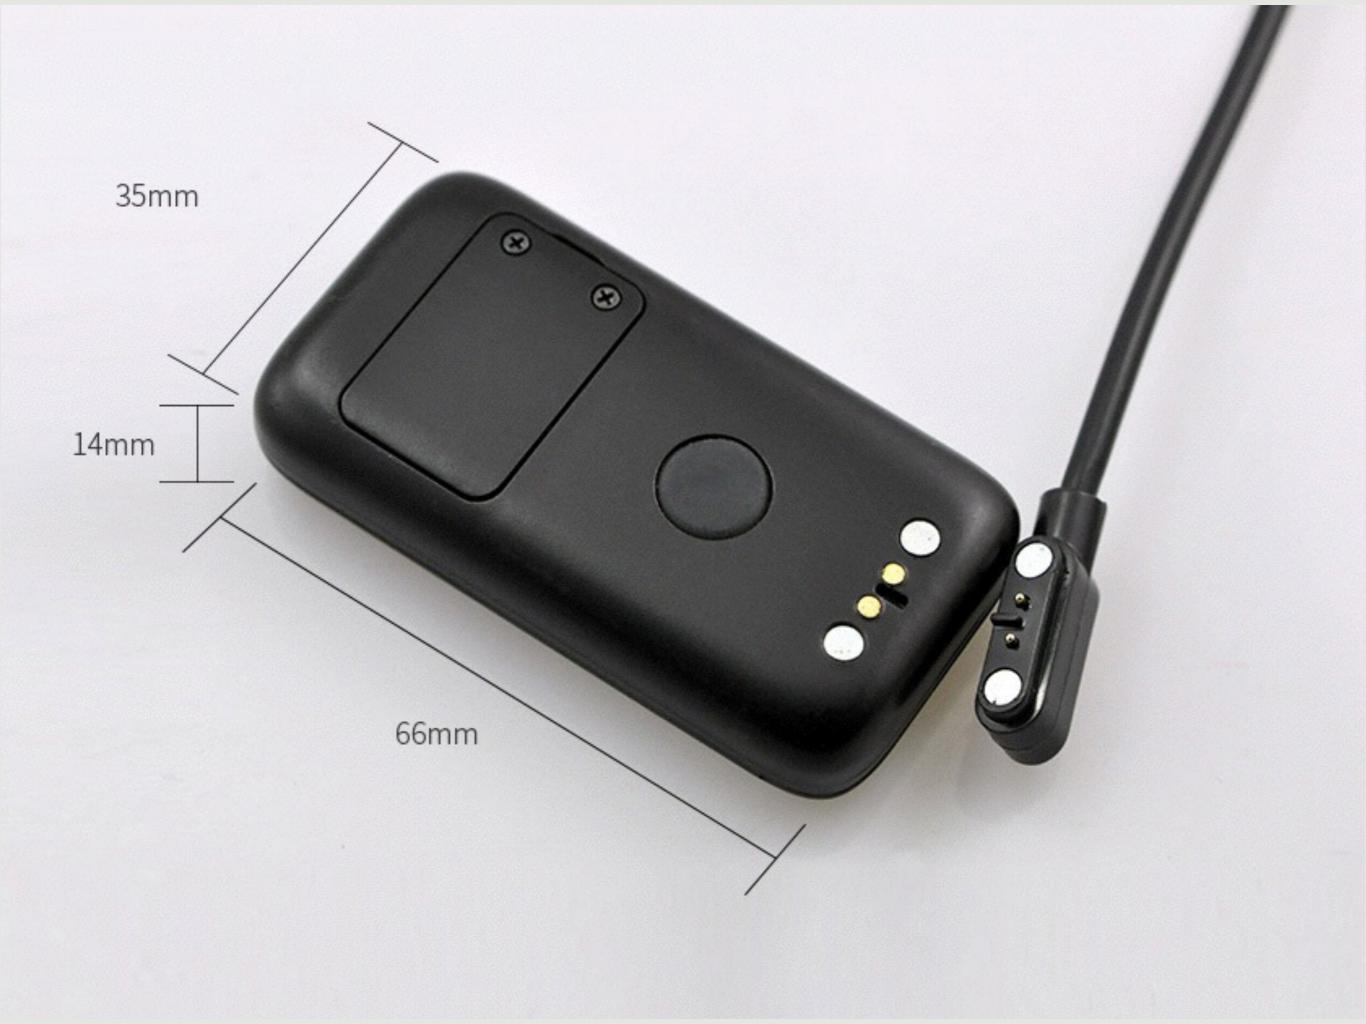

# Feature

- One of the smallest portable GPS+LBS+WiFi Tracker
- IPX7 Waterproof design with tiny size: 35x66x14mm
- Maximum 30 working days with 700mAh lithium polymer rechargeable battery
- Big and Sensitive GPS antenna built-in (25\*25mm)
- Perfect tracker for kid's bag, handbag, luggage or keychain
- Panic button built-in, perfect security device for ladies, seniors and kids
- Support indoor tracking with LBS or WiFi position technique
- With silicone belt holder to hide the tracker on the belt
- Custom design silicone case is welcome
- WiFi version is an option to be selected