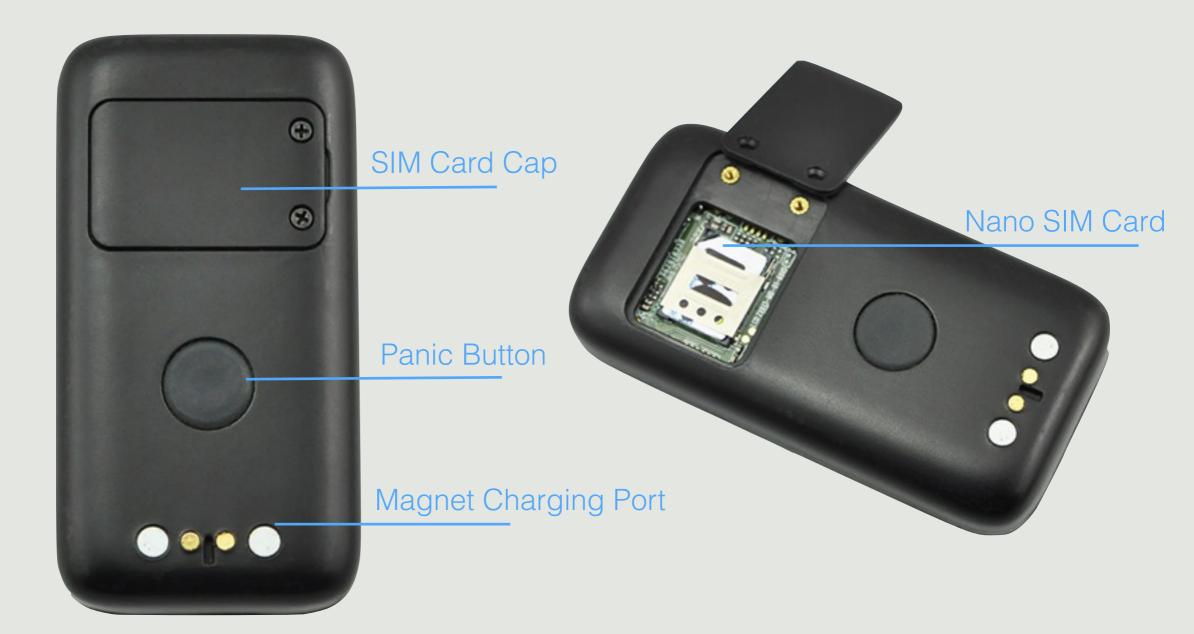

accuracy and stable than the regular geo-fence.

## for Bicycle

Simple way to protect your bicycle, Perfect size to hide below a bicycle seat with 3M stick















the tracker is hidden into the should pad of bag and camera

## for Big Dog

Suit for the big dog with belt hold





it is perfect security item for senior with belt holder





Put into the purse, press the panic button to let the family know your location immediately in emergency case



for Vehicle

It is easy to hide in the corner of the vehicle to track location





Easy to hide into school bag or on children's clothing with Velcro sticky pouch



## for Parcel

Easily to be put inside the parcel and keep monitoring



Call your cellphone immediately when someone try to steal your safe







## Front Side