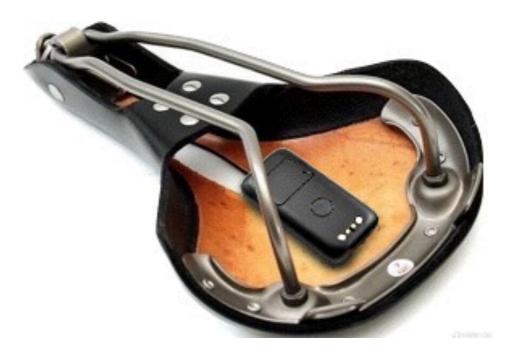

## for Bicycle

Simple way to protect your bicycle, Perfect size to hide below a bicycle seat with 3M stick

the tracker is hidden into the should pad of bag and camera