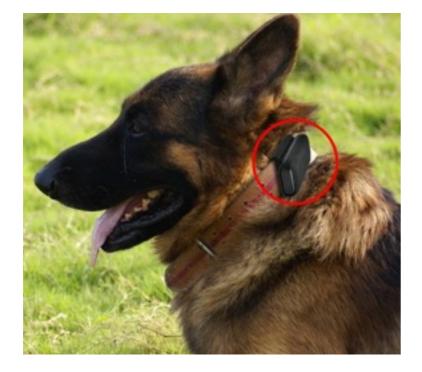

## for Big Dog

Suit for the big dog with belt hold

it is perfect security item for senior with belt holder

Put into the purse, press the panic button to let the family know your location immediately in emergency case