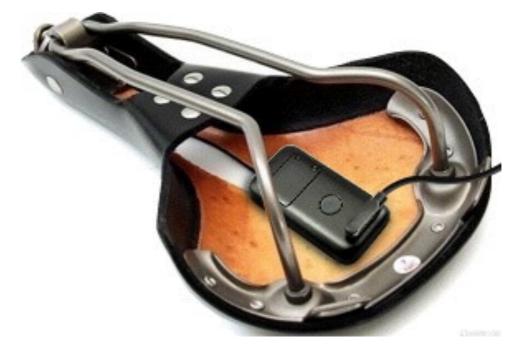

## for Bicycle

Simple way to protect your bicycle, Perfect size to hide below a bicycle seat with 3M stick

the tracker is hidden into the should pad of bag and camera