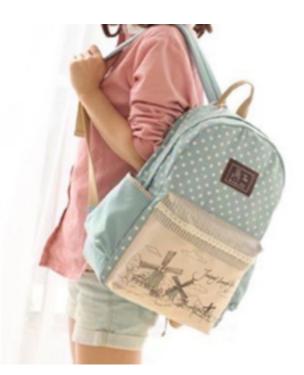

for Vehicle

It is easy to hide in the corner of the vehicle to track location

Easy to hide into school bag or on children's clothing with Velcro sticky pouch