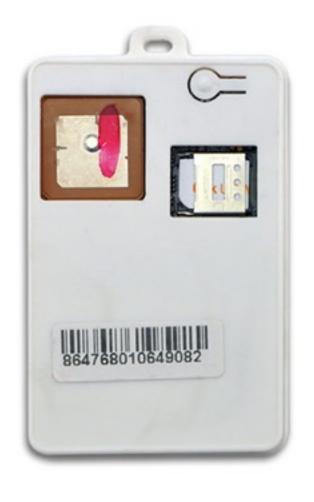

# Size

Step1: Insert the SIM

Step2:
Put the photo holder
with stick on the surface

Step3: Insert the people's photo to the holder

**Step4:**Done