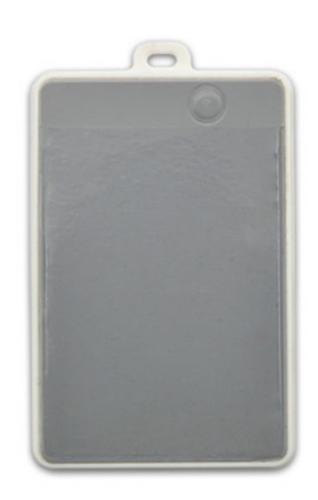

# Size

Step1: Insert the SIM

Step2:
Put the photo holder
with stick on the surface

Step3: Insert the people's photo to the holder

**Step4:**Done

### 5 Photo Holder with stick Including