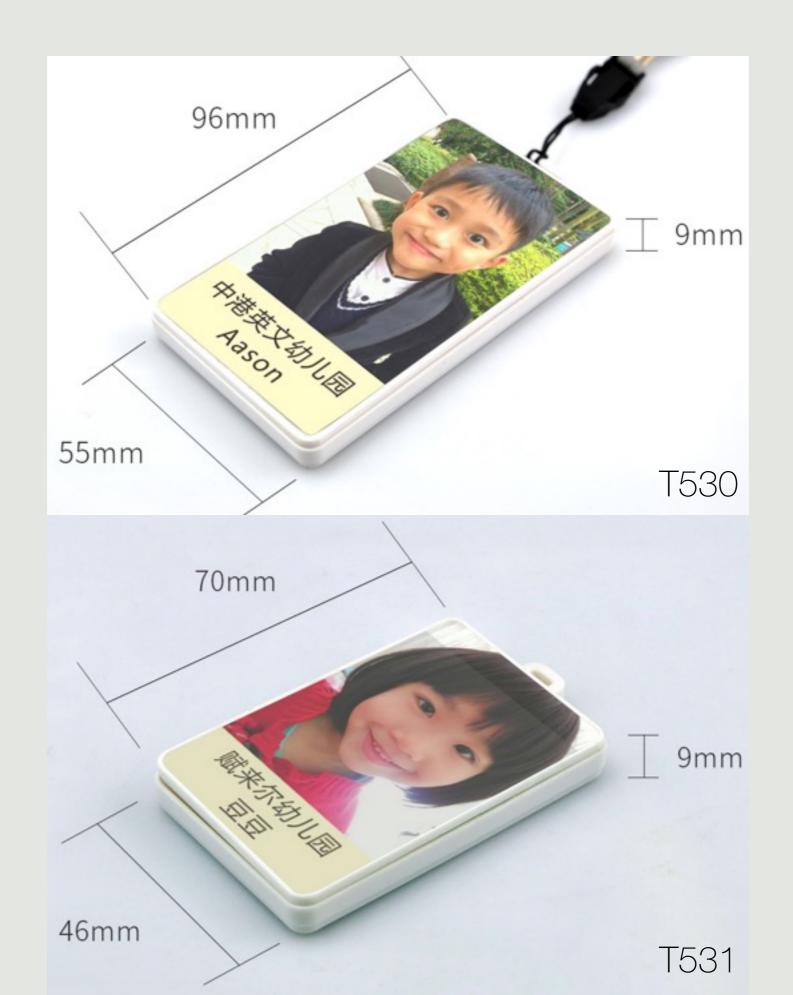

School Card
T531

# Size

Step1: Insert the SIM

Step2:
Put the photo holder
with stick on the surface

Step3: Insert the people's photo to the holder

**Step4:**Done