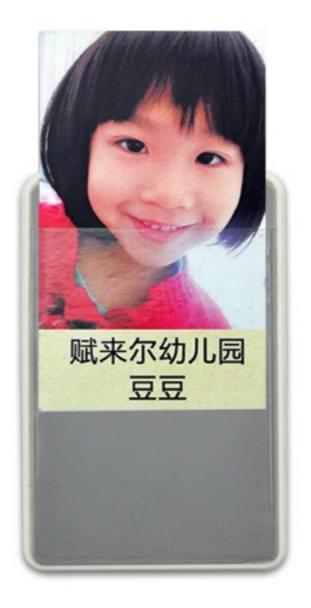

# Size

Step1: Insert the SIM

Step2:
Put the photo holder
with stick on the surface

Step3: Insert the people's photo to the holder

**Step4:**Done