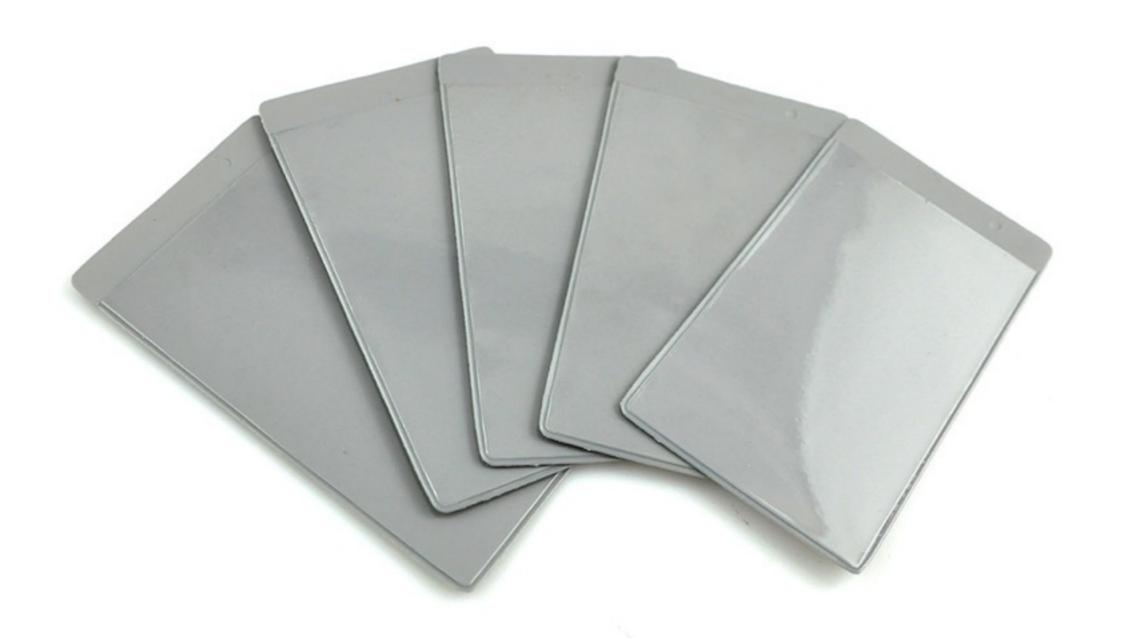

- 1500mAh lithium polymer rechargeable battery
  - Maximum 30 working days
- T532
  - 700mAh lithium polymer rechargeable battery
  - Maximum 15 working days



### WiFi Location

The tracker will scan the nearby WiFi router signal and get the address from the Google database.

This tracking mode works even indoor and accuracy is around 10-100 meters.

### WiFi Fence

User can setup specific WiFi hotspot coverage as a fence, alert will be triggered when device enter or exit the fence.

WiFi fence comparably smaller coverage, but much better accuracy and stable than the regular geo-fence.

# Size











Step1: Insert the SIM

Step2:
Put the photo holder
with stick on the surface

Step3: Insert the people's photo to the holder

**Step4:**Done

### 5 Photo Holder with stick Including