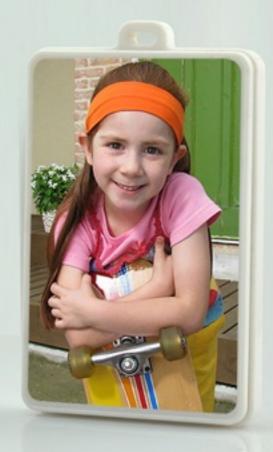

School Card
T531

# Size

Step1: Insert the SIM

Step2:
Put the photo holder
with stick on the surface

Step3: Insert the people's photo to the holder

**Step4:**Done

### 5 Photo Holder with stick Including