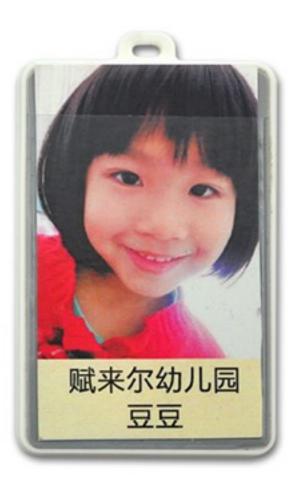

# Size

Step1: Insert the SIM

Step2:
Put the photo holder
with stick on the surface

Step3: Insert the people's photo to the holder

**Step4:**Done