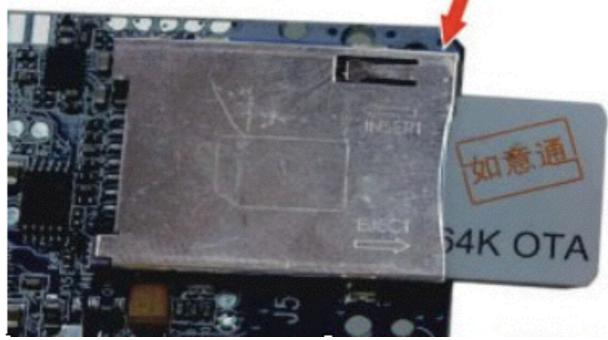

# Self-locking sim slot

to make sure sim card works well even at shock or vibration environment