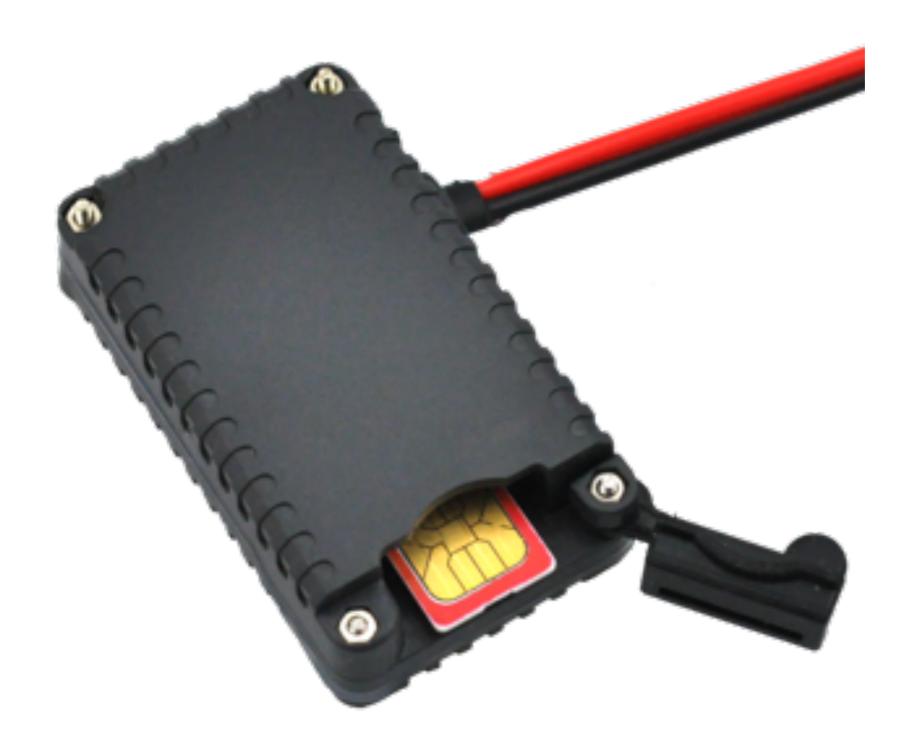

#### Feature

- Sound remote monitor function with DSP within five meters of effective
- Water-Proof Design, 2 input voltage: 12-24V or 48-80V
- Instant call alert for anti-theft when detect the vehicle moved
- power on AUTOMATICALLY after installation
- Size: 55mm x 40mm x 20mm
- Built-in GPS/GPRS and Antenna
- Web based Real-time tracking and replay or locate via SMS
- Built-in motion sensor to save power

## Specification

- Size:55mm x 40mm x 20mm
- GPRS:MTK 6260D
- Quad band; 850/900/1800/1900 MHz
- Antennae: Internal, GPRS Class 12
- Power:12-24v or 48-80v
- Built-in Vibration/motion sensing
- GPS: U-BLOX G7010-ST, 50 channel
- Antennae: Internal
- Position Accuracy: <5m</p>
- Sensitivity: Tracking: (R)C161 dB, Cold starts: (R)C148 dB, Hot starts: (R)C156 dB
- Cold start:<27s, Warm Start: <5s, Hot Start: 1s</p>
- A-GPS: AssistNow Online and AssistNow Offline services