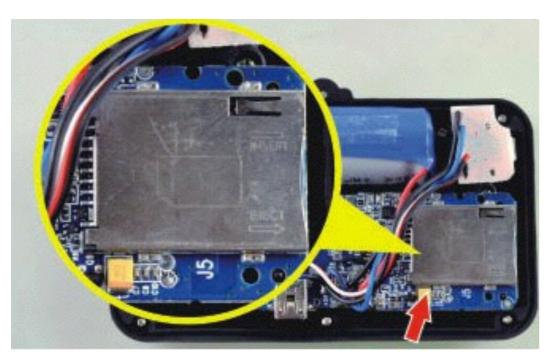

# Self-locking sim slot

to make sure sim card works well even at shock or vibration environment