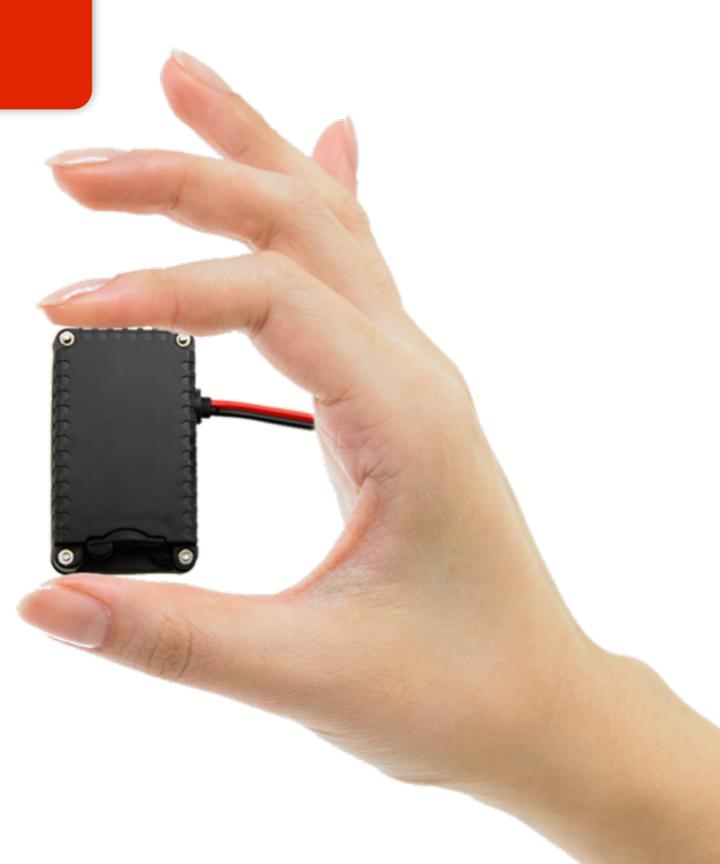

#### Feature

- Sound remote monitor function with DSP within five meters of effective
- Water-Proof Design, 2 input voltage: 12-24V or 48-80V
- Instant call alert for anti-theft when detect the vehicle moved
- power on AUTOMATICALLY after installation
- Size: 55mm x 40mm x 20mm
- Built-in GPS/GPRS and Antenna
- Web based Real-time tracking and replay or locate via SMS
- Built-in motion sensor to save power

## Specification

- Size:55mm x 40mm x 20mm
- GPRS:MTK 6260D
- Quad band; 850/900/1800/1900 MHz
- Antennae: Internal, GPRS Class 12
- Power:12-24v or 48-80v
- Built-in Vibration/motion sensing
- GPS: U-BLOX G7010-ST, 50 channel
- Antennae: Internal
- Position Accuracy: <5m</p>
- Sensitivity: Tracking: (R)C161 dB, Cold starts: (R)C148 dB, Hot starts: (R)C156 dB
- Cold start:<27s, Warm Start: <5s, Hot Start: 1s</p>
- A-GPS: AssistNow Online and AssistNow Offline services