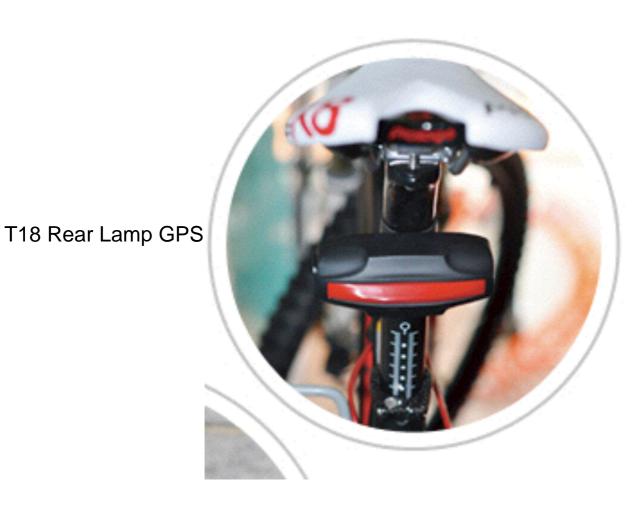

## GPS Tail-light

High Camouflage Effect, looks and works as a regular taillight.

#### Feature

- GPS Tracker for Bicycle
- Build-in GPS/GPRS and Antenna
- Web based tracking and replay
- Instant call alert for anti-theft feature
- on AUTOMATICALLY with motion
- BRIGHT LED, visible from any angle
- 2000mAh rechargeable Lithium-polymer battery
- IPX7 Water-Proof Design
- Built-in watchdog CPU to avoid system crash