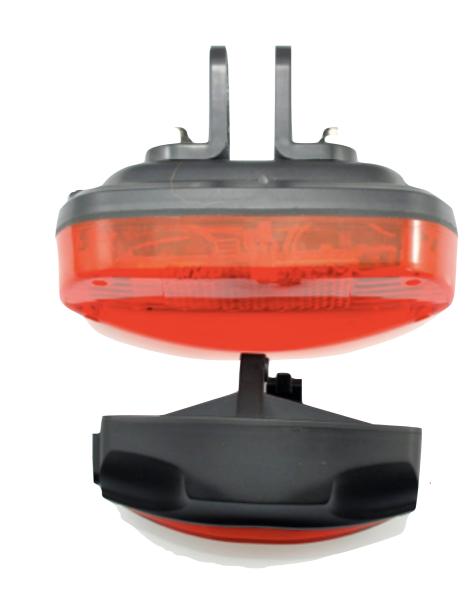

## GPS Tail-light

High Camouflage Effect, looks and works as a regular taillight.

#### Feature

- GPS Tracker for Bicycle
- Build-in GPS/GPRS and Antenna
- Web based tracking and replay
- Instant call alert for anti-theft feature
- on AUTOMATICALLY with motion
- BRIGHT LED, visible from any angle
- 2000mAh rechargeable Lithium-polymer battery
- IPX7 Water-Proof Design
- Built-in watchdog CPU to avoid system crash