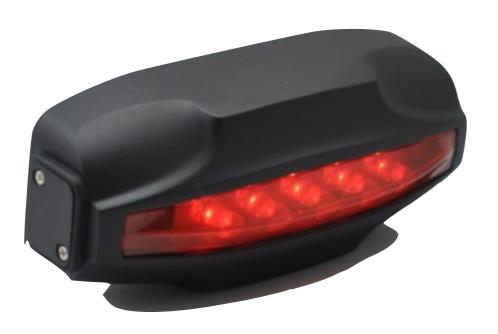

## GPS Tail-light

High Camouflage Effect, looks and works as a regular taillight.

#### Feature

- GPS Tracker for Bicycle
- Build-in GPS/GPRS and Antenna
- Web based tracking and replay
- Instant call alert for anti-theft feature
- on AUTOMATICALLY with motion
- BRIGHT LED, visible from any angle
- 2000mAh rechargeable Lithium-polymer battery
- IPX7 Water-Proof Design
- Built-in watchdog CPU to avoid system crash