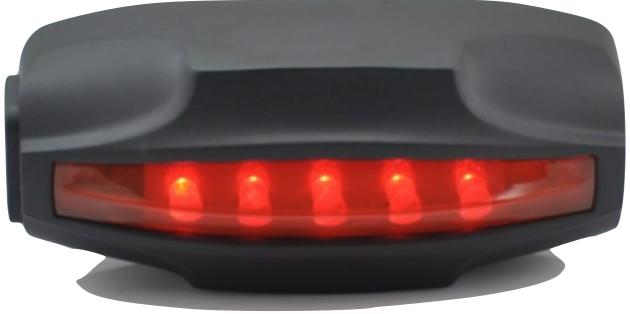

## GPS Tail-light

High Camouflage Effect, looks and works as a regular taillight.

#### Feature

- GPS Tracker for Bicycle
- Build-in GPS/GPRS and Antenna
- Web based tracking and replay
- Instant call alert for anti-theft feature
- on AUTOMATICALLY with motion
- BRIGHT LED, visible from any angle
- 2000mAh rechargeable Lithium-polymer battery
- IPX7 Water-Proof Design
- Built-in watchdog CPU to avoid system crash