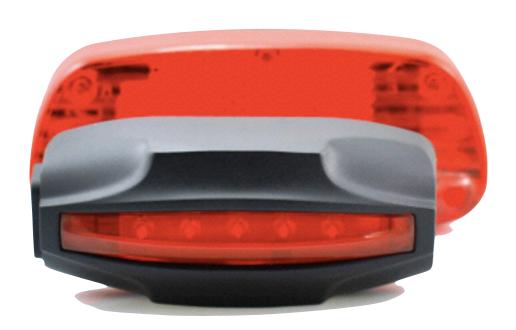

## GPS Tail-light

High Camouflage Effect, looks and works as a regular taillight.

#### Feature

- GPS Tracker for Bicycle
- Build-in GPS/GPRS and Antenna
- Web based tracking and replay
- Instant call alert for anti-theft feature
- on AUTOMATICALLY with motion
- BRIGHT LED, visible from any angle
- 2000mAh rechargeable Lithium-polymer battery
- IPX7 Water-Proof Design
- Built-in watchdog CPU to avoid system crash