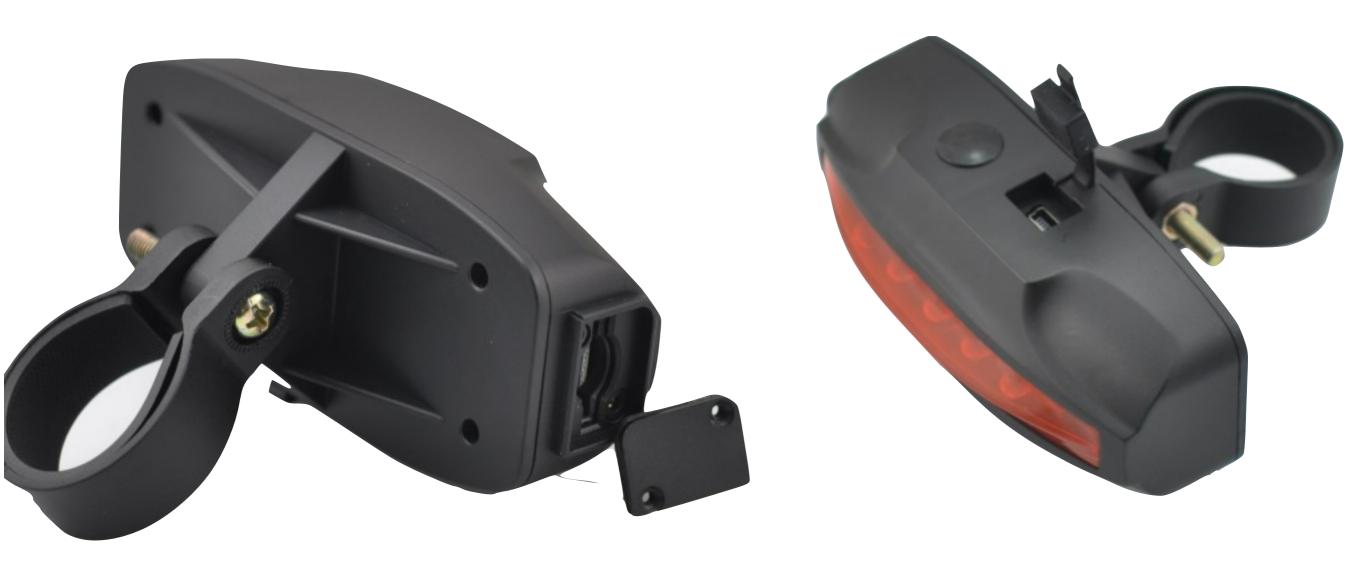

# Self-locking Sim slot

Protect Sim when working in vibrating environment

# Dual CPU Design

Dual CPU watch-dog to ensure no any freeze or crash