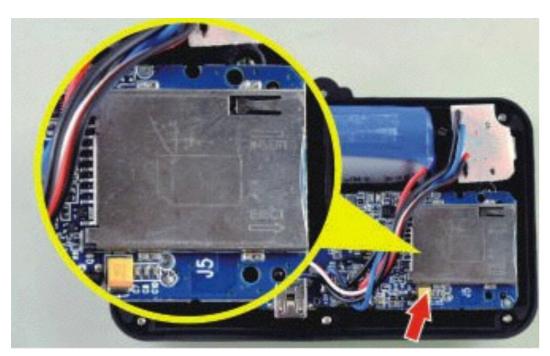

## GPS Tail-light

High Camouflage Effect, looks and works as a regular taillight.





#### Feature

- GPS Tracker for Bicycle
- Build-in GPS/GPRS and Antenna
- Web based tracking and replay
- Instant call alert for anti-theft feature
- on AUTOMATICALLY with motion
- BRIGHT LED, visible from any angle
- 2000mAh rechargeable Lithium-polymer battery
- IPX7 Water-Proof Design
- Built-in watchdog CPU to avoid system crash

### IPX7 water-proof

Waterproof 30 mins under 1 meter water



# Self-locking Sim slot

Protect Sim when working in vibrating environment





# Dual CPU Design

Dual CPU watch-dog to ensure no any freeze or crash



# Cross-platform Tracking Software



WeChat

IOS

Android

Compatible with third party platform







### Specification

- Size: 110mm x 50mm x 40mm
- GPRS:MTK 6260D
- Quad band; 850/900/1800/1900 MHz
- Antennae: Internal, GPRS Class 12
- Power:Rechargeable, 2000 mAh, Lithium-polymer Battery
- Built-in Vibration/motion sensing
- GPS: U-BLOX G7010-ST, 50 channel
- Antennae: Internal
- Position Accuracy: <5m</p>
- Sensitivity: Tracking: (R)C161 dB, Cold starts: (R)C148 dB, Hot starts: (R)C156 dB
- Cold start:<27s, Warm Start: <5s, Hot Start: 1s</li>
- A-GPS: AssistNow Online and AssistNow Offline services