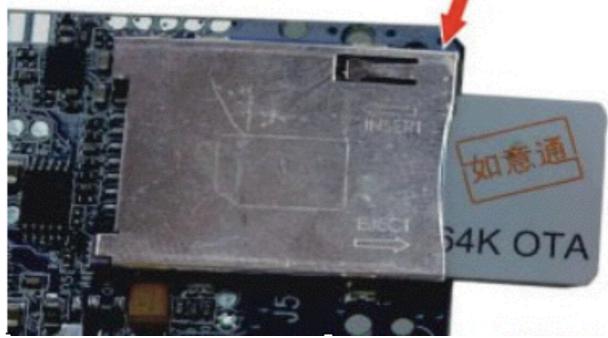

## GPS Tail-light

High Camouflage Effect, looks and works as a regular taillight.





#### Feature

- GPS Tracker for Bicycle
- Build-in GPS/GPRS and Antenna
- Web based tracking and replay
- Instant call alert for anti-theft feature
- on AUTOMATICALLY with motion
- BRIGHT LED, visible from any angle
- 2000mAh rechargeable Lithium-polymer battery
- IPX7 Water-Proof Design
- Built-in watchdog CPU to avoid system crash

### IPX7 water-proof

Waterproof 30 mins under 1 meter water



# Self-locking Sim slot

Protect Sim when working in vibrating environment





# Dual CPU Design

Dual CPU watch-dog to ensure no any freeze or crash



# Cross-platform Tracking Software



WeChat

IOS

Android

Compatible with third party platform







### Specification

- Size: 110mm x 50mm x 40mm
- GPRS:MTK 6260D
- Quad band; 850/900/1800/1900 MHz
- Antennae: Internal, GPRS Class 12
- Power:Rechargeable, 2000 mAh, Lithium-polymer Battery
- Built-in Vibration/motion sensing
- GPS: U-BLOX G7010-ST, 50 channel
- Antennae: Internal
- Position Accuracy: <5m</p>
- Sensitivity: Tracking: (R)C161 dB, Cold starts: (R)C148 dB, Hot starts: (R)C156 dB
- Cold start:<27s, Warm Start: <5s, Hot Start: 1s</li>
- A-GPS: AssistNow Online and AssistNow Offline services