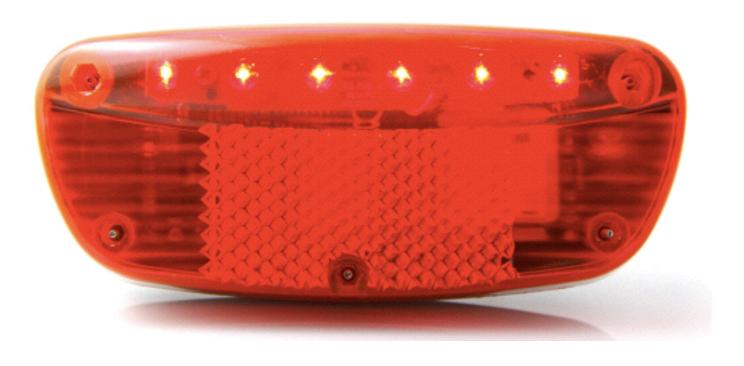

## High Camouflage Effect

looks and works as a regular taillight

# High Camouflage Effect, looks and works as a regular taillight.

- Build-in GPS/GPRS and Antenna
- Web based tracking and replay
- Instant Call alert for anti-theft feature
- on AUTOMATICALLY with motion
- BRIGHT LED, visible from any angle
- 5200mAh rechargeable Lithium-ion battery
- IPX7 Water-Proof Design
- Built-in watchdog CPU to avoid system crash
- Option
  - Support Flower Drum Dynamo