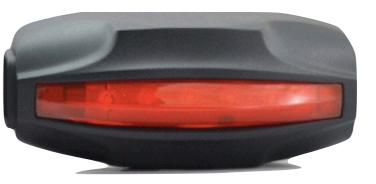

## GPS Tail-light

# High Camouflage Effect, looks and works as a regular taillight.

- Build-in GPS/GPRS and Antenna
- Web based tracking and replay
- Instant Call alert for anti-theft feature
- on AUTOMATICALLY with motion
- BRIGHT LED, visible from any angle
- 5200mAh rechargeable Lithium-ion battery
- IPX7 Water-Proof Design
- Built-in watchdog CPU to avoid system crash
- Option
  - Support Flower Drum Dynamo

## High Camouflage Effect

looks and works as a regular taillight