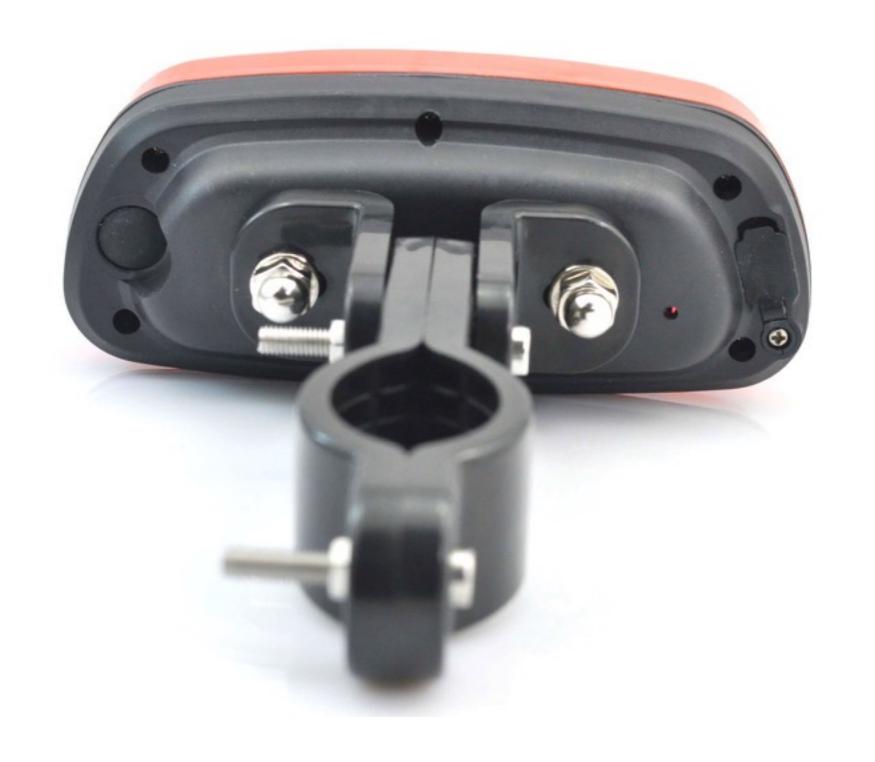

id system crash
- Option
  - Support Flower Drum Dynamo



#### **Option:**

### Charging while Riding

Support Flower Drum Dynamo



## High Camouflage Effect

looks and works as a regular taillight







#### IPX7 water-proof



Waterproof 30 mins under 1 meter water

#### Ublox 7



with TOP quality GPS antenna

### Specification

- GPRS:MTK 6260D
- Quad band; 850/900/1800/1900 MHz
- Antennae: Internal, GPRS Class 12
- Power:Rechargeable, 5200 mAh, Lithium-iron Battery
- Built-in Vibration/motion sensing
- GPS: U-BLOX G7010-ST, 50 channel
- Antennae: Internal
- Position Accuracy: <5m</p>
- Sensitivity: Tracking: (R)C161 dB, Cold starts: (R)C148 dB, Hot starts: (R)C156 dB
- Cold start:<27s, Warm Start: <5s, Hot Start: 1s</p>
- A-GPS: AssistNow Online and AssistNow Offline services