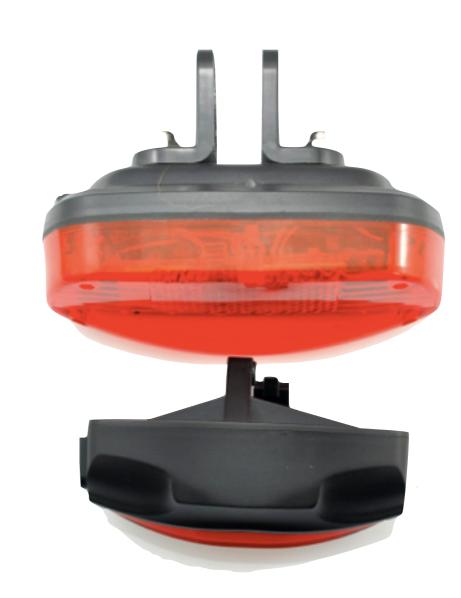

ash
- Option
  - Support Flower Drum Dynamo



#### **Option:**

### Charging while Riding

Support Flower Drum Dynamo



## High Camouflage Effect

looks and works as a regular taillight







#### IPX7 water-proof



Waterproof 30 mins under 1 meter water

#### Ublox 7



with TOP quality GPS antenna

### Specification

- GPRS:MTK 6260D
- Quad band; 850/900/1800/1900 MHz
- Antennae: Internal, GPRS Class 12
- Power:Rechargeable, 5200 mAh, Lithium-iron Battery
- Built-in Vibration/motion sensing
- GPS: U-BLOX G7010-ST, 50 channel
- Antennae: Internal
- Position Accuracy: <5m</p>
- Sensitivity: Tracking: (R)C161 dB, Cold starts: (R)C148 dB, Hot starts: (R)C156 dB
- Cold start:<27s, Warm Start: <5s, Hot Start: 1s</p>
- A-GPS: AssistNow Online and AssistNow Offline services