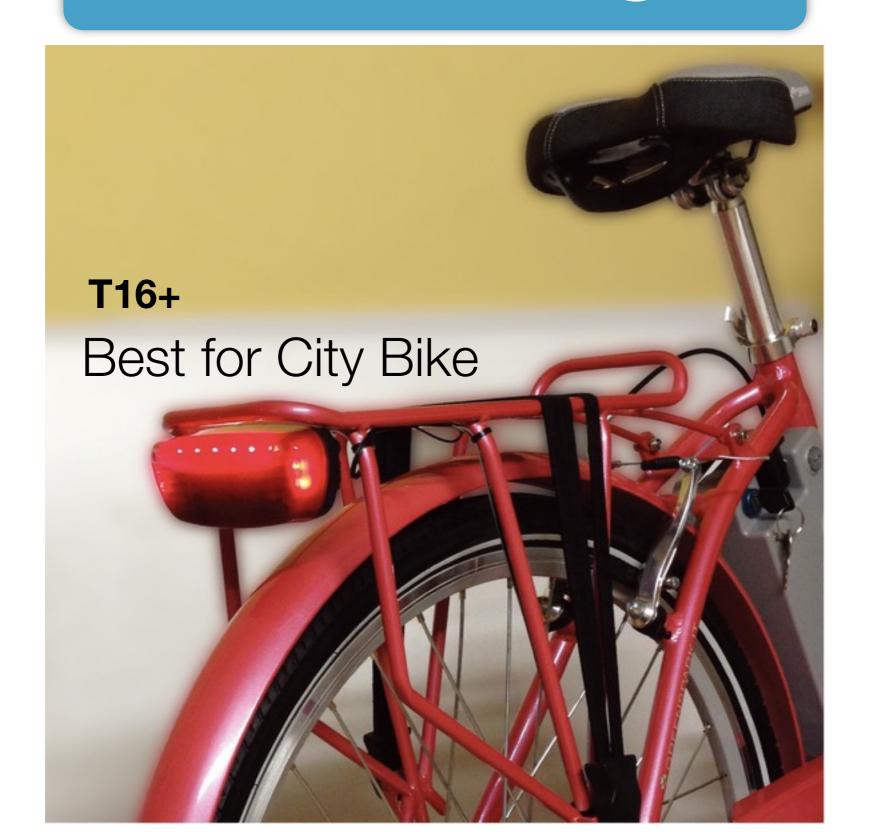

## GPS Tail-light

# High Camouflage Effect, looks and works as a regular taillight.

- Build-in GPS/GPRS and Antenna
- Web based tracking and replay
- Instant Call alert for anti-theft feature
- on AUTOMATICALLY with motion
- BRIGHT LED, visible from any angle
- 5200mAh rechargeable Lithium-ion battery
- IPX7 Water-Proof Design
- Built-in watchdog CPU to avoid system crash
- Option
  - Support Flower Drum Dynamo

## High Camouflage Effect

looks and works as a regular taillight