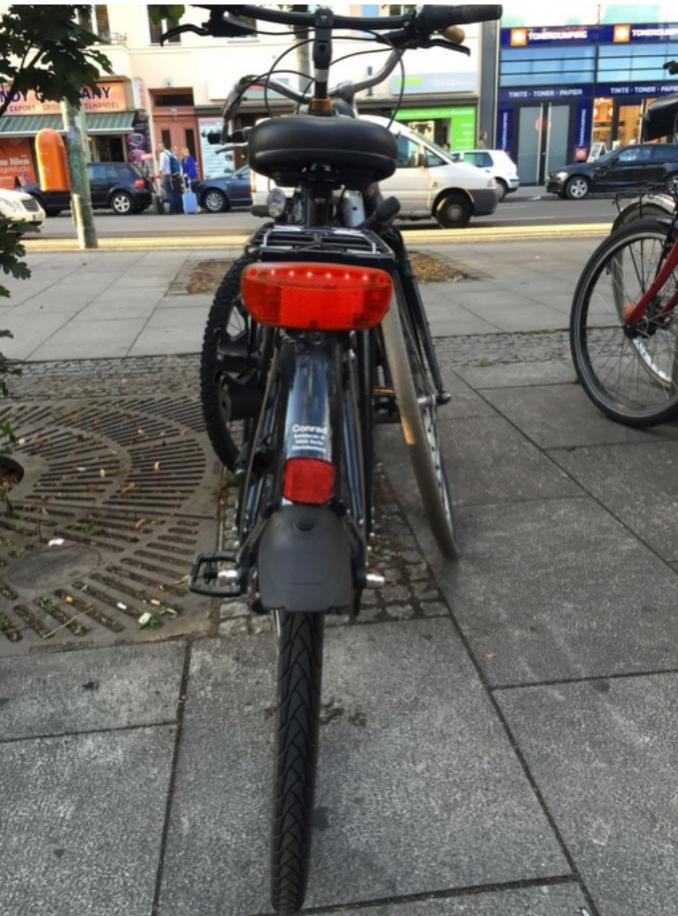

## GPS Tail-light

# High Camouflage Effect, looks and works as a regular taillight.

- Build-in GPS/GPRS and Antenna
- Web based tracking and replay
- Instant Call alert for anti-theft feature
- on AUTOMATICALLY with motion
- BRIGHT LED, visible from any angle
- 5200mAh rechargeable Lithium-ion battery
- IPX7 Water-Proof Design
- Built-in watchdog CPU to avoid system crash
- Option
  - Support Flower Drum Dynamo

## High Camouflage Effect

looks and works as a regular taillight