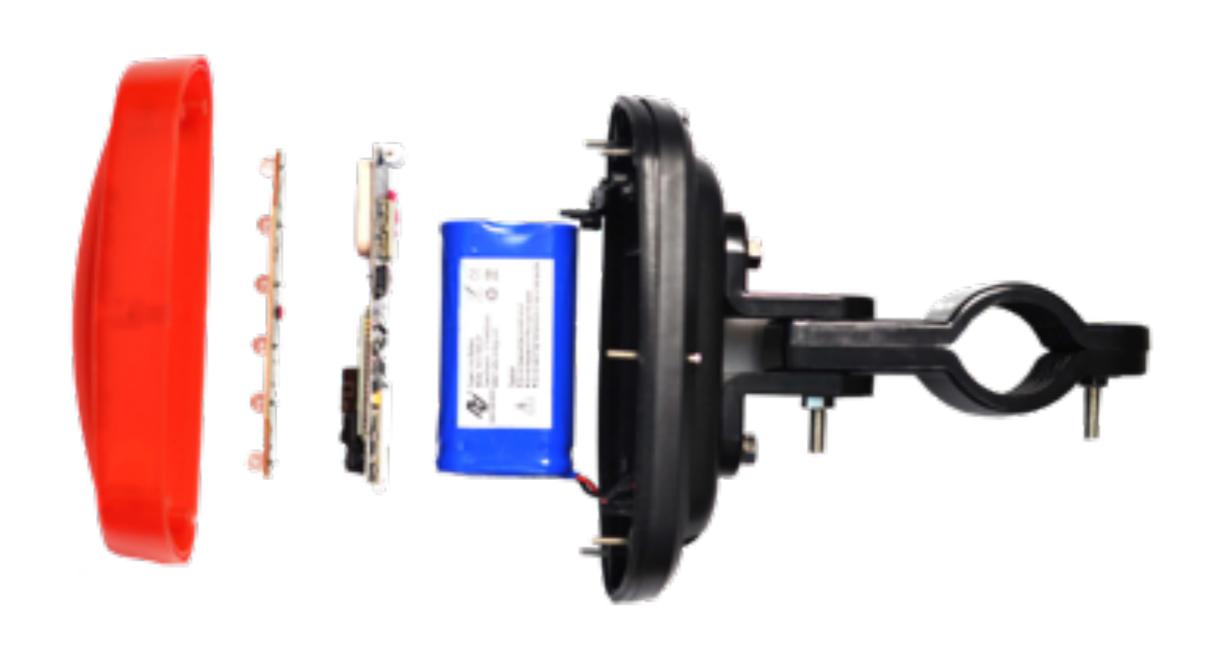

# High Camouflage Effect, looks and works as a regular taillight.

- Build-in GPS/GPRS and Antenna
- Web based tracking and replay
- Instant Call alert for anti-theft feature
- on AUTOMATICALLY with motion
- BRIGHT LED, visible from any angle
- 5200mAh rechargeable Lithium-ion battery
- IPX7 Water-Proof Design
- Built-in watchdog CPU to avoid system crash
- Option
  - Support Flower Drum Dynamo

### Charging while Riding

Support Flower Drum Dynamo

### Specification

- GPRS:MTK 6260D
- Quad band; 850/900/1800/1900 MHz
- Antennae: Internal, GPRS Class 12
- Power:Rechargeable, 5200 mAh, Lithium-iron Battery
- Built-in Vibration/motion sensing
- GPS: U-BLOX G7010-ST, 50 channel
- Antennae: Internal
- Position Accuracy: <5m</p>
- Sensitivity: Tracking: (R)C161 dB, Cold starts: (R)C148 dB, Hot starts: (R)C156 dB
- Cold start:<27s, Warm Start: <5s, Hot Start: 1s</p>
- A-GPS: AssistNow Online and AssistNow Offline services