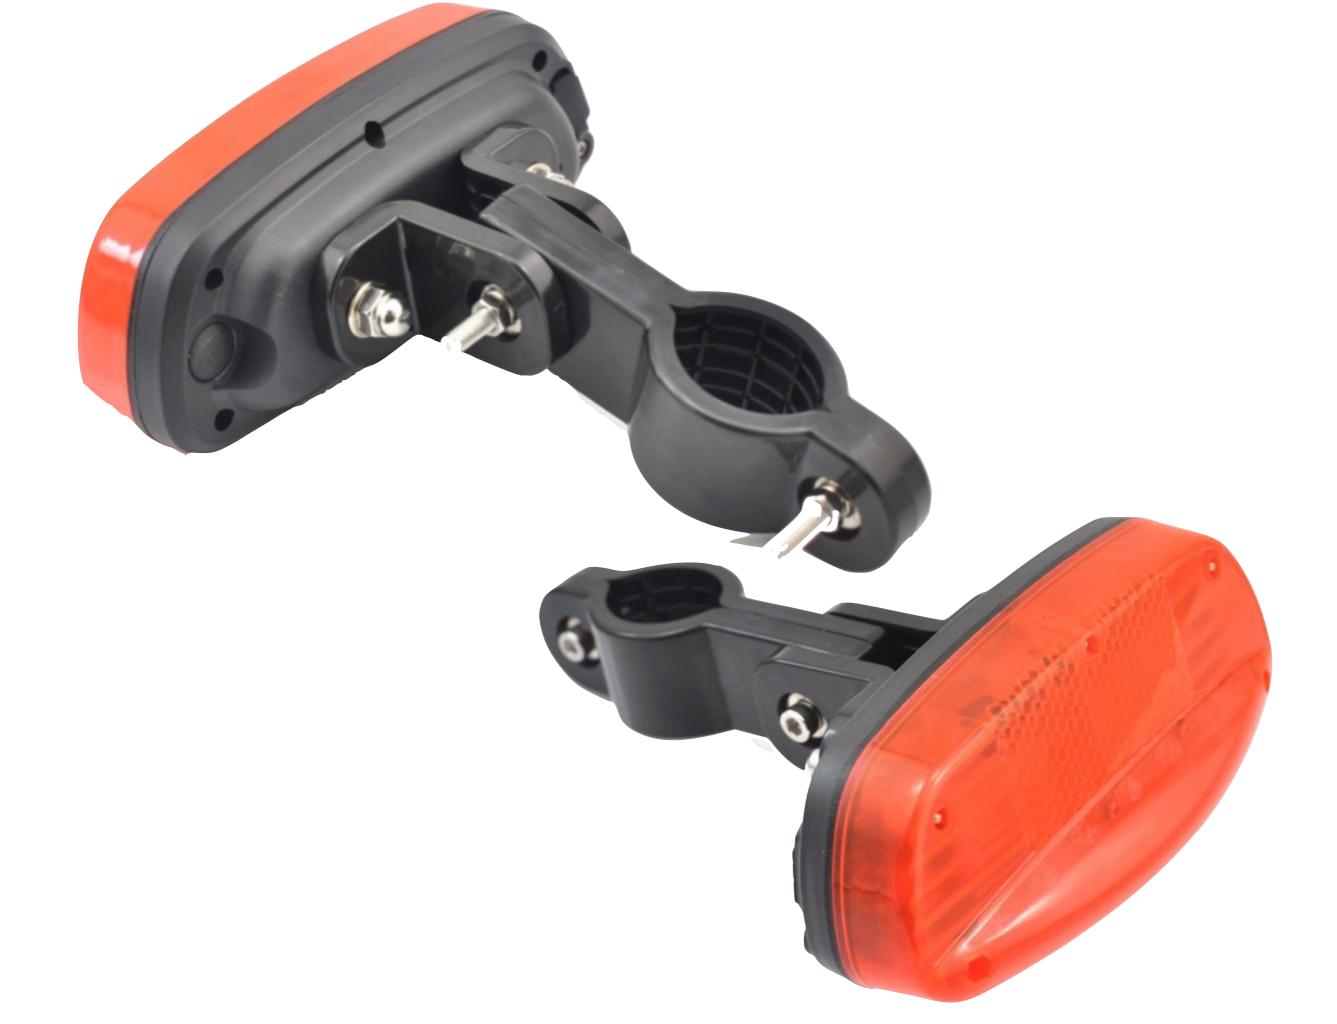

# High Camouflage Effect, looks and works as a regular taillight.

- Build-in GPS/GPRS and Antenna
- Web based tracking and replay
- Instant Call alert for anti-theft feature
- on AUTOMATICALLY with motion
- BRIGHT LED, visible from any angle
- 5200mAh rechargeable Lithium-ion battery
- IPX7 Water-Proof Design
- Built-in watchdog CPU to avoid system crash
- Option
  - Support Flower Drum Dynamo

## High Camouflage Effect

looks and works as a regular taillight

#### IPX7 water-proof

Waterproof 30 mins under 1 meter water