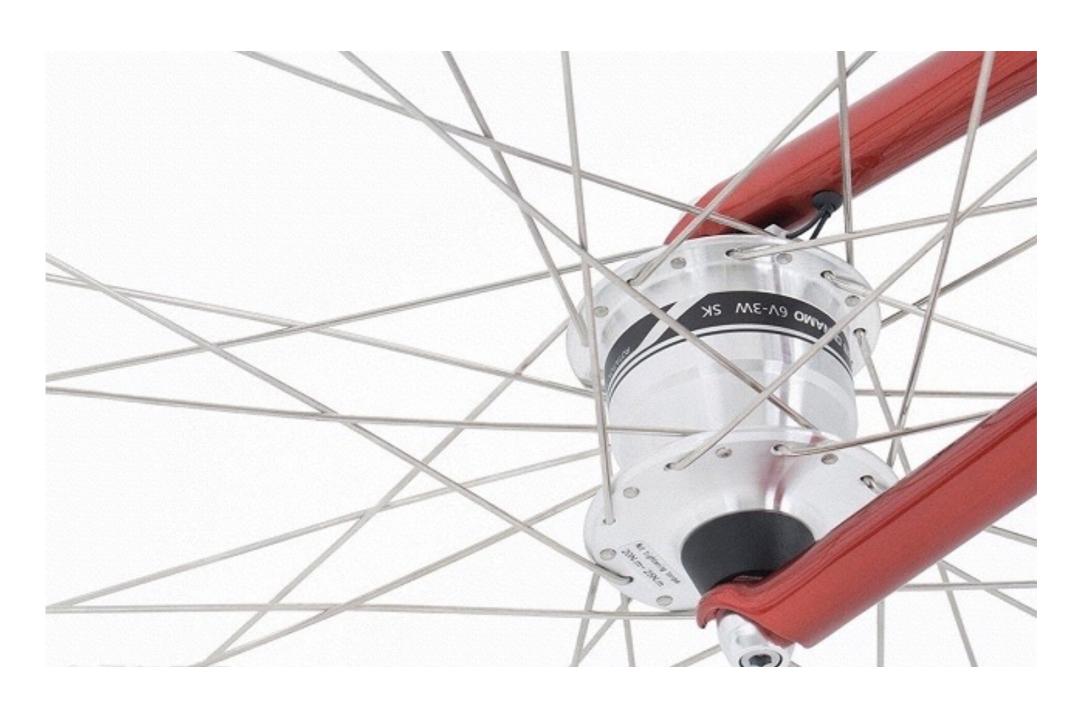

## GPS Tail-light



# High Camouflage Effect, looks and works as a regular taillight.

- Build-in GPS/GPRS and Antenna
- Web based tracking and replay
- Instant Call alert for anti-theft feature
- on AUTOMATICALLY with motion
- BRIGHT LED, visible from any angle
- 5200mAh rechargeable Lithium-ion battery
- IPX7 Water-Proof Design
- Built-in watchdog CPU to avoid system crash
- Option
  - Support Flower Drum Dynamo



#### **Option:**

### Charging while Riding

Support Flower Drum Dynamo



## High Camouflage Effect

looks and works as a regular taillight







#### IPX7 water-proof



Waterproof 30 mins under 1 meter water

#### Ublox 7



with TOP quality GPS antenna

### Specification

- GPRS:MTK 6260D
- Quad band; 850/900/1800/1900 MHz
- Antennae: Internal, GPRS Class 12
- Power:Rechargeable, 5200 mAh, Lithium-iron Battery
- Built-in Vibration/motion sensing
- GPS: U-BLOX G7010-ST, 50 channel
- Antennae: Internal
- Position Accuracy: <5m</p>
- Sensitivity: Tracking: (R)C161 dB, Cold starts: (R)C148 dB, Hot starts: (R)C156 dB
- Cold start:<27s, Warm Start: <5s, Hot Start: 1s</p>
- A-GPS: AssistNow Online and AssistNow Offline services