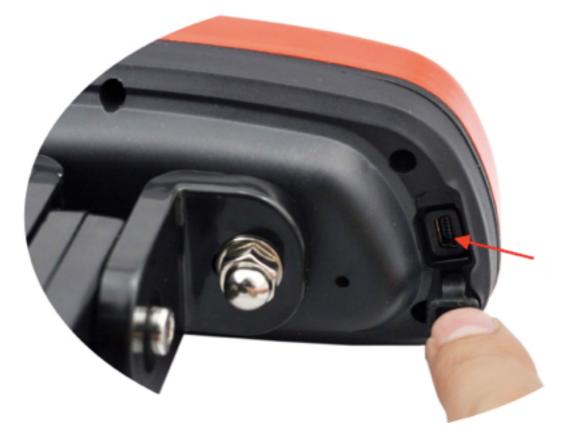

ystem crash
- Option
  - Support Flower Drum Dynamo



#### **Option:**

### Charging while Riding

Support Flower Drum Dynamo



## High Camouflage Effect

looks and works as a regular taillight







#### IPX7 water-proof



Waterproof 30 mins under 1 meter water

#### Ublox 7



with TOP quality GPS antenna

### Specification

- GPRS:MTK 6260D
- Quad band; 850/900/1800/1900 MHz
- Antennae: Internal, GPRS Class 12
- Power:Rechargeable, 5200 mAh, Lithium-iron Battery
- Built-in Vibration/motion sensing
- GPS: U-BLOX G7010-ST, 50 channel
- Antennae: Internal
- Position Accuracy: <5m</p>
- Sensitivity: Tracking: (R)C161 dB, Cold starts: (R)C148 dB, Hot starts: (R)C156 dB
- Cold start:<27s, Warm Start: <5s, Hot Start: 1s</p>
- A-GPS: AssistNow Online and AssistNow Offline services