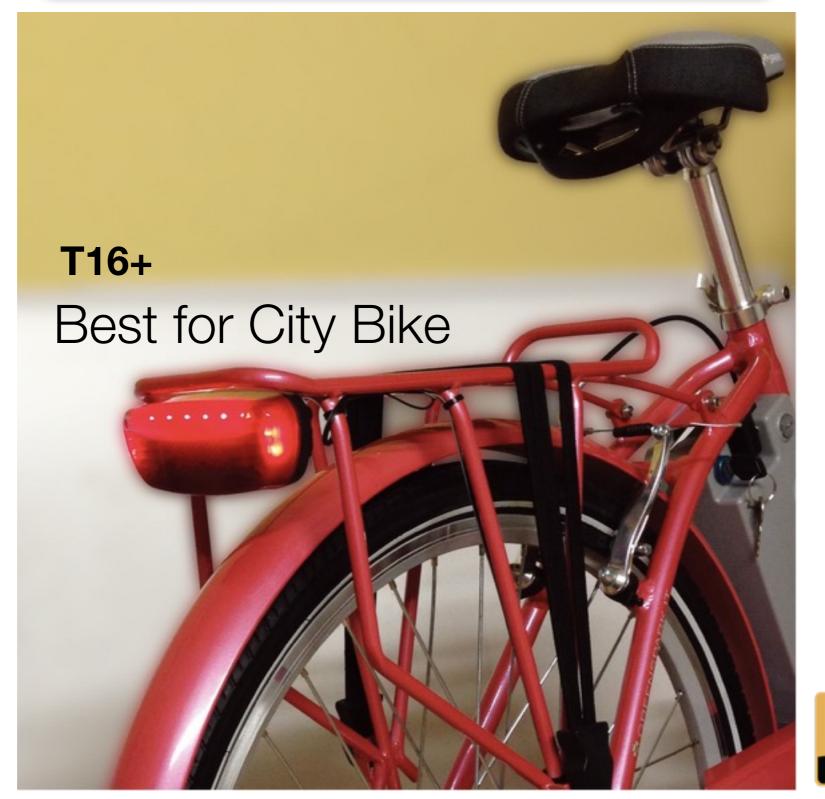

# GPS Tail-light

# High Camouflage Effect, looks and works as a regular taillight.

- Build-in GPS/GPRS and Antenna
- Web based tracking and replay
- Instant Call alert for anti-theft feature
- on AUTOMATICALLY with motion
- BRIGHT LED, visible from any angle
- 5200mAh rechargeable Lithium-ion battery
- IPX7 Water-Proof Design
- Built-in watchdog CPU to avoid system crash
- Option
  - Support Flower Drum Dynamo

# High Camouflage Effect

looks and works as a regular taillight