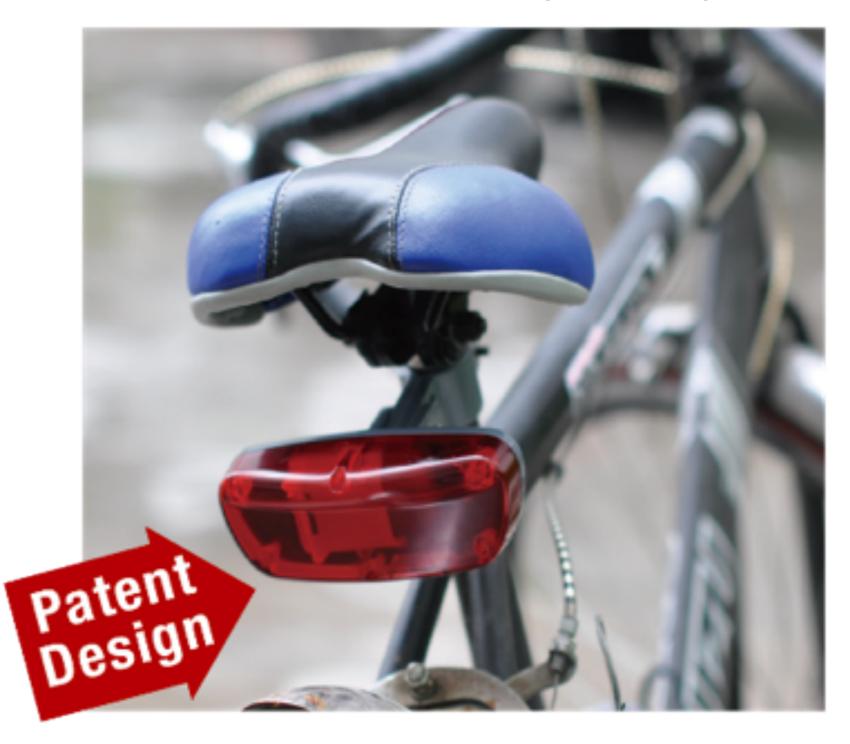

# GPS Tail-light





# High Camouflage Effect, looks and works as a regular taillight.

- Build-in GPS/GPRS and Antenna
- Web based tracking and replay
- Instant Call alert for anti-theft feature
- on AUTOMATICALLY with motion
- BRIGHT LED, visible from any angle
- 5200mAh rechargeable Lithium-ion battery
- IPX7 Water-Proof Design
- Built-in watchdog CPU to avoid system crash
- Option
  - Support Flower Drum Dynamo



### Creative Award

CHINA CYCLE 2014



#### **Option:**

### Charging while Riding

Support Flower Drum Dynamo



# High Camouflage Effect

looks and works as a regular taillight







#### IPX7 water-proof



Waterproof 30 mins under 1 meter water

#### Ublox 7



with TOP quality GPS antenna



No any kind of monthly or annual fees needed. No any contract needed.

KingNeed believe in the spirit of the Internet - FREE global connecting. You'll never be trapped into paying for a service that you don't use.

#### Cross-platform Tracking Software

Website

IOS

WeChat

Android



Compatible with third party platform







## Specification

- GPRS:MTK 6260D
- Quad band; 850/900/1800/1900 MHz
- Antennae: Internal, GPRS Class 12
- Power:Rechargeable, 5200 mAh, Lithium-iron Battery
- Built-in Vibration/motion sensing
- GPS: U-BLOX G7010-ST, 50 channel
- Antennae: Internal
- Position Accuracy: <5m</p>
- Sensitivity: Tracking: (R)C161 dB, Cold starts: (R)C148 dB, Hot star