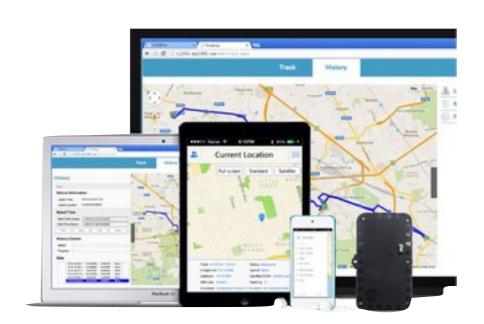

#### Cross-platform Tracking Software

Website

IOS

WeChat

Android

Compatible with third party platform