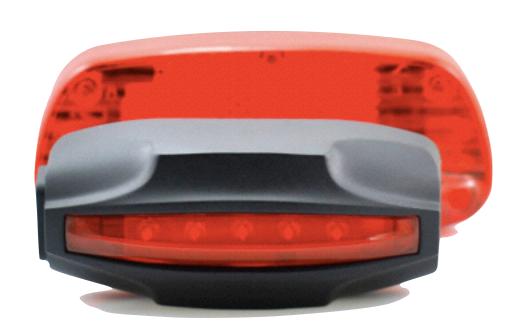

or annual fees needed. No any contract needed.

KingNeed believe in the spirit of the Internet - FREE global connecting. You'll never be trapped into paying for a service that you don't use.

#### Cross-platform Tracking Software

Website

IOS

WeChat

Android



Compatible with third party platform







## Specification

- GPRS:MTK 6260D
- Quad band; 850/900/1800/1900 MHz
- Antennae: Internal, GPRS Class 12
- Power:Rechargeable, 5200 mAh, Lithium-iron Battery
- Built-in Vibration/motion sensing
- GPS: U-BLOX G7010-ST, 50 channel
- Antennae: Internal
- Position Accuracy: <5m</p>
- Sensitivity: Tracking: (R)C161 dB, Cold starts: (R)C148 dB, Hot starts: (R)C156 dB
- Cold start:<27s, Warm Start: <5s, Hot Start: 1s</p>
- A-GPS: AssistNow Online and AssistNow Offline services