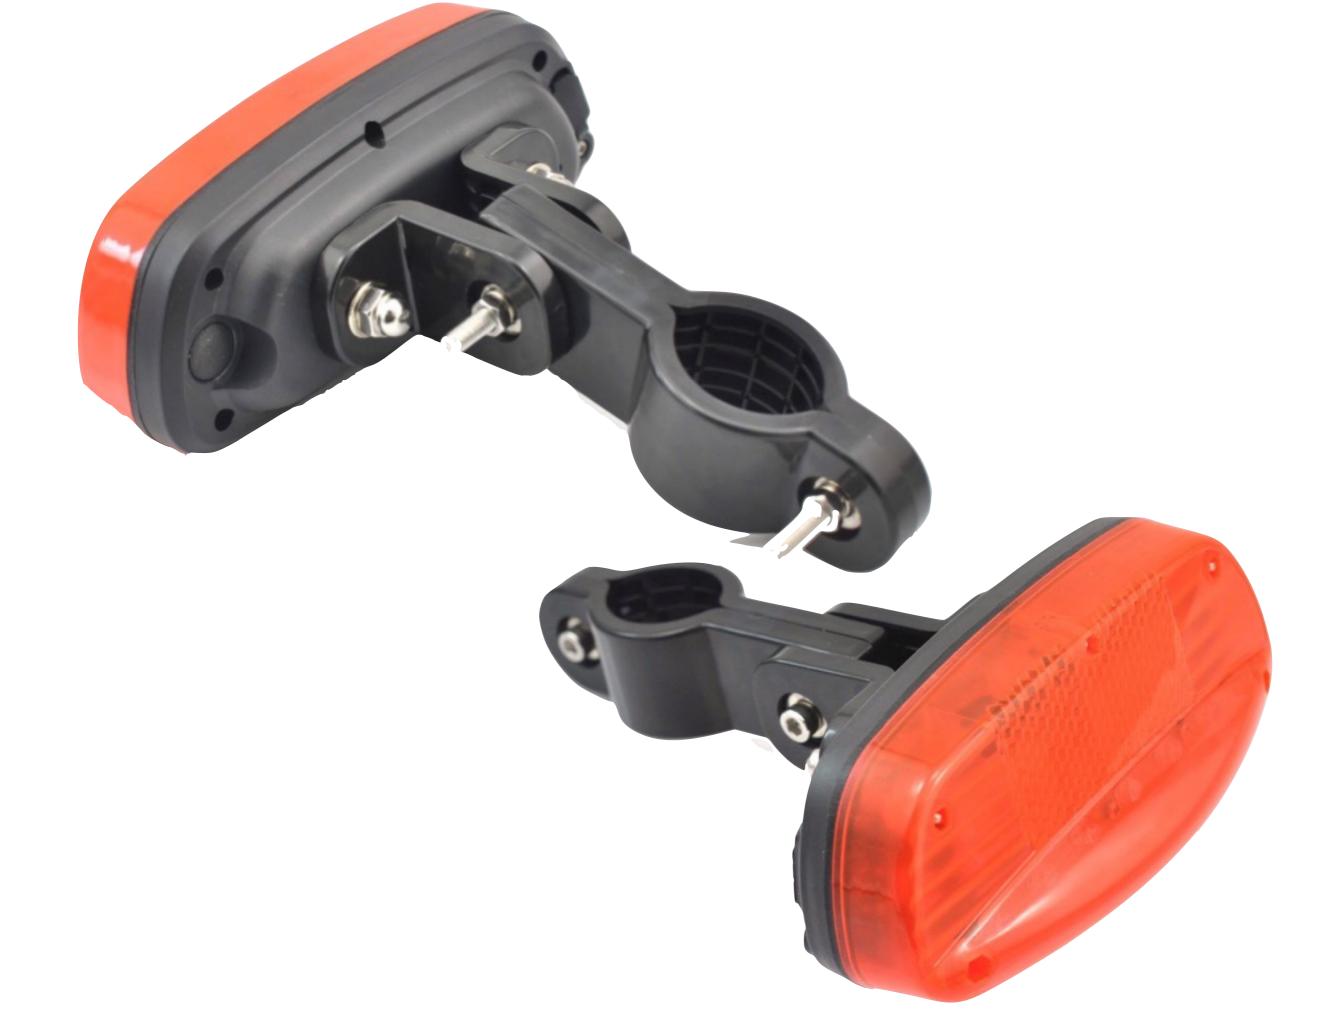

# GPS Tail-light

# High Camouflage Effect, looks and works as a regular taillight.

- Build-in GPS/GPRS and Antenna
- Web based tracking and replay
- Instant Call alert for anti-theft feature
- on AUTOMATICALLY with motion
- BRIGHT LED, visible from any angle
- 5200mAh rechargeable Lithium-ion battery
- IPX7 Water-Proof Design
- Built-in watchdog CPU to avoid system crash
- Option
  - Support Flower Drum Dynamo

# High Camouflage Effect

looks and works as a regular taillight

### Charging while Riding

Support Flower Drum Dynamo