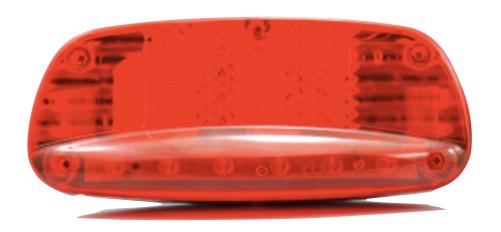

thly or annual fees needed. No any contract needed.

KingNeed believe in the spirit of the Internet - FREE global connecting. You'll never be trapped into paying for a service that you don't use.

#### Cross-platform Tracking Software

Website

IOS

WeChat

Android



Compatible with third party platform







## Specification

- GPRS:MTK 6260D
- Quad band; 850/900/1800/1900 MHz
- Antennae: Internal, GPRS Class 12
- Power:Rechargeable, 5200 mAh, Lithium-iron Battery
- Built-in Vibration/motion sensing
- GPS: U-BLOX G7010-ST, 50 channel
- Antennae: Internal
- Position Accuracy: <5m</p>
- Sensitivity: Tracking: (R)C161 dB, Cold starts: (R)C148 dB, Hot starts: (R)C156 dB
- Cold start:<27s, Warm Start: <5s, Hot Start: 1s</p>
- A-GPS: AssistNow Online and AssistNow Offline services