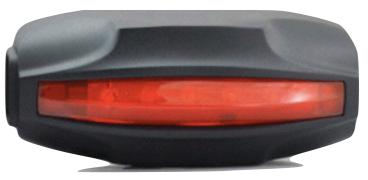

ly or annual fees needed. No any contract needed.

KingNeed believe in the spirit of the Internet - FREE global connecting. You'll never be trapped into paying for a service that you don't use.

#### Cross-platform Tracking Software

Website

IOS

WeChat

Android



Compatible with third party platform







## Specification

- GPRS:MTK 6260D
- Quad band; 850/900/1800/1900 MHz
- Antennae: Internal, GPRS Class 12
- Power:Rechargeable, 5200 mAh, Lithium-iron Battery
- Built-in Vibration/motion sensing
- GPS: U-BLOX G7010-ST, 50 channel
- Antennae: Internal
- Position Accuracy: <5m</p>
- Sensitivity: Tracking: (R)C161 dB, Cold starts: (R)C148 dB, Hot starts: (R)C156 dB
- Cold start:<27s, Warm Start: <5s, Hot Start: 1s</p>
- A-GPS: AssistNow Online and AssistNow Offline services