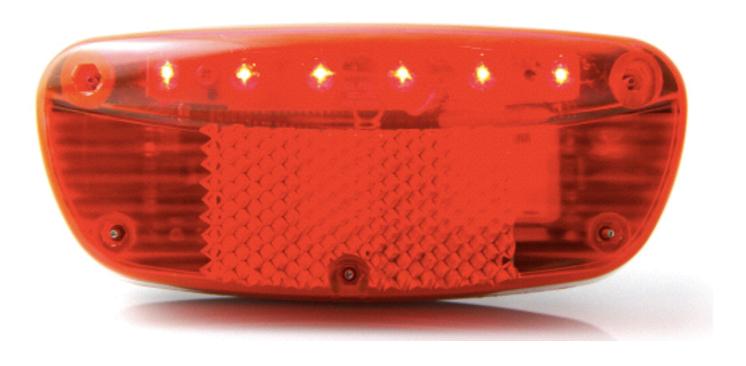

# High Camouflage Effect, looks and works as a regular taillight.

- Build-in GPS/GPRS and Antenna
- Web based tracking and replay
- Instant Call alert for anti-theft feature
- on AUTOMATICALLY with motion
- BRIGHT LED, visible from any angle
- 5200mAh rechargeable Lithium-ion battery
- IPX7 Water-Proof Design
- Built-in watchdog CPU to avoid system crash
- Option
  - Support Flower Drum Dynamo

# High Camouflage Effect

looks and works as a regular taillight