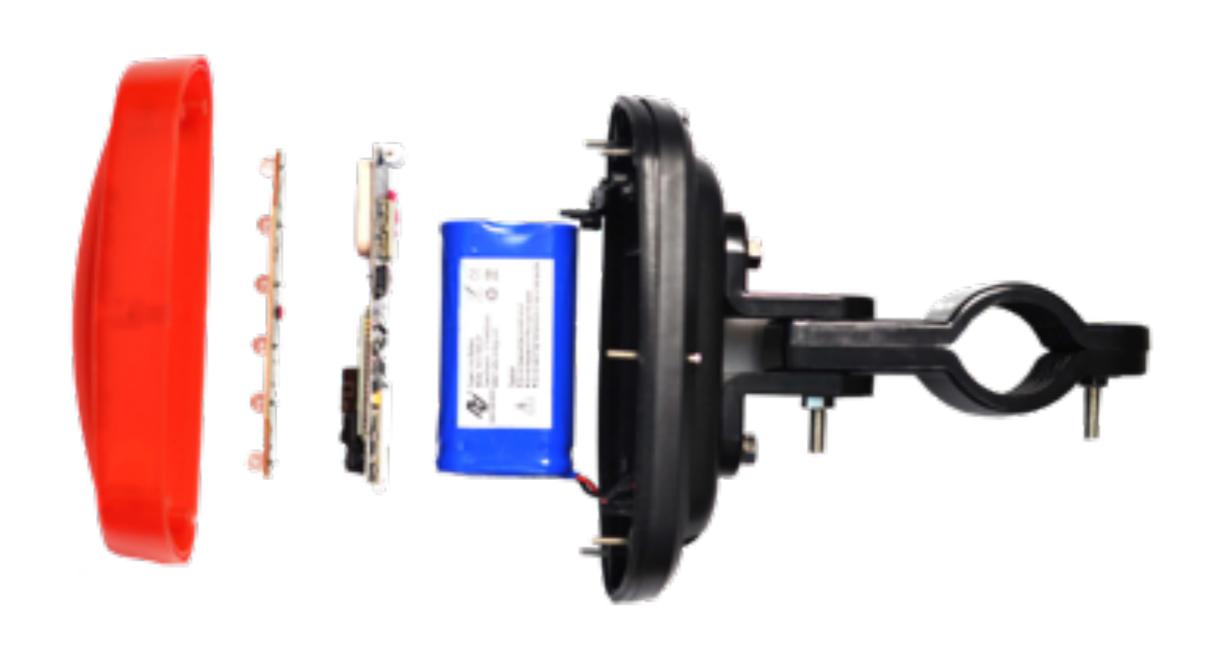

# High Camouflage Effect, looks and works as a regular taillight.

- Build-in GPS/GPRS and Antenna
- Web based tracking and replay
- Instant Call alert for anti-theft feature
- on AUTOMATICALLY with motion
- BRIGHT LED, visible from any angle
- 5200mAh rechargeable Lithium-ion battery
- IPX7 Water-Proof Design
- Built-in watchdog CPU to avoid system crash
- Option
  - Support Flower Drum Dynamo

## Specification

- GPRS:MTK 6260D
- Quad band; 850/900/1800/1900 MHz
- Antennae: Internal, GPRS Class 12
- Power:Rechargeable, 5200 mAh, Lithium-iron Battery
- Built-in Vibration/motion sensing
- GPS: U-BLOX G7010-ST, 50 channel
- Antennae: Internal
- Position Accuracy: <5m</p>
- Sensitivity: Tracking: (R)C161 dB, Cold starts: (R)C148 dB, Hot starts: (R)C156 dB
- Cold start:<27s, Warm Start: <5s, Hot Start: 1s</p>
- A-GPS: AssistNow Online and AssistNow Offline services