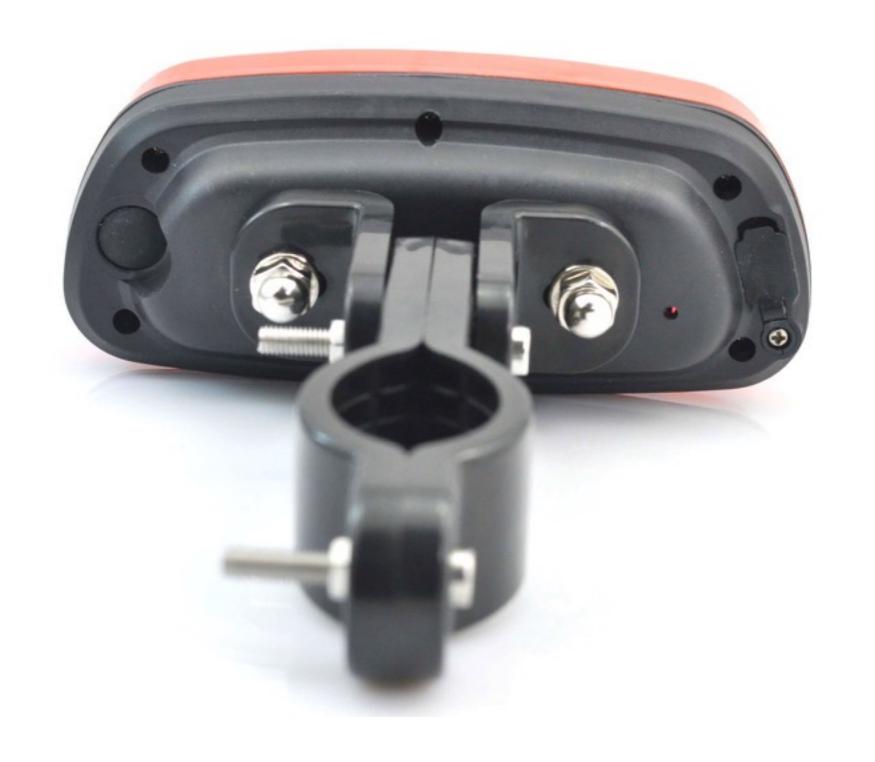

# High Camouflage Effect, looks and works as a regular taillight.

- Build-in GPS/GPRS and Antenna
- Web based tracking and replay
- Instant Call alert for anti-theft feature
- on AUTOMATICALLY with motion
- BRIGHT LED, visible from any angle
- 5200mAh rechargeable Lithium-ion battery
- IPX7 Water-Proof Design
- Built-in watchdog CPU to avoid system crash
- Option
  - Support Flower Drum Dynamo

#### **Option:**