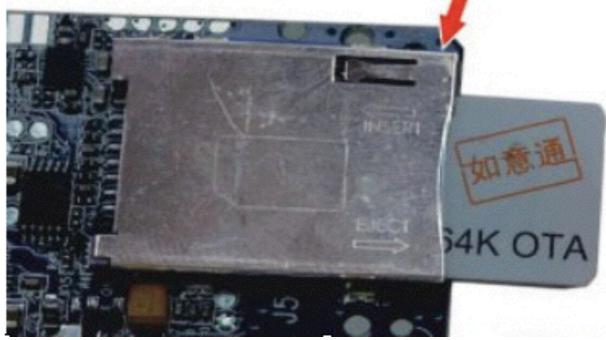

## GPS Tail-light

High Camouflage Effect, looks and works as a regular taillight.



**Patented** 



#### Feature

- GPS Tracker for Bicycle
- Build-in GPS/GPRS and Antenna
- Web based tracking and replay
- Instant Call alert for anti-theft feature
- on AUTOMATICALLY with motion
- BRIGHT LED, visible from any angle
- 5200mAh rechargeable Lithium-ion battery
- IPX7 Water-Proof Design
- Built-in watchdog CPU to avoid system crash

### High Camouflage Effect

looks and works as a regular taillight



#### IPX7 water-proof

Waterproof 30 mins under 1 meter water



# Self-locking sim slot

Protect Sim when working in vibrating environment





# Dual CPU Design

Protect Sim when working in vibrating environment



# Cross-platform Tracking Software



WeChat

IOS

**Android** 

Compatible with third party platform







#### Specification

- GPRS:MTK 6260D
- Quad band; 850/900/1800/1900 MHz
- Antennae: Internal, GPRS Class 12
- Power:Rechargeable, 5200 mAh, Lithium-iron Battery
- Built-in Vibration/motion sensing
- GPS: U-BLOX G7010-ST, 50 channel
- Antennae: Internal
- Position Accuracy: <5m</p>
- Sensitivity: Tracking: (R)C161 dB, Cold starts: (R)C148 dB, Hot starts: (R)C156 dB
- Cold start:<27s, Warm Start: <5s, Hot Start: 1s</p>
- A-GPS: AssistNow Online and AssistNow Offline services