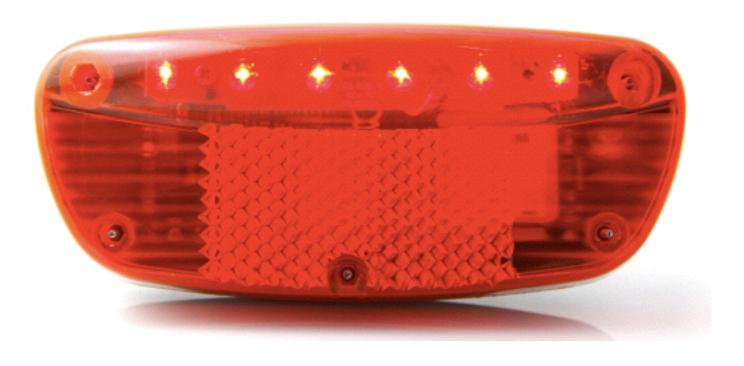

## GPS Tail-light

High Camouflage Effect, looks and works as a regular taillight.

**Patented** 

### High Camouflage Effect

looks and works as a regular taillight