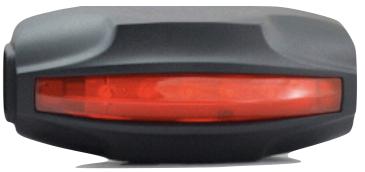

## GPS Tail-light

High Camouflage Effect, looks and works as a regular taillight.

**Patented** 

### High Camouflage Effect

looks and works as a regular taillight