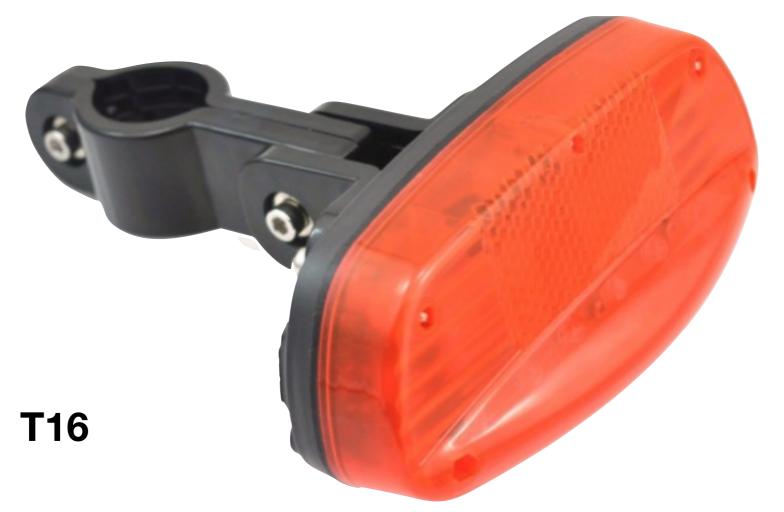

## GPS Tail-light

High Camouflage Effect, looks and works as a regular taillight.

**Patented** 

### High Camouflage Effect

looks and works as a regular taillight