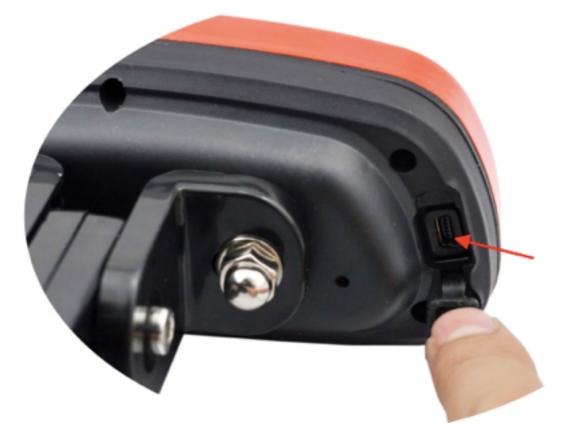

er-proof

Waterproof 30 mins under 1 meter water



# Self-locking sim slot

Protect Sim when working in vibrating environment





# Dual CPU Design

Protect Sim when working in vibrating environment



# Cross-platform Tracking Software



WeChat

IOS

**Android** 

Compatible with third party platform







#### Specification

- GPRS:MTK 6260D
- Quad band; 850/900/1800/1900 MHz
- Antennae: Internal, GPRS Class 12
- Power:Rechargeable, 5200 mAh, Lithium-iron Battery
- Built-in Vibration/motion sensing
- GPS: U-BLOX G7010-ST, 50 channel
- Antennae: Internal
- Position Accuracy: <5m</p>
- Sensitivity: Tracking: (R)C161 dB, Cold starts: (R)C148 dB, Hot starts: (R)C156 dB
- Cold start:<27s, Warm Start: <5s, Hot Start: 1s</p>
- A-GPS: AssistNow Online and AssistNow Offline services