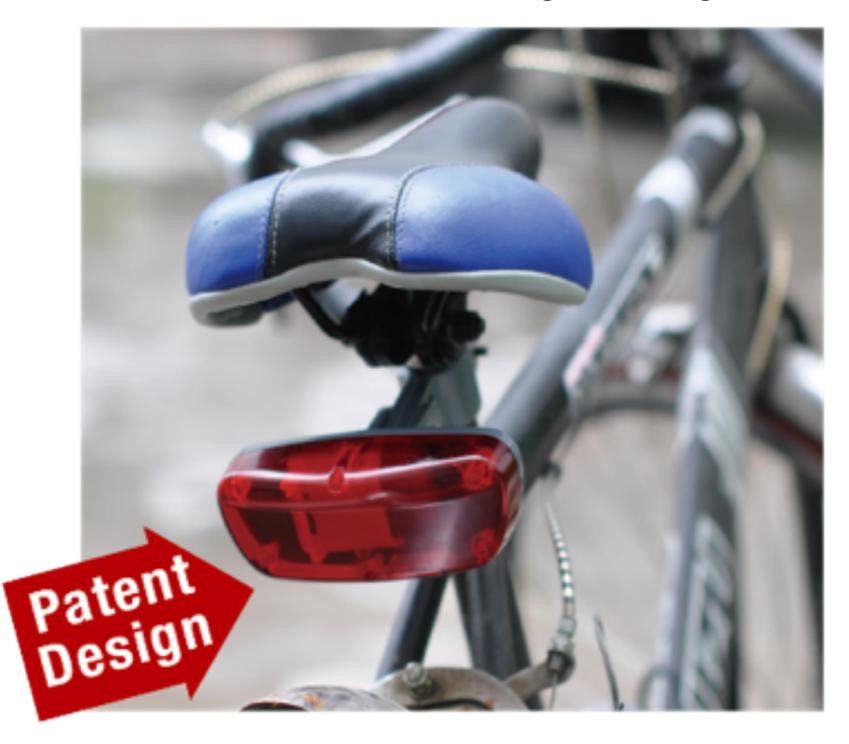

## GPS Tail-light

High Camouflage Effect, looks and works as a regular taillight.

**Patented** 

### High Camouflage Effect

looks and works as a regular taillight