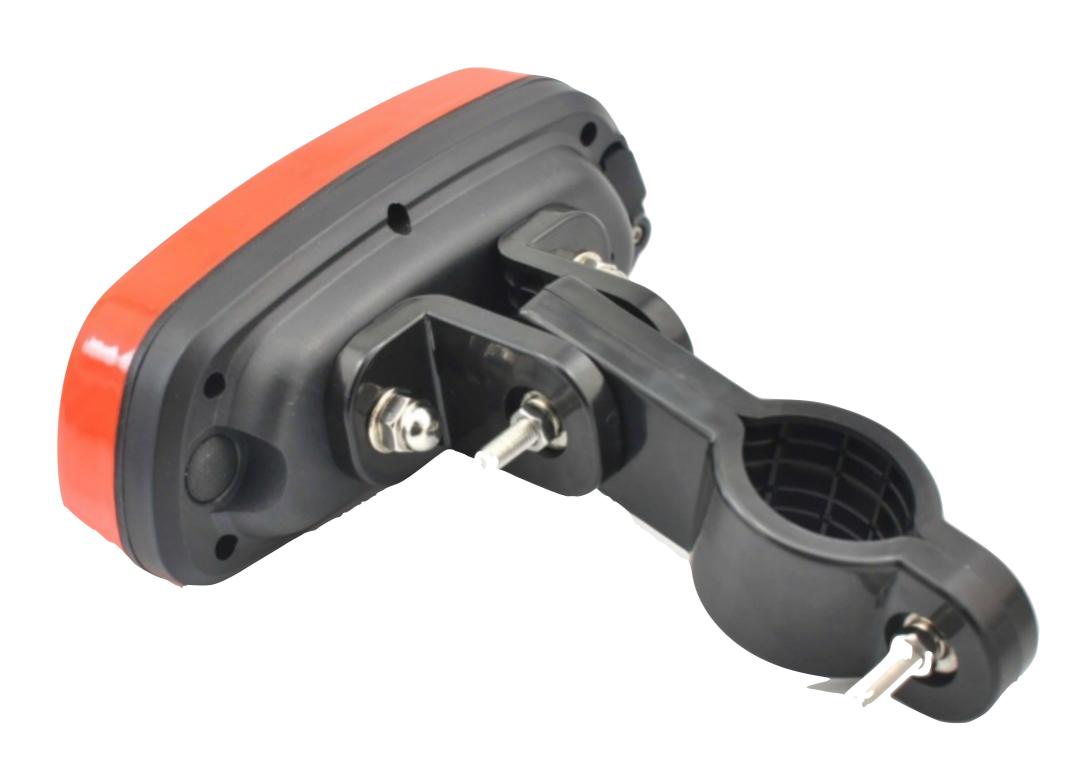

## GPS Tail-light

High Camouflage Effect, looks and works as a regular taillight.

**Patented** 

#### Feature

- GPS Tracker for Bicycle
- Build-in GPS/GPRS and Antenna
- Web based tracking and replay
- Instant Call alert for anti-theft feature
- on AUTOMATICALLY with motion
- BRIGHT LED, visible from any angle
- 5200mAh rechargeable Lithium-ion battery
- IPX7 Water-Proof Design
- Built-in watchdog CPU to avoid system crash

### High Camouflage Effect

looks and works as a regular taillight