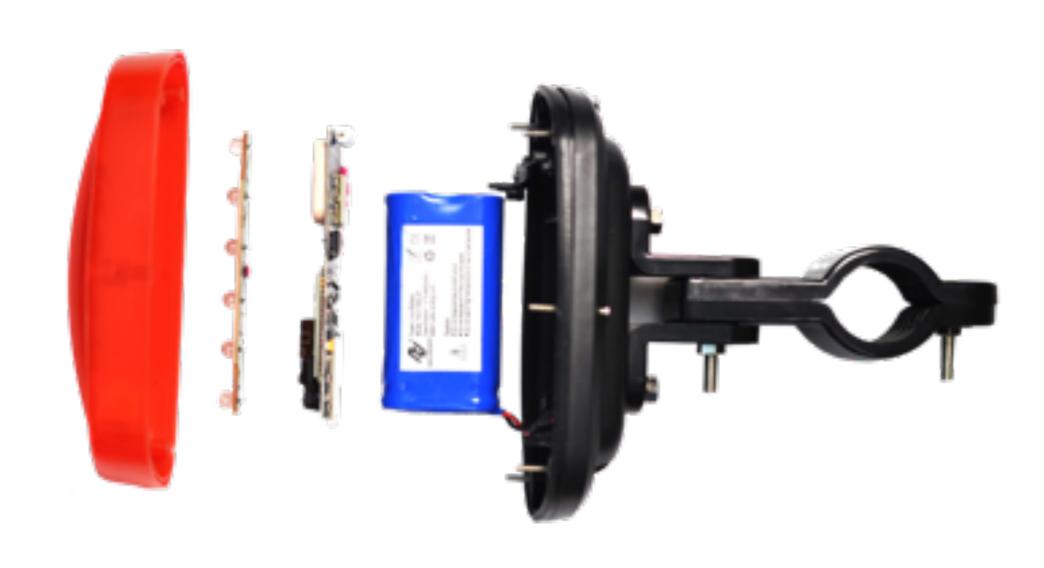

## GPS Tail-light

High Camouflage Effect, looks and works as a regular taillight.

**Patented** 

#### Feature

- GPS Tracker for Bicycle
- Build-in GPS/GPRS and Antenna
- Web based tracking and replay
- Instant Call alert for anti-theft feature
- on AUTOMATICALLY with motion
- BRIGHT LED, visible from any angle
- 5200mAh rechargeable Lithium-ion battery
- IPX7 Water-Proof Design
- Built-in watchdog CPU to avoid system crash

### High Camouflage Effect

looks and works as a regular taillight