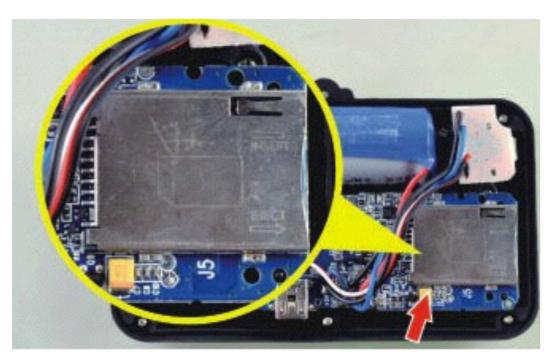

# Self-locking sim slot

Protect Sim when working in vibrating environment

# Dual CPU Design

Protect Sim when working in vibrating environment