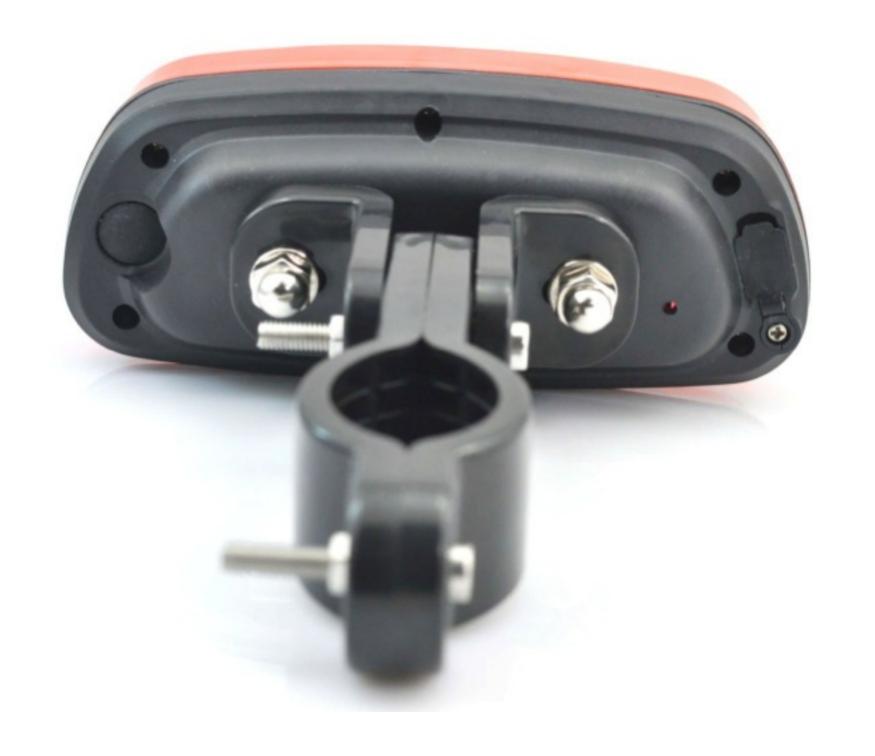

# Self-locking sim slot

Protect Sim when working in vibrating environment

# Dual CPU Design

Protect Sim when working in vibrating environment