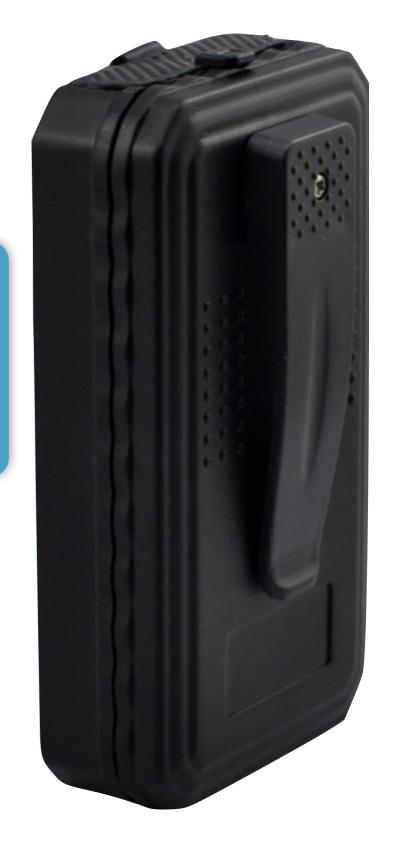

## Outdoor Pocket GPS Tracker for lone worker

T13/T133

#### Feature

- Water-Proof design with belt clip built-in
- Panic button build-in
- Maximum 400 days working time
- 5000mAh Lithium-Polymer battery
- GSM+GPS positioning with Google map tracking
- Remote Bug Monitoring function with DSP within five meters of effective
- Two version option:
  - T13 with 5000mAh
  - T133 with 3000mAh

### Panic Button

for lone worker