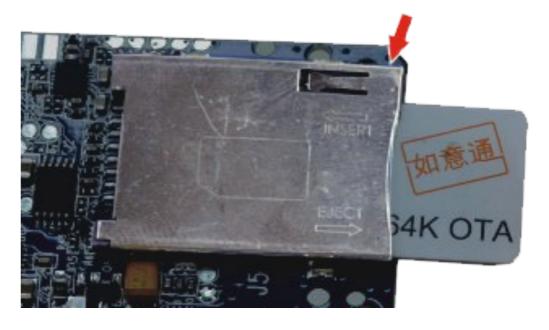

## Self-locking sim slot

to make sure sim card works well even at shock or vibration environment