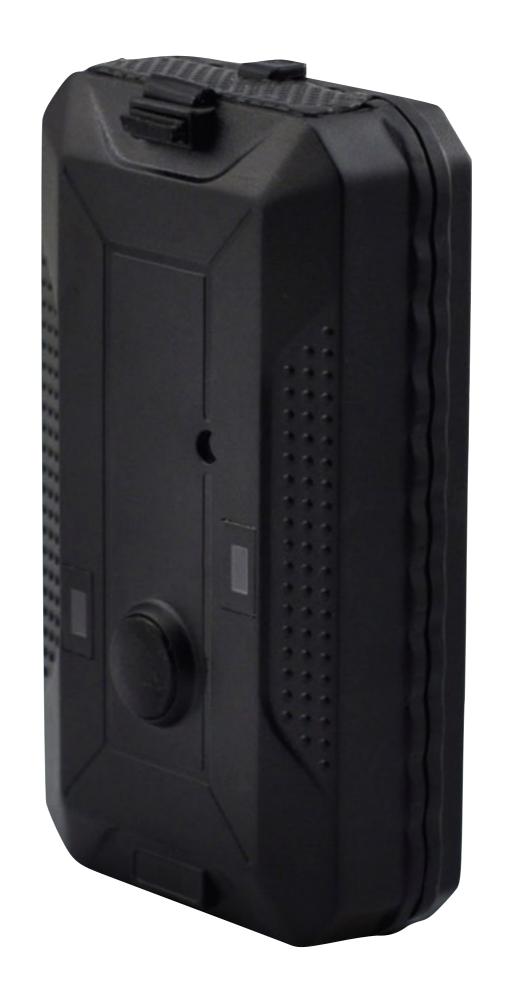

#### Feature

- Water-Proof design with belt clip built-in
- Panic button build-in
- Maximum 400 days working time
- 5000mAh Lithium-Polymer battery
- GSM+GPS positioning with Google map tracking
- Remote Bug Monitoring function with DSP within five meters of effective
- Two version option:
  - T13 with 5000mAh
  - T133 with 3000mAh

## Specification

- Size: 99\*58\*25mm
- GPRS:MTK 6260D
- Quad band; 850/900/1800/1900 MHz
- Antennae: Internal, GPRS Class 12
- Power:Rechargeable, 5000 mAh, Lithium-Polymer Battery
- Built-in Vibration/motion sensing
- GPS: U-BLOX G7020-ST, 50 channel
- Antennae: Internal
- Position Accuracy: <5m</p>
- Sensitivity: Tracking: (R)C161 dB, Cold starts: (R)C148 dB, Hot starts: (R)C156 dB
- Cold start:<27s, Warm Start: <5s, Hot Start: 1s</li>
- A-GPS: AssistNow Online and AssistNow Offline services

### Panic Button

for lone worker