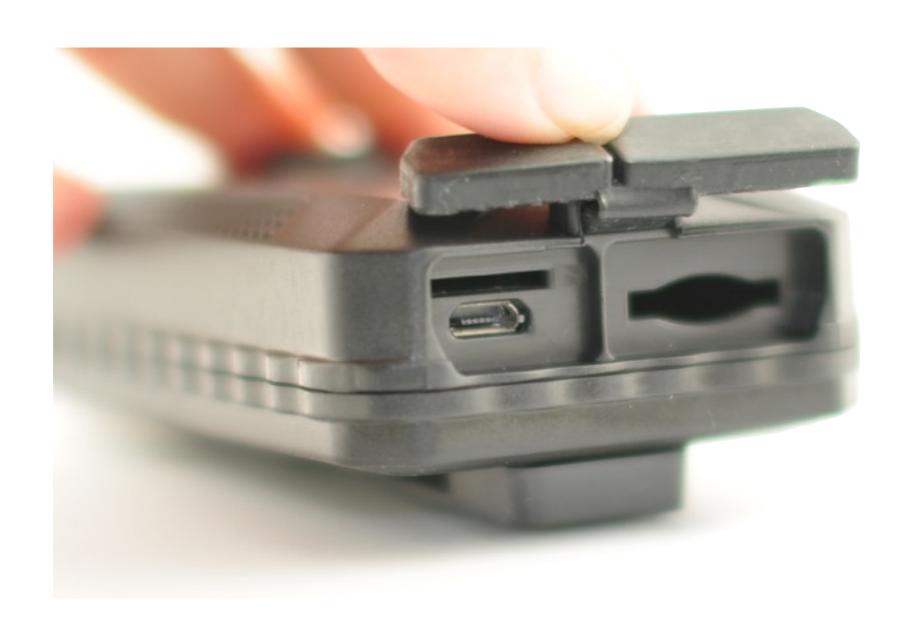

## Self-locking sim slot

to make sure sim card works well even at shock or vibration environment