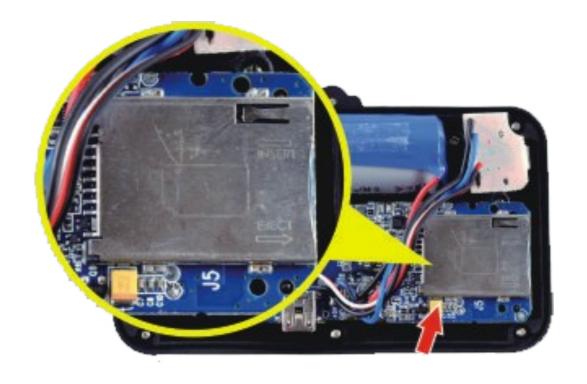

## Self-locking sim slot

to make sure sim card works well even at shock or vibration environment