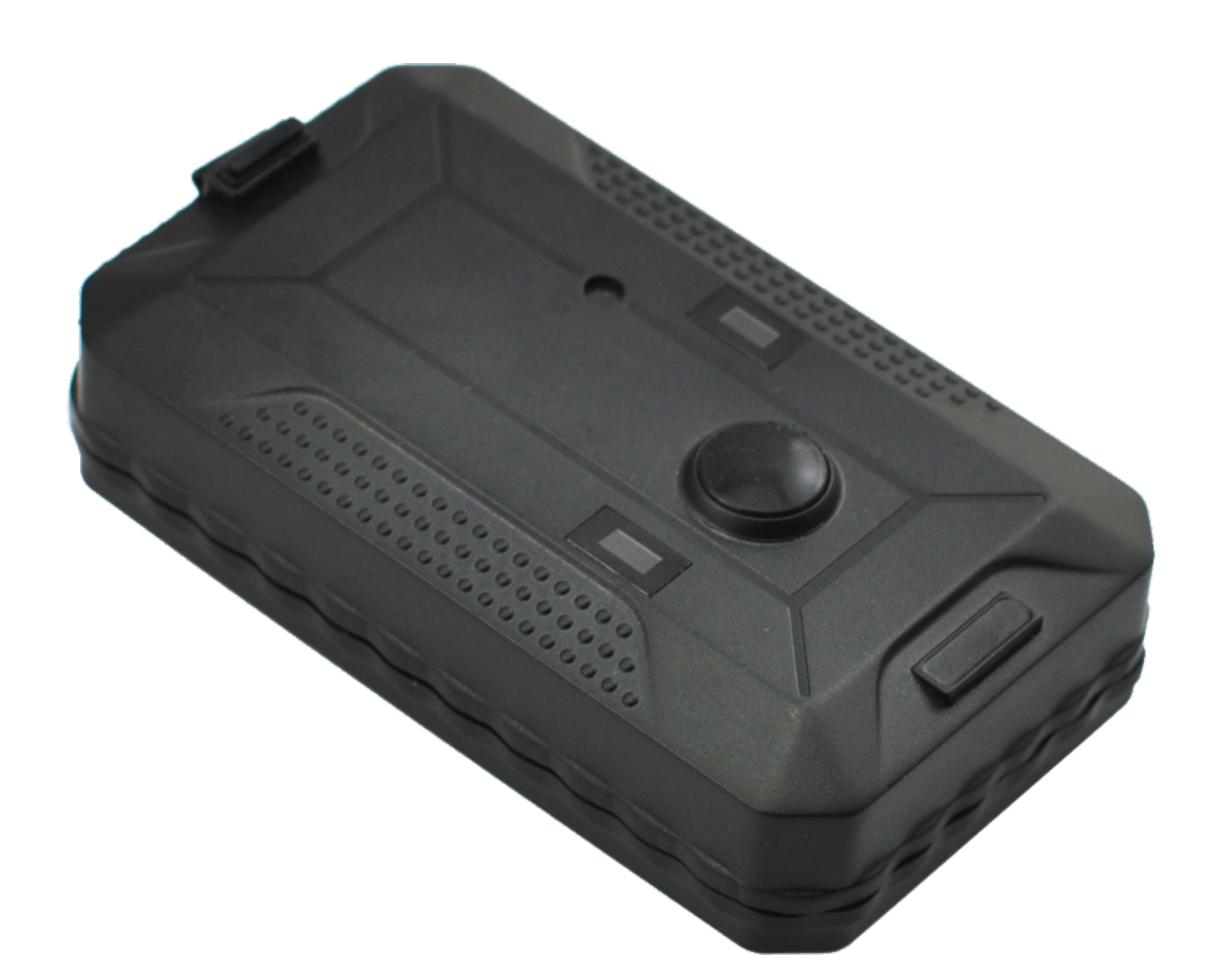

## Outdoor Pocket GPS Tracker for lone worker

T13/T133

#### Feature

- Water-Proof design with belt clip built-in
- Panic button build-in
- Maximum 400 days working time
- 5000mAh Lithium-Polymer battery
- GSM+GPS positioning with Google map tracking
- Remote Bug Monitoring function with DSP within five meters of effective
- Two version option:
  - T13 with 5000mAh
  - T133 with 3000mAh

## Specification

- Size: 99\*58\*25mm
- GPRS:MTK 6260D
- Quad band; 850/900/1800/1900 MHz
- Antennae: Internal, GPRS Class 12
- Power:Rechargeable, 5000 mAh, Lithium-Polymer Battery
- Built-in Vibration/motion sensing
- GPS: U-BLOX G7020-ST, 50 channel
- Antennae: Internal
- Position Accuracy: <5m</p>
- Sensitivity: Tracking: (R)C161 dB, Cold starts: (R)C148 dB, Hot starts: (R)C156 dB
- Cold start:<27s, Warm Start: <5s, Hot Start: 1s</li>
- A-GPS: AssistNow Online and AssistNow Offline services

### Panic Button

for lone worker