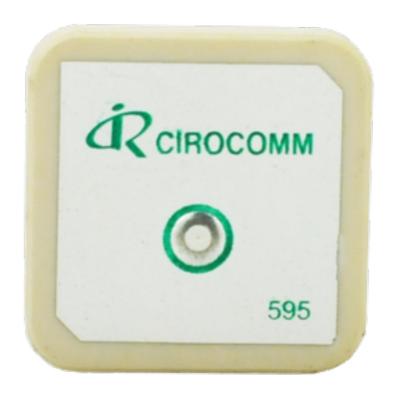

day, the rest time in deep sleep mode  | 200-400<br>days    | 400-800<br>days  | 600-1200<br>days | 800-1600days  |
| 1 location upload per 10 mins, the rest time in standby mode | 14-28<br>days      | 28-56<br>days    | 42-84 days       | 56-112 days   |
| Routetrack 24hours on(6 locations upload per 1 mins)         | 90-100<br>hours    | 180-200<br>hours | 270-300<br>hours | 360-600 hours |
| Drop Alarm                                                   | Yes                | Yes              | Yes              | Yes           |
| Battery Capacity                                             | 5000mAh            | 10000mAh         | 15000mAh         | 20000mAh      |

#### Sound remote monitor



clear monitoring through phone

### Ublox 7

TOP quality GPS antenna with Ublox 7 GPS module



## Self-locking sim slot

to make sure sim card works well even at shock or vibration environment





# Cross-platform Tracking Software

Website

WeChat

IOS

**Android** 

Compatible with third party platform