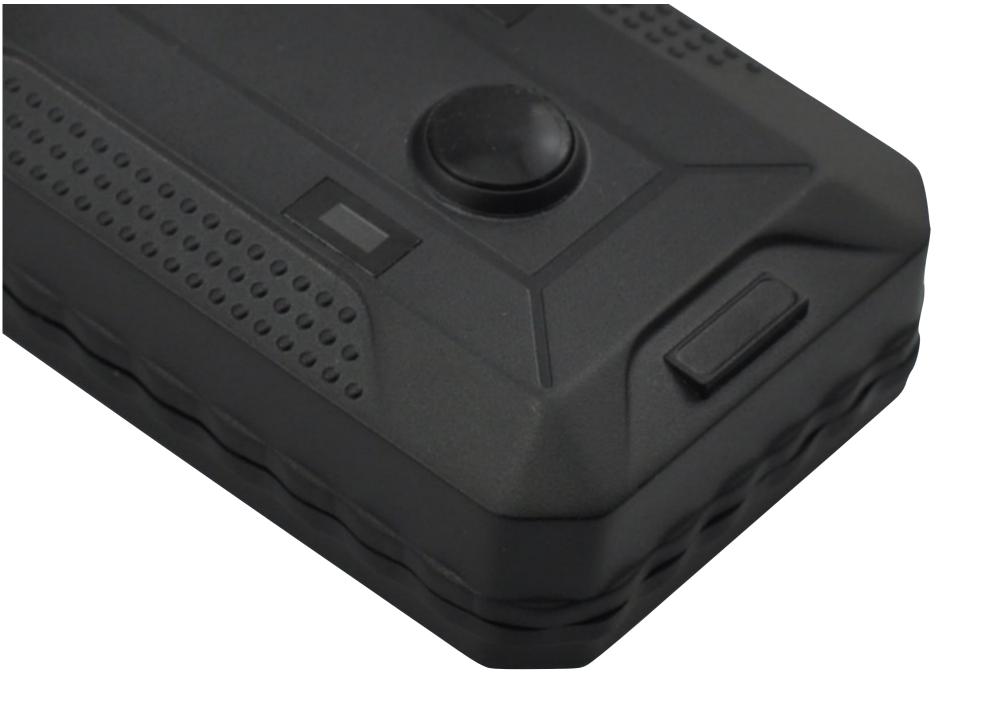

### Panic Button

for lone worker

#### Sound remote monitor

clear monitoring through phone

### Ublox 7

TOP quality GPS antenna with Ublox 7 GPS module