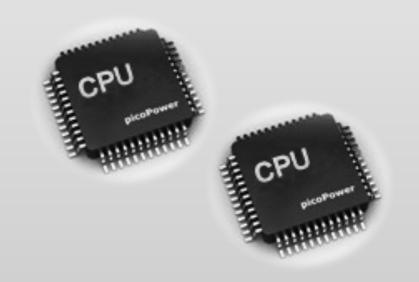

## GPS Tracker

with Battery Smart Monitor



### Feature

- Sound remote monitor function with DSP within five meters of effective
- Water-Proof Design, 2 input voltage: 12-24V or 48-80V
- Instant call alert for anti-theft when detect the vehicle moved
- power on AUTOMATICALLY after installation
- Size: 55mm x 40mm x 20mm
- Built-in GPS/GPRS and Antenna
- Web based Real-time tracking and replay or locate via SMS
- Built-in motion sensor to save power
- Option:
  - 500mAh Li polymer backup battery
  - Battery Smart Monitor

#### IPX7 water-proof

Waterproof 30 mins under 1 meter water

#### Self-locking sim slot

Protect Sim when working in vibrating environment



#### Dual CPU Design

Dual CPU watch-dog to avoid system crash



# Specification

- Size: 89mm x 45mm x 24mm
- Option: 500mAh Li polymer backup battery
- GPRS:MTK 6260A
- Quad band; 850/900/1800/1900 MHz
- Antennae: Internal, GPRS Class 12
- Power:12-24v
- Built-in Vibration/motion sensing
- Antennae: Internal
- GPS Position Accuracy: >5m
- GSM Position Accuracy: 100m-2000m
- WiFi Position Accuracy: 50-150m