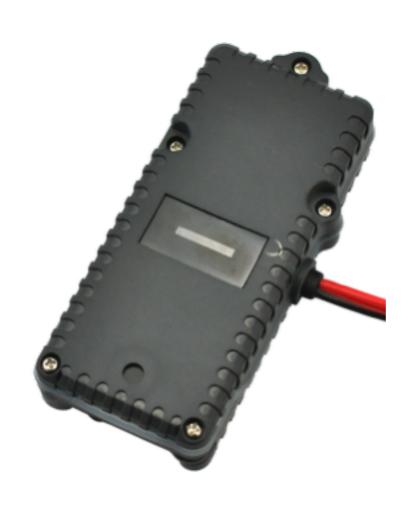

### Feature

- Sound remote monitor function with DSP within five meters of effective
- Water-Proof Design, 2 input voltage: 12-24V or 48-80V
- Instant call alert for anti-theft when detect the vehicle moved
- power on AUTOMATICALLY after installation
- Size: 55mm x 40mm x 20mm
- Built-in GPS/GPRS and Antenna
- Web based Real-time tracking and replay or locate via SMS
- Built-in motion sensor to save power
- Option:
  - 500mAh Li polymer backup battery
  - Battery Smart Monitor

# Specification

- Size: 89mm x 45mm x 24mm
- Option: 500mAh Li polymer backup battery
- GPRS:MTK 6260A
- Quad band; 850/900/1800/1900 MHz
- Antennae: Internal, GPRS Class 12
- Power:12-24v
- Built-in Vibration/motion sensing
- Antennae: Internal
- GPS Position Accuracy: >5m
- GSM Position Accuracy: 100m-2000m
- WiFi Position Accuracy: 50-150m