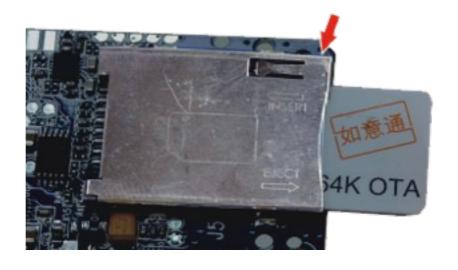

## GPS Tracker

with Battery Smart Monitor



### Feature

- Sound remote monitor function with DSP within five meters of effective
- Water-Proof Design, 2 input voltage: 12-24V or 48-80V
- Instant call alert for anti-theft when detect the vehicle moved
- power on AUTOMATICALLY after installation
- Size: 55mm x 40mm x 20mm
- Built-in GPS/GPRS and Antenna
- Web based Real-time tracking and replay or locate via SMS
- Built-in motion sensor to save power
- Option:
  - 500mAh Li polymer backup battery
  - Battery Smart Monitor

#### IPX7 water-proof

Waterproof 30 mins under 1 meter water

#### Self-locking sim slot

Protect Sim when working in vibrating environment



#### Dual CPU Design

Dual CPU watch-dog to avoid system crash



# Specification

- Size: 89mm x 45mm x 24mm
- Option: 500mAh Li polymer backup battery
- GPRS:MTK 6260A
- Quad band; 850/900/1800/1900 MHz
- Antennae: Internal, GPRS Class 12
- Power:12-24v
- Built-in Vibration/motion sensing
- Antennae: Internal
- GPS Position Accuracy: >5m
- GSM Position Accuracy: 100m-2000m
- WiFi Position Accuracy: 50-150m