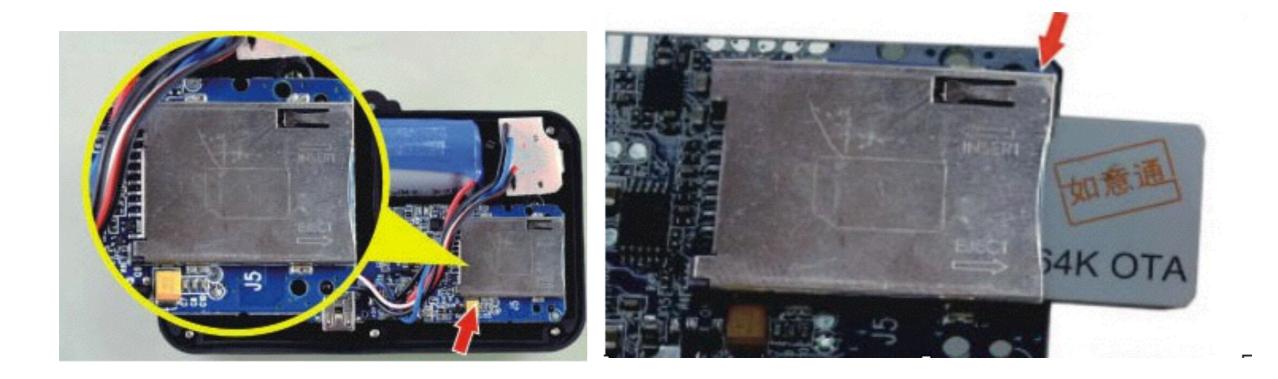

# Self-locking sim slot

to make sure sim card works well even at shock or vibration environment