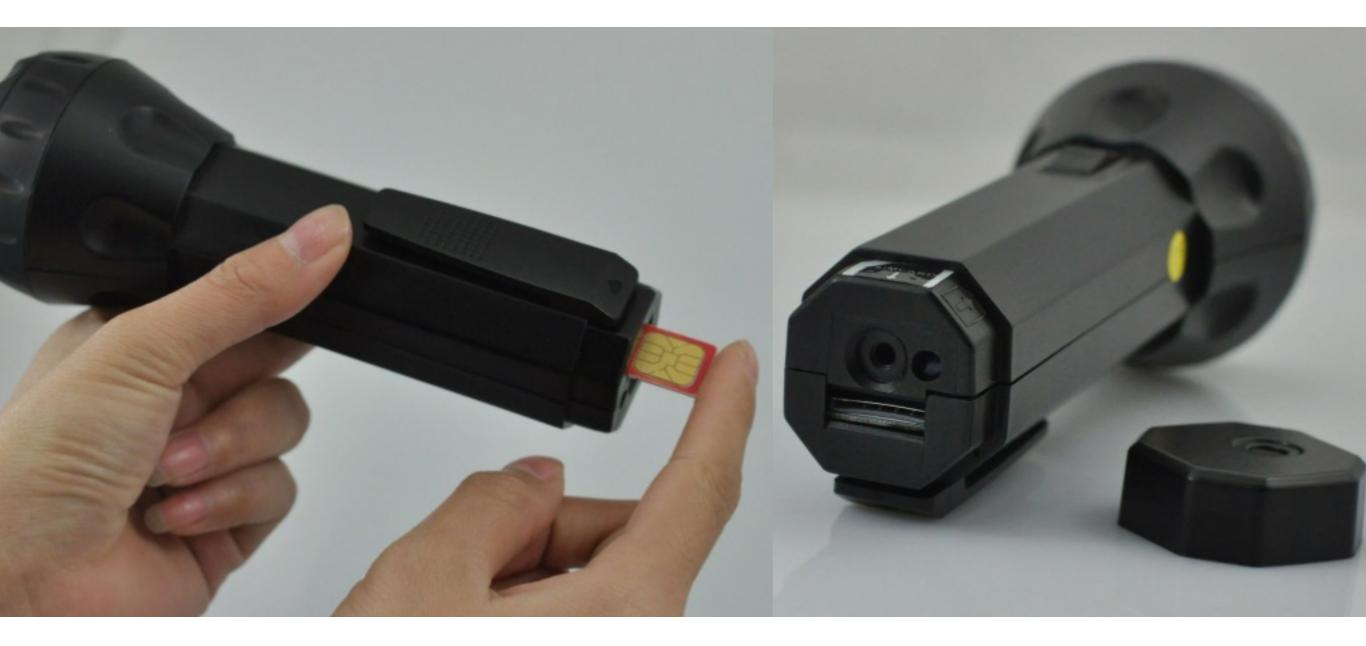

# Self-locking sim slot

to make sure sim card works well even at shock or vibration environment