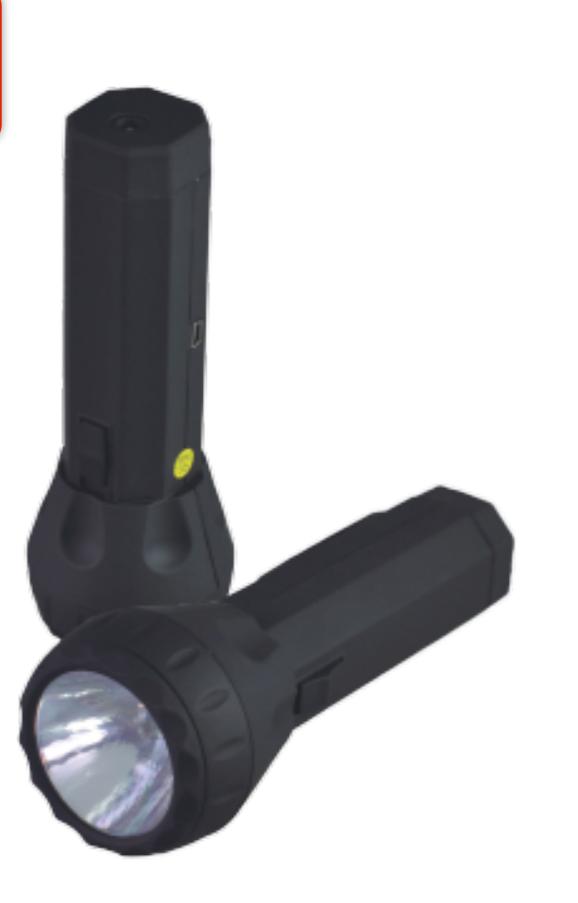

# GPS Torch

Camouflage effect, looks and works as a regular torch.

TT10

# Camouflage effect

looks and works as a LED regular torch