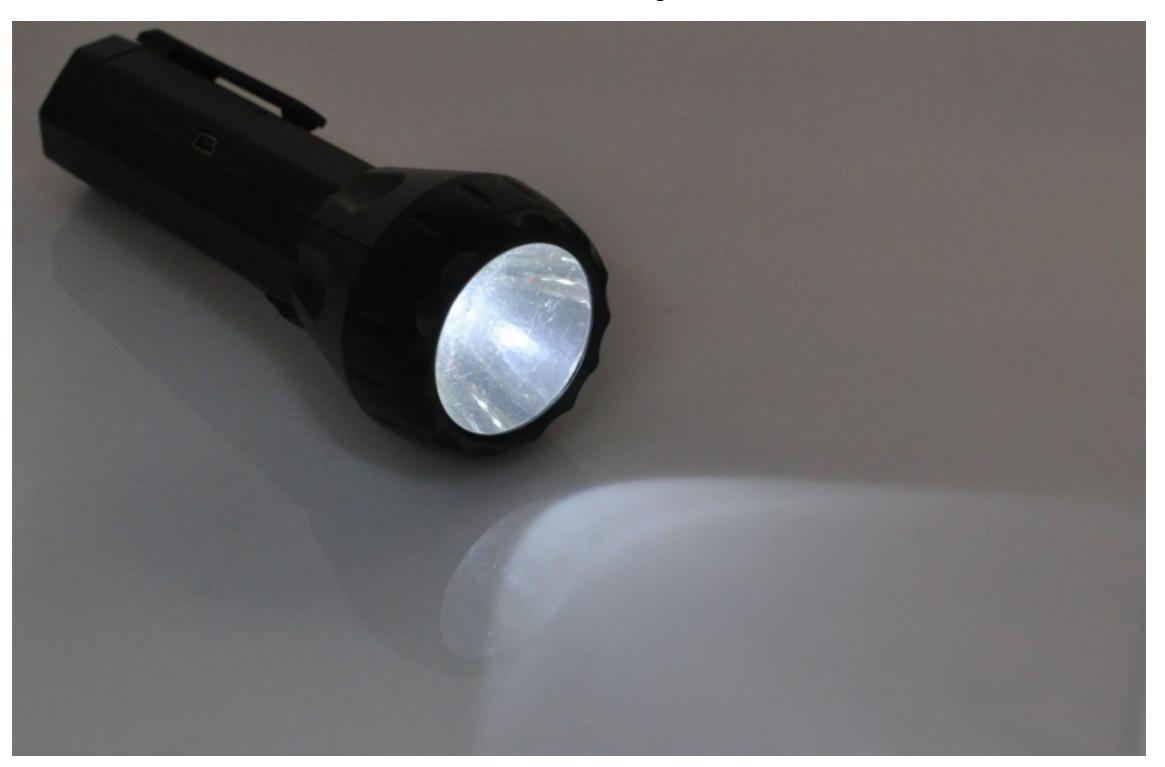

# GPS Torch

Camouflage effect, looks and works as a regular torch.

TT10

# Camouflage effect

looks and works as a LED regular torch