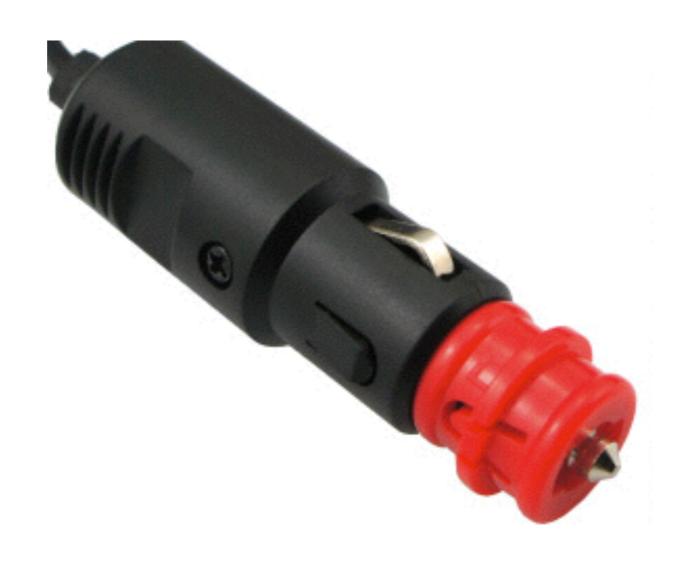

der Style 5A USB Output 180VV Power

- The most powerful Car Adaptor in the world
- Cup Holder Style to save the occupied space in-car
- 4 USB port with 5A output
- 3 Cigarette lighter ports to expand
- Max: 180w output power
- Self-resetting fuse installed, it will automatically cut off and recover when detecting over power occurred
- Accurate car battery voltage display to avoid car engine start fail due to low battery voltage.



4 USB Ports

# Easy to install

Cup Holder Design



### Car battery checker

To show the detail voltage of car battery



#### Highest Power

In the market



## Self-resetting Fuse

It will automatically cut off and recover when detecting over power occurred



## Quality Competent

Design and quality are specially made to support the high-power car adaptor



## Support cigarette lighter

Support original cigarette lighter



# Option

GPS Tracker build-in with 2600mAh battery



#### Specification

- Input Voltage: DC 12-24V
- Input Current: without load: 15mA MAX, with load: 1.8A MAX
- output voltage: without load: DC 5.0V-5.4V, with load: DC ≥4.75V
- USB output current: 5000mA MAX
- USB Output Ripple Noise: 200mV MAX
- Input Protection:
  - There is a Self-resetting 3A safety fuse installed, and it will automatically cut off and recover when detecting over power occurred.
- Output Protection:
  - Both input and output power will be limited when short circuit occurs, and system will resume to the normal charging state automatically afterward.