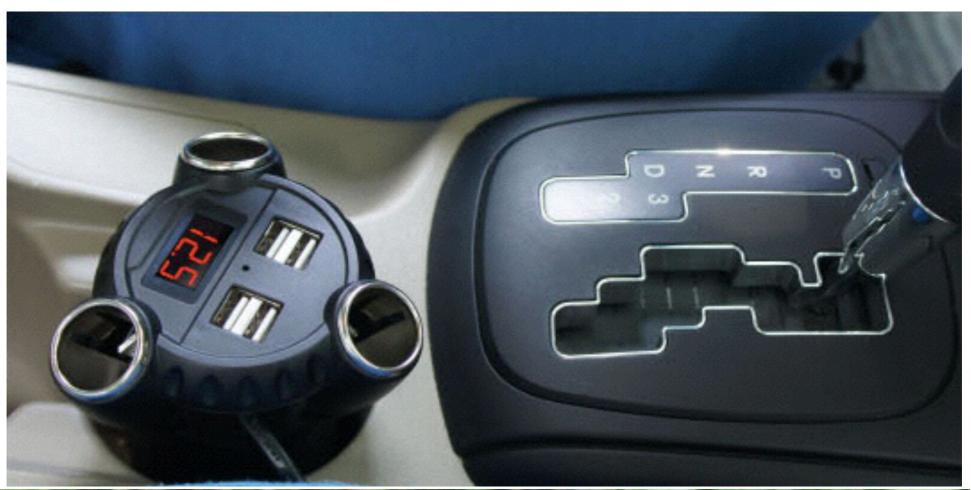

# Cup Holder Style 5A USB Output 180VV Power

- The most powerful Car Adaptor in the world
- Cup Holder Style to save the occupied space in-car
- 4 USB port with 5A output
- 3 Cigarette lighter ports to expand
- Max: 180w output power
- Self-resetting fuse installed, it will automatically cut off and recover when detecting over power occurred
- Accurate car battery voltage display to avoid car engine start fail due to low battery voltage.

### Car battery checker

To show the detail voltage of car battery

4 USB Ports