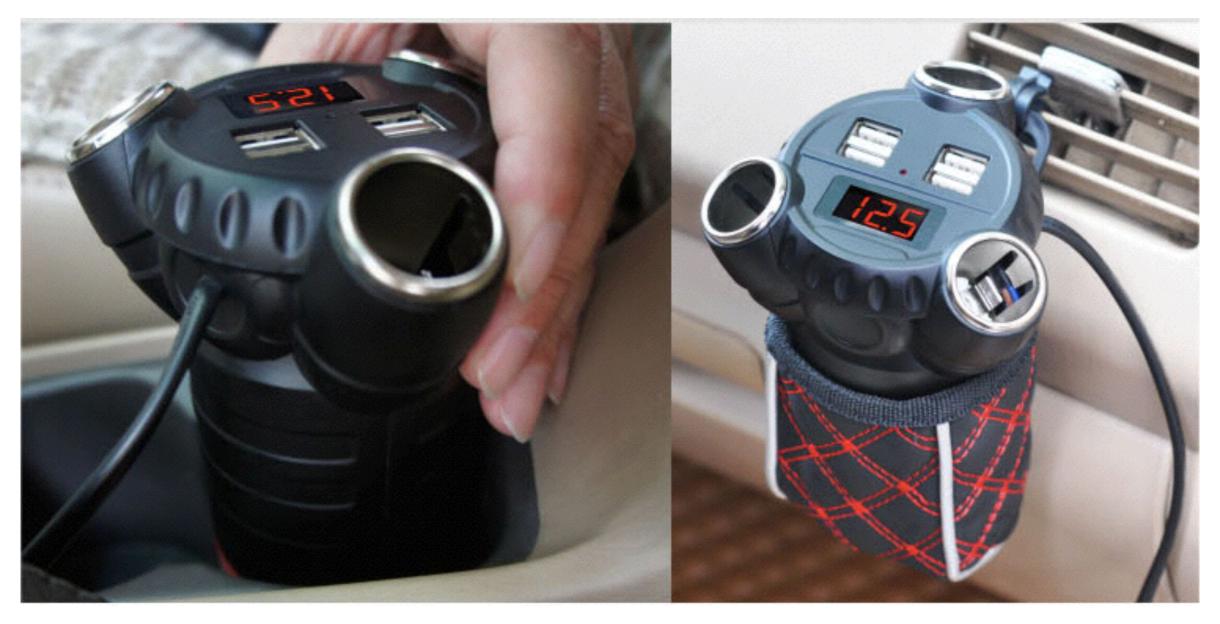

# Easy to install

Cup Holder Design

### Car battery checker

To show the detail voltage of car battery