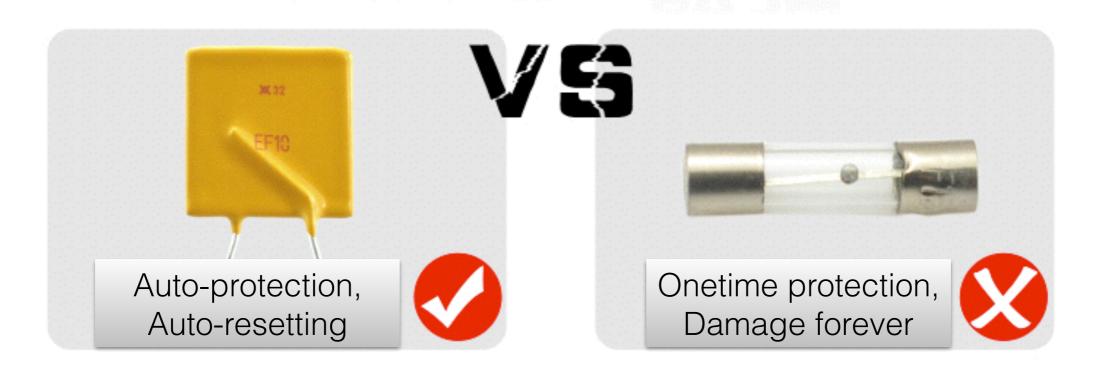

## Self-resetting Fuse

It will automatically cut off and recover when detecting over power occurred

#### Specification

- Input Voltage: DC 12-24V
- Input Current: without load: 15mA MAX, with load: 1.8A MAX
- output voltage: without load: DC 5.0V-5.4V, with load: DC ≥4.75V
- USB output current: 5000mA MAX
- USB Output Ripple Noise: 200mV MAX
- Input Protection:
  - There is a Self-resetting 3A safety fuse installed, and it will automatically cut off and recover when detecting over power occurred.
- Output Protection:
  - Both input and output power will be limited when short circuit occurs, and system will resume to the normal charging state automatically afterward.