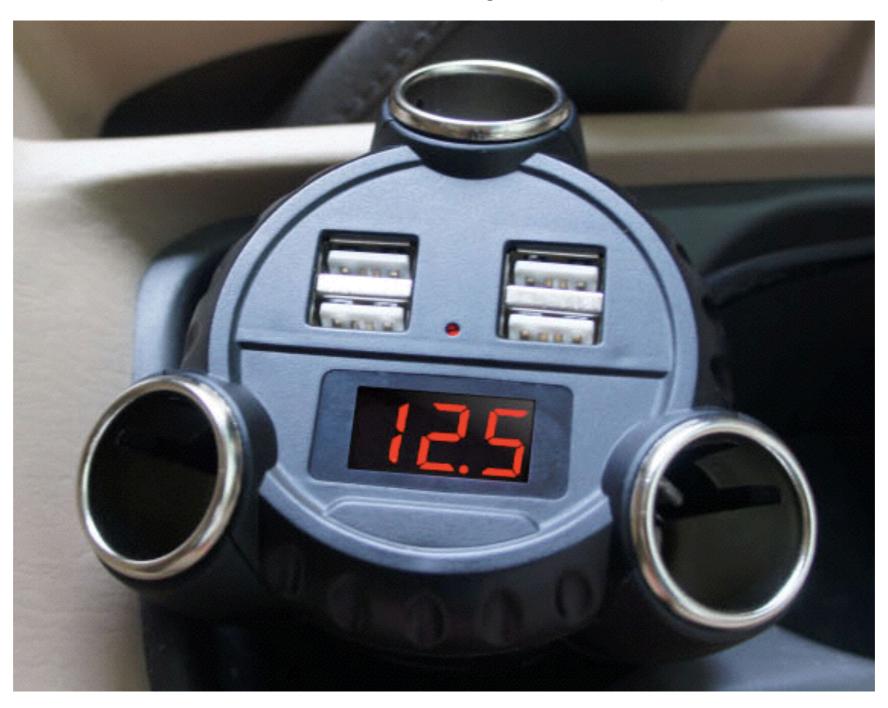

#### Multi-Car Adaptor

The most powerful Car Adaptor in the world

**C30** 





# Cup Holder Style 5A USB Output 180VV Power

- The most powerful Car Adaptor in the world
- Cup Holder Style to save the occupied space in-car
- 4 USB port with 5A output
- 3 Cigarette lighter ports to expand
- Max: 180w output power
- Self-resetting fuse installed, it will automatically cut off and recover when detecting over power occurred
- Accurate car battery voltage display to avoid car engine start fail due to low battery voltage.



4 USB Ports

# Easy to install

Cup Holder Design



### Car battery checker

To show the detail voltage of car battery



#### Highest Power

In the market



## Self-resetting Fuse

It will automatically cut off and recover when detecting over power occurred



## Quality Competent

Design and quality are specially made to support the high-power car adaptor



## Support cigarette lighter

Support original cigarette lighter



# Option

GPS Tracker build-in with 2600mAh battery



#### Specification

- Input Voltage: DC 12-24V
- Input Current: without load: 15mA MAX, with load: 1.8A MAX
- output voltage: without load: DC 5.0V-5.4V, with load: DC ≥4.75V
- USB output current: 5000mA MAX
- USB Output Ripple Noise: 200mV MAX
- Input Protection:
  - There is a Self-resetting 3A safety fuse installed, and it will automatically cut off and recover when detecting over power occurred.
- Output Protection:
  - Both