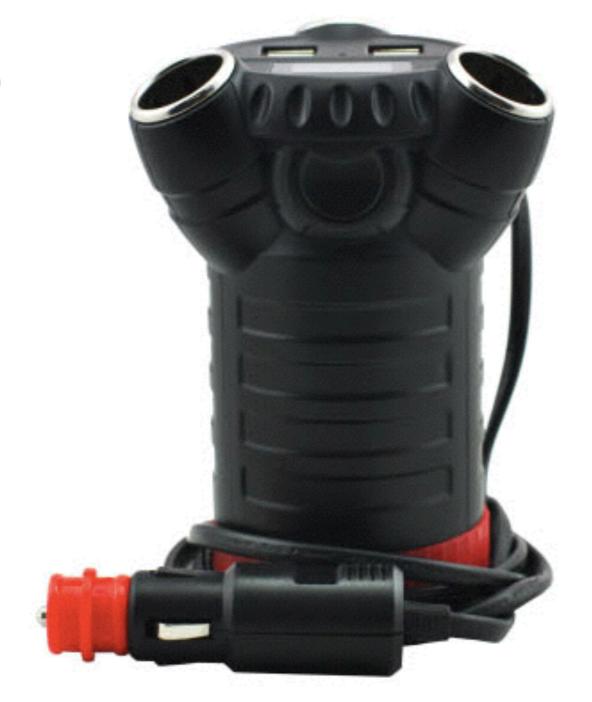

#### Multi-Car Adaptor

The most powerful Car Adaptor in the world

**C30** 

# Cup Holder Style 5A USB Output 180VV Power

- The most powerful Car Adaptor in the world
- Cup Holder Style to save the occupied space in-car
- 4 USB port with 5A output
- 3 Cigarette lighter ports to expand
- Max: 180w output power
- Self-resetting fuse installed, it will automatically cut off and recover when detecting over power occurred
- Accurate car battery voltage display to avoid car engine start fail due to low battery voltage.