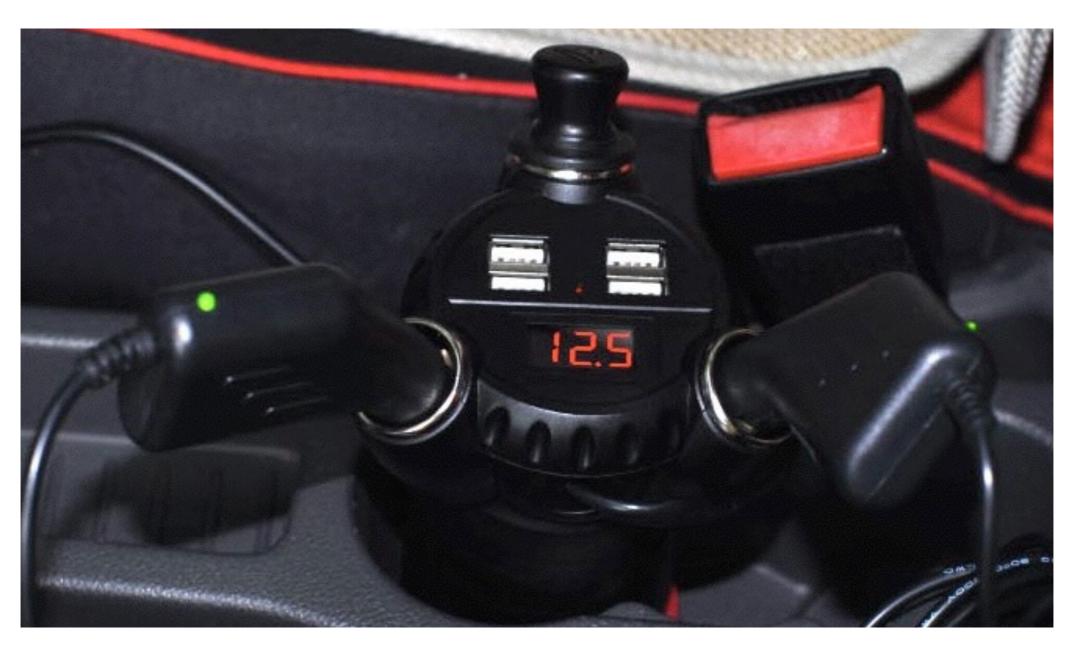

in the world
- Cup Holder Style to save the occupied space in-car
- 4 USB port with 5A output
- 3 Cigarette lighter ports to expand
- Max: 180w output power
- Self-resetting fuse installed, it will automatically cut off and recover when detecting over power occurred
- Accurate car battery voltage display to avoid car engine start fail due to low battery voltage.



4 USB Ports

# Easy to install

Cup Holder Design



### Car battery checker

To show the detail voltage of car battery



#### Highest Power

In the market



## Self-resetting Fuse

It will automatically cut off and recover when detecting over power occurred



## Quality Competent

Design and quality are specially made to support the high-power car adaptor



## Support cigarette lighter

Support original cigarette lighter



# Option

GPS Tracker build-in with 2600mAh battery



#### Specification

- Input Voltage: DC 12-24V
- Input Current: without load: 15mA MAX, with load: 1.8A MAX
- output voltage: without load: DC 5.0V-5.4V, with load: DC ≥4.75V
- USB output current: 5000mA MAX
- USB Output Ripple Noise: 200mV MAX
- Input Protection:
  - There is a Self-resetting 3A safety fuse installed, and it will automatically cut off and recover when detecting over power occurred.
- Output Protection:
  - Both input and output power will be limited when short circuit occurs, and system will resume to the normal charging state automatically afterward.