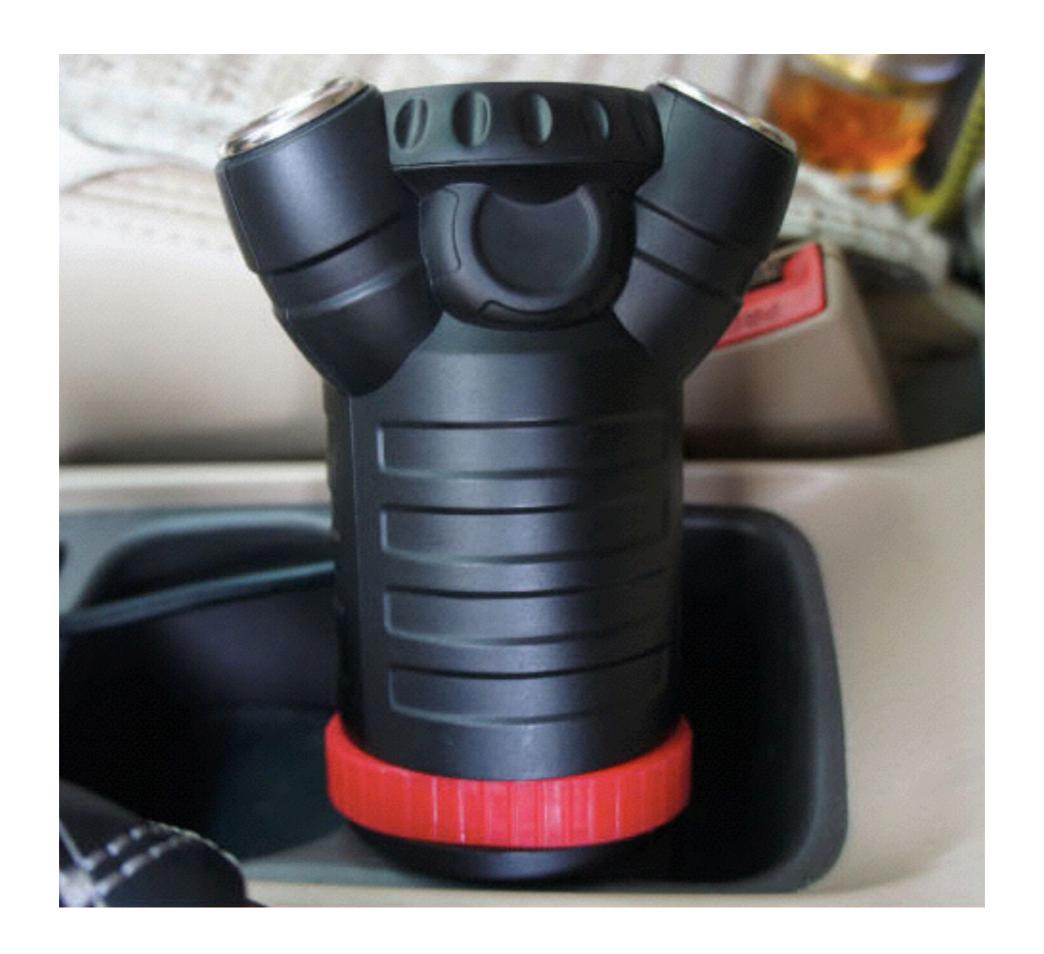

# Easy to install

Cup Holder Design

## Support cigarette lighter

Support original cigarette lighter