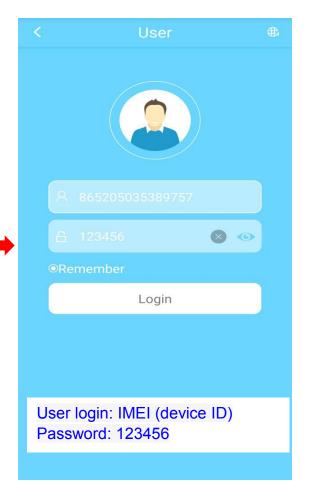

## Android & IOS APP name: secumore1

Default IMEI No. login, password is 123456.

Change "License Plate" on APP Steps:

- > Click "More" >> Click "Device Info" >> "License Plate"
- > You can change any user name to replace IMEI user name.