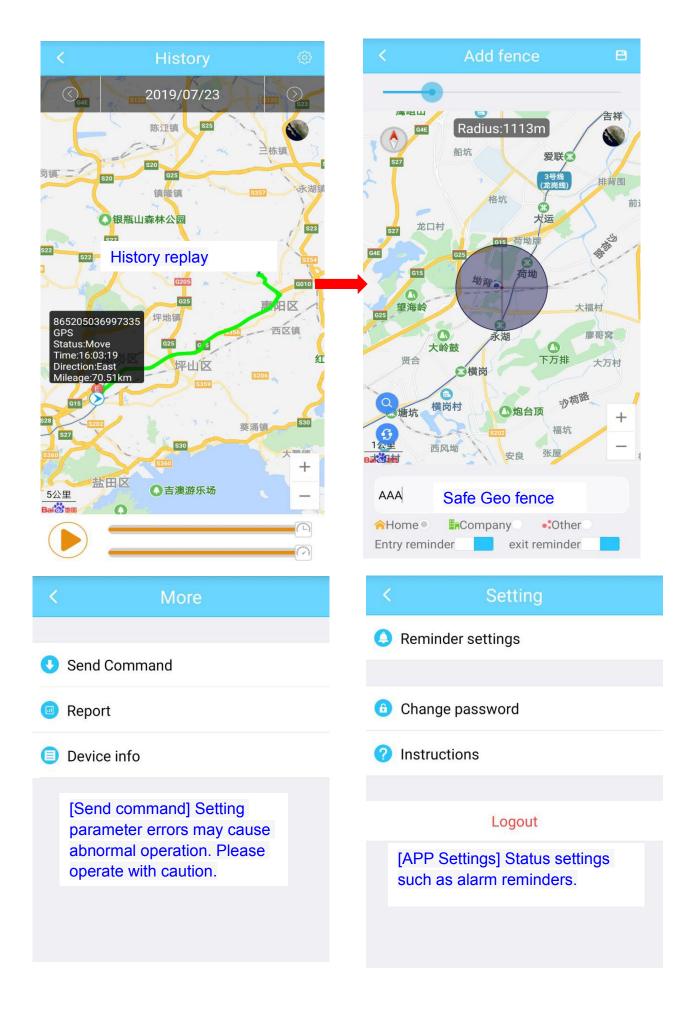

### **❖ Voice Recording** (support APP only)

Check from APP command click "voice recording" function, need wait 1~3minutes finish loading to APP and then hear the voice replay.