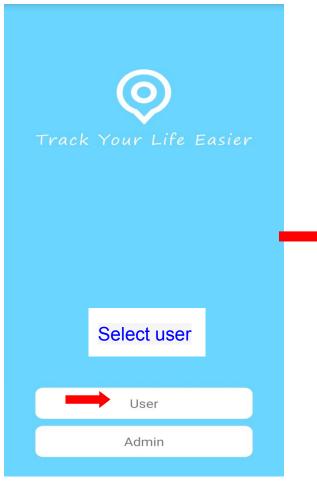

## Android & IOS APP name: secumore1

Default IMEI No. login, password is 123456.

Change "License Plate" on APP Steps:

- > Click "More" >> Click "Device Info" >> "License Plate"
- > You can change any user name to replace IMEI user name.