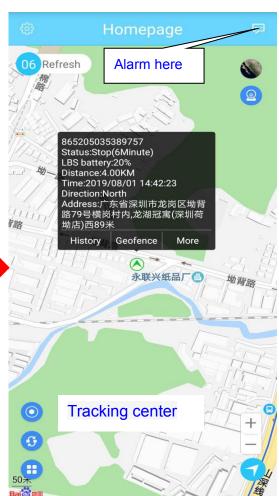

|
| Set center number to receive alarm  | CENTER,A,phone# no need add country code            |
| Low battery alarm(default activate) | Activate SMS : BATALM,1#  Deactivate SMS: BATALM,0# |
| Reset device                        | RESET#                                              |
| Initialize Factory Setting          | FACTORY# This SMS will erase all settings           |

Note: Wrong format SMS command will cause failed and no reply.

# **♦** Website Tracking Portal

Web GPS Tracking System: www.secumore1818.com

## Android & IOS APP name: secumore1

Default IMEI No. login, password is 123456.

Change "License Plate" on APP Steps:

- > Click "More" >> Click "Device Info" >> "License Plate"
- > You can change any user name to replace IMEI user name.