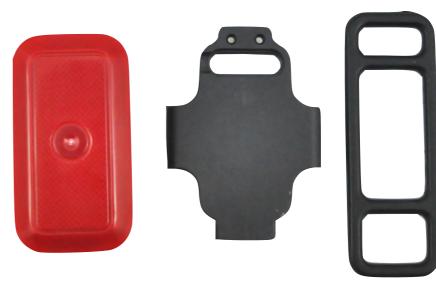

## 4 Detachable kits

#### for Bicycle

Hidden GPS LED Taillight

#### for Cat & Dog

Mini Pet Collar with night light

#### for Surveillance

Build-in Magnet kit to attach on any metal surface

#### for Senior & Kid

Clip kit to attach on the belt of person

#### for Outdoor Running

with flash light to keep safe for night runner

#### for Vehicle

Power wire kit to permanent install into the vehicle with 12V/24V input