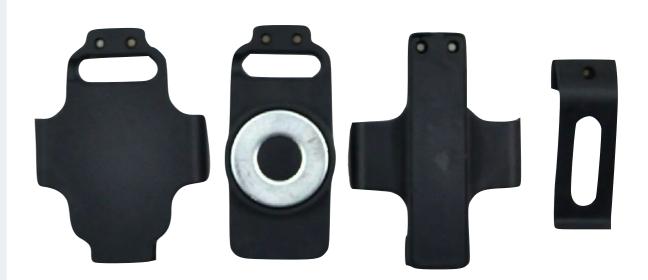

# Universal Design for Different Scenes

## 4 Detachable kits

#### for Bicycle

Hidden GPS LED Taillight

#### for Cat & Dog

Mini Pet Collar with night light

#### for Surveillance

Build-in Magnet kit to attach on any metal surface

#### for Senior & Kid

Clip kit to attach on the belt of person

#### for Outdoor Running

with flash light to keep safe for night runner

#### for Vehicle

Power wire kit to permanent install into the vehicle with 12V/24V input