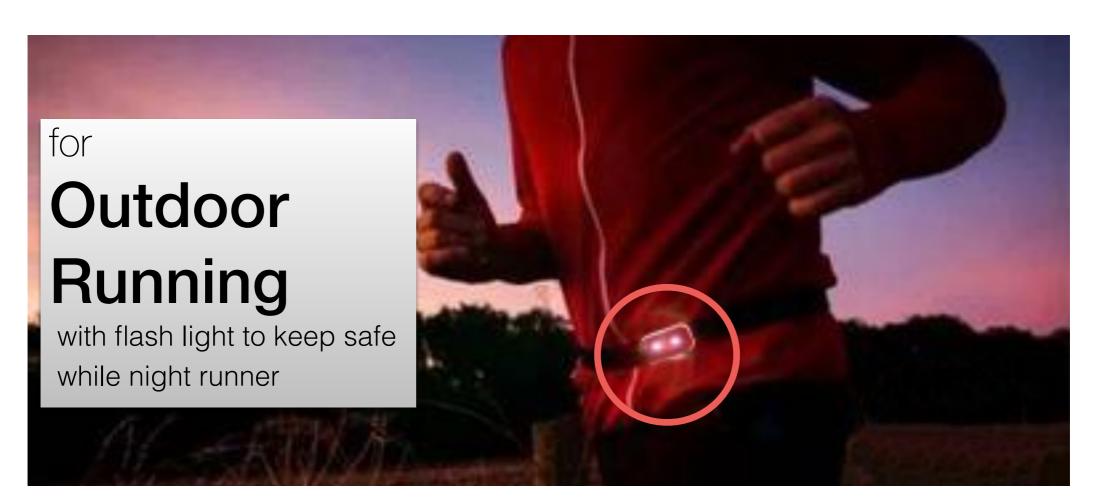

rent scenes with 4 detachable kits (Option)
- WiFi version is an additional option available

# Universal Design for Different Scenes

## 4 Detachable kits

#### for Bicycle

Hidden GPS LED Taillight

#### for Cat & Dog

Mini Pet Collar with night light

#### for Surveillance

Build-in Magnet kit to attach on any metal surface

#### for Senior & Kid

Clip kit to attach on the belt of person

#### for Outdoor Running

with flash light to keep safe for night runner

#### for Vehicle

Power wire kit to permanent install into the vehicle with 12V/24V input







## for **Bicycle**

As hidden GPS LED Taillight, it looks and works just like the regular mini bicycle taillight.

The **simplest** way to protect your bicycle





Front Light

## for Cat & Dog

Mini Pet Collar with night light









## for Parcel

Easily to be put inside the parcel and keep monitoring



## Safe Alarm

Call your cellphone immediately when someone try to steal your safe





#### **WiFi Location**

The tracker will scan the nearby WiFi router signal and get the address from the Google database.

This tracking mode works even indoor and accuracy is around 10-100 meters.

#### WiFi Fence

User can setup specific WiFi hotspot coverage as a fence, alert will be triggered when device enter or exit the fence.

WiFi fence comparably smaller coverage, but much better accuracy and stable than the regular geo-fence.

### Two Color Available



Back Side Size