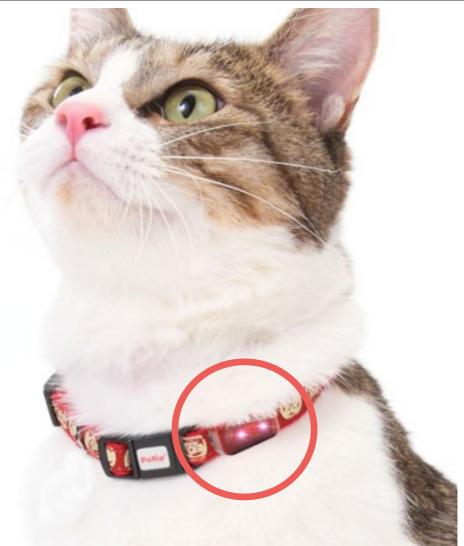

#### for Cat & Dog

Mini Pet Collar with night light

## for Cat & Dog

Mini Pet Collar with night light