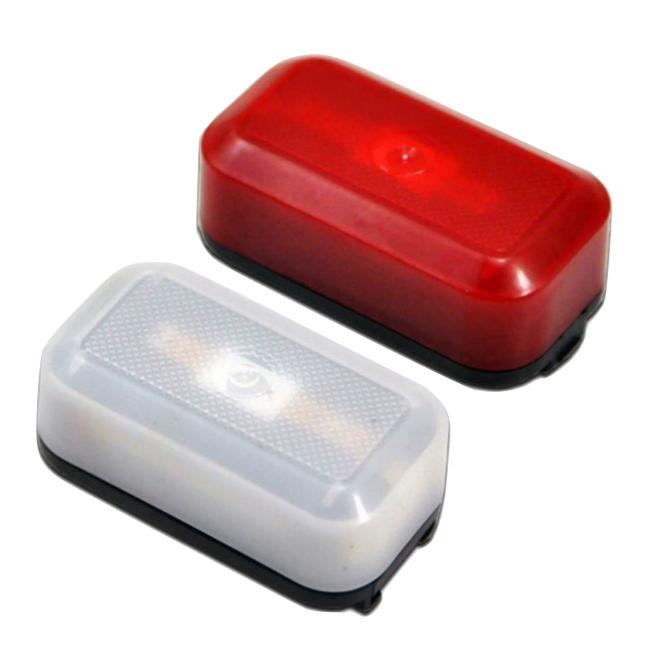

ks just like the regular mini bicycle taillight.

The **simplest** way to protect your bicycle





Front Light

## for Cat & Dog

Mini Pet Collar with night light









## for Parcel

Easily to be put inside the parcel and keep monitoring



## Safe Alarm

Call your cellphone immediately when someone try to steal your safe





#### **WiFi Location**

The tracker will scan the nearby WiFi router signal and get the address from the Google database.

This tracking mode works even indoor and accuracy is around 10-100 meters.

#### WiFi Fence

User can setup specific WiFi hotspot coverage as a fence, alert will be triggered when device enter or exit the fence.

WiFi fence comparably smaller coverage, but much better accuracy and stable than the regular geo-fence.

### Two Color Available



Back Side Size