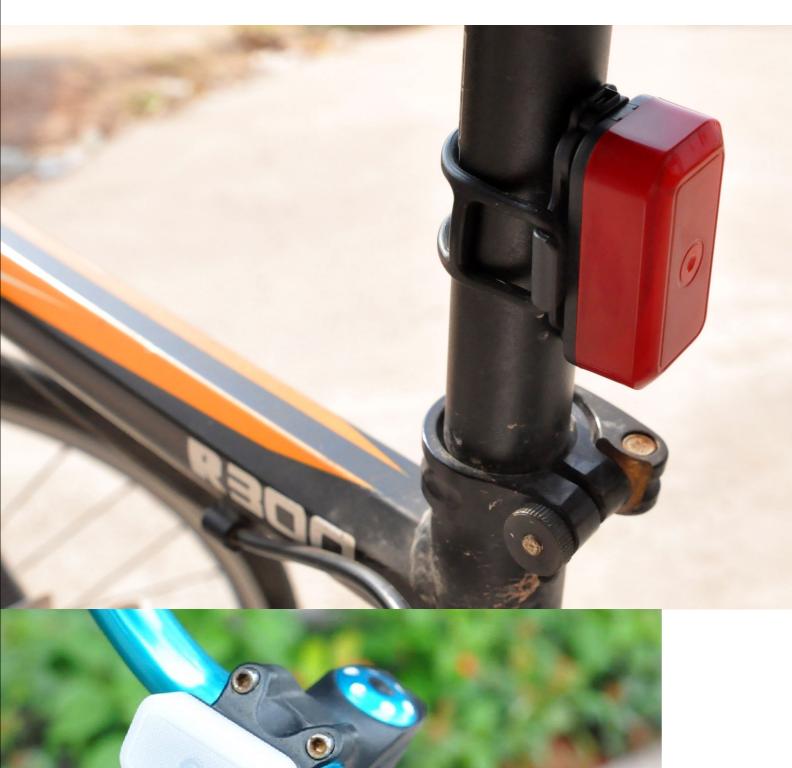

#### for Bicycle

Hidden GPS LED Taillight

## for **Bicycle**

As hidden GPS LED Taillight, it looks and works just like the regular mini bicycle taillight.

The **simplest** way to protect your bicycle

Front Light