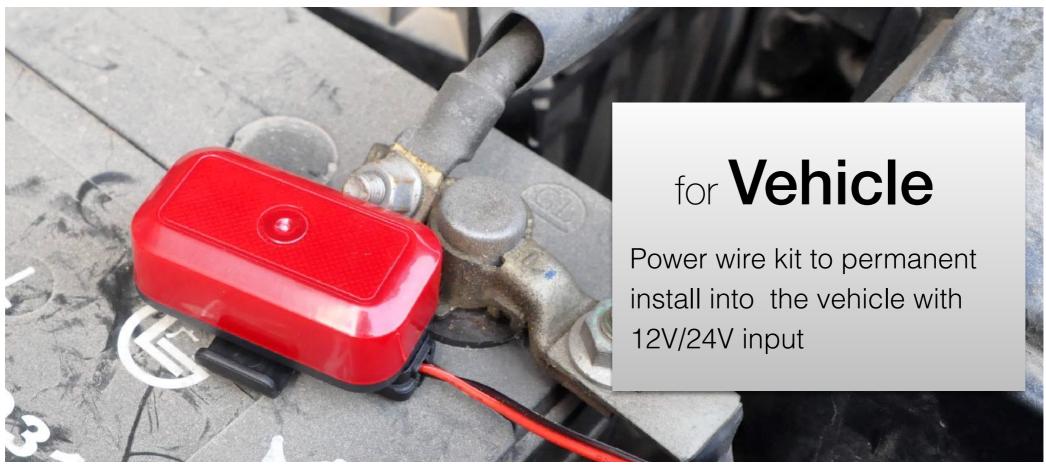

#### for Vehicle

Power wire kit to permanent install into the vehicle with 12V/24V input