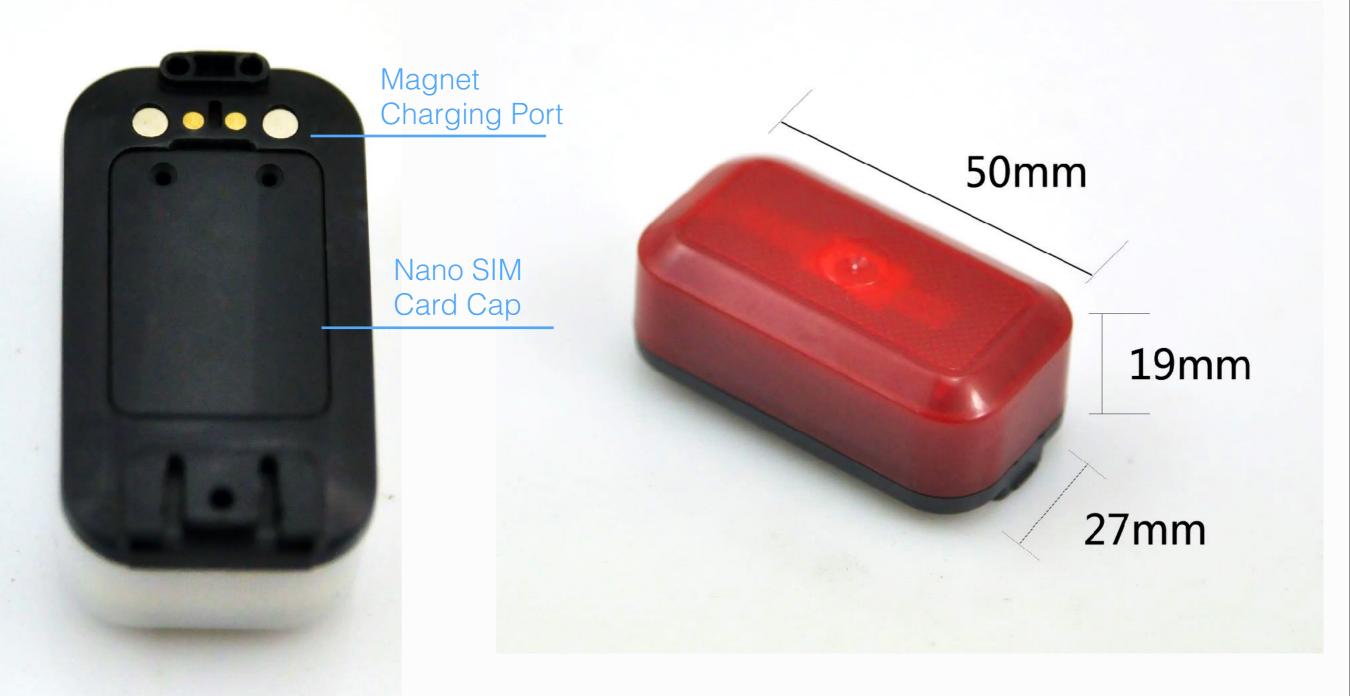

## Feature

- The smallest portable GPS+LBS Tracker
- IPX7 Waterproof design with tiny size, 50x27x19mm
- Maximum 7 working days with 600mAh lithium polymer rechargeable battery
- 2 LED light built-in
- Support indoor tracking with LBS or WiFi position technique
- Universal Design for different scenes with 4 detachable kits (Option)
- WiFi version is an additional option available

### Two Color Available

Back Side Size