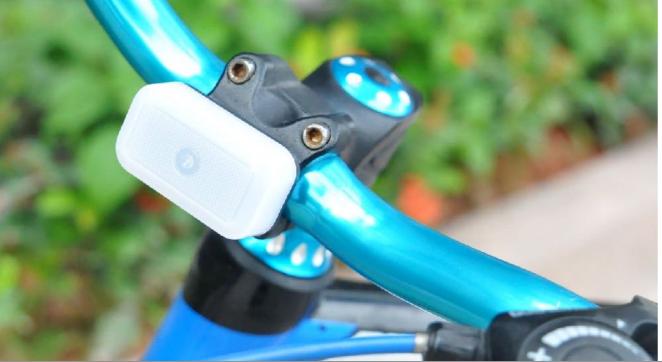

#### for Bicycle

Hidden GPS LED Taillight

## for **Bicycle**

As hidden GPS LED Taillight, it looks and works just like the regular mini bicycle taillight.

The **simplest** way to protect your bicycle

Front Light