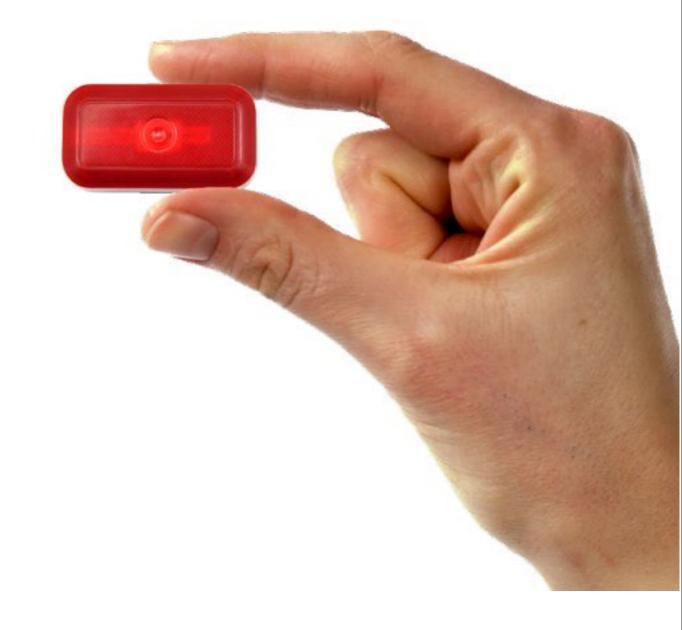

#### for Bicycle

Hidden GPS LED Taillight

## for **Bicycle**

As hidden GPS LED Taillight, it looks and works just like the regular mini bicycle taillight.

The **simplest** way to protect your bicycle

Front Light