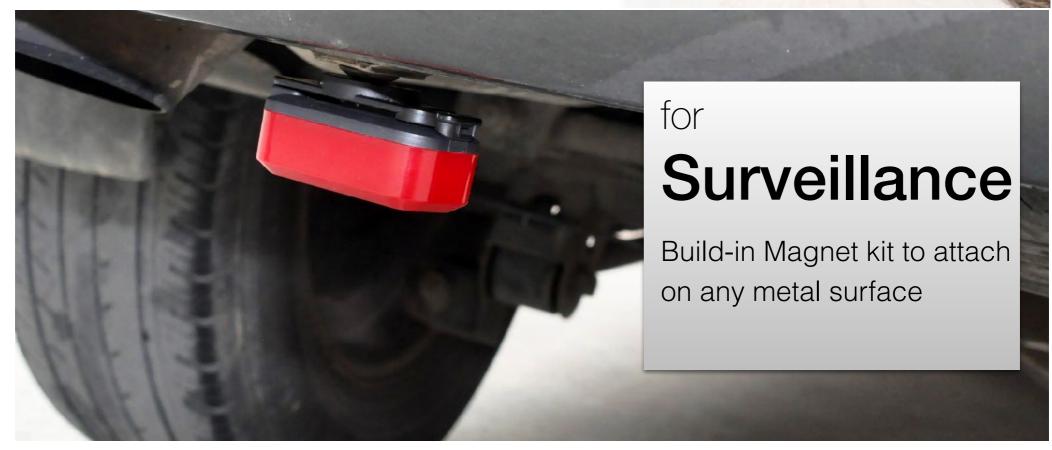

ferent scenes with 4 detachable kits (Option)
- WiFi version is an additional option available

# Universal Design for Different Scenes

## 4 Detachable kits

#### for Bicycle

Hidden GPS LED Taillight

#### for Cat & Dog

Mini Pet Collar with night light

#### for Surveillance

Build-in Magnet kit to attach on any metal surface

#### for Senior & Kid

Clip kit to attach on the belt of person

#### for Outdoor Running

with flash light to keep safe for night runner

#### for Vehicle

Power wire kit to permanent install into the vehicle with 12V/24V input







## for **Bicycle**

As hidden GPS LED Taillight, it looks and works just like the regular mini bicycle taillight.

The **simplest** way to protect your bicycle





Front Light

## for Cat & Dog

Mini Pet Collar with night light









## for Parcel

Easily to be put inside the parcel and keep monitoring



## Safe Alarm

Call your cellphone immediately when someone try to steal your safe





#### **WiFi Location**

The tracker will scan the nearby WiFi router signal and get the address from the Google database.

This tracking mode works even indoor and accuracy is around 10-100 meters.

#### WiFi Fence

User can setup specific WiFi hotspot coverage as a fence, alert will be triggered when device enter or exit the fence.

WiFi fence comparably smaller coverage, but much better accuracy and stable than the regular geo-fence.

### Two Color Available



Back Side Size