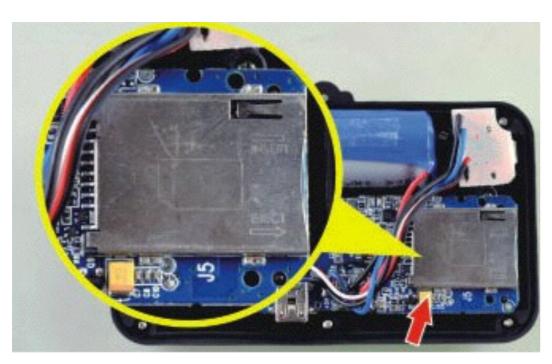

#### Installation Tracker

High Camouflage Effect with 1100mAh battery

T3124



#### Feature

- Looks just like the regular vehicle ALARM
- It's suitable for Vehicle, Motorcycle, and E-bike
- Size: 101mmX60mmx38mm
- Weather-Proof Design, 2 input voltage: 12-24V or 48-80V
- Instant call alert for anti-theft when motion is detected
- Power cut alert when battery wire is cut off.
- Power on AUTOMATICALLY after installation
- Built-in GPS/GPRS and Antenna
- Web based Real-time tracking and locate via SMS
- Built-in motion sensor to power saving
- 1100mAh Lithium backup battery built-in

## Self-locking sim slot

Protect Sim when working in vibrating environment





## Dual CPU Design

Dual CPU watch-dog to avoid system crash



# Cross-platform Tracking Software



WeChat

IOS

**Android** 

Compatible with third party platform







### Specification

- Size: 101mmX60mmx38mm
- GPRS:MTK 6260D
- Quad band; 850/900/1800/1900 MHz
- Antennae: Internal, GPRS Class 12
- Power:12-24v or 48-80v
- Built-in Vibration/motion sensing
- GPS: U-BLOX G7010-ST, 50 channel
- Antennae: Internal
- Position Accuracy: <5m</p>
- Sensitivity: Tracking: (R)C161 dB, Cold starts: (R)C148 dB, Hot starts: (R)C156 dB
- Cold start:<27s, Warm Start: <5s, Hot Start: 1s</p>
- A-GPS: AssistNow Online and AssistNow Offline services