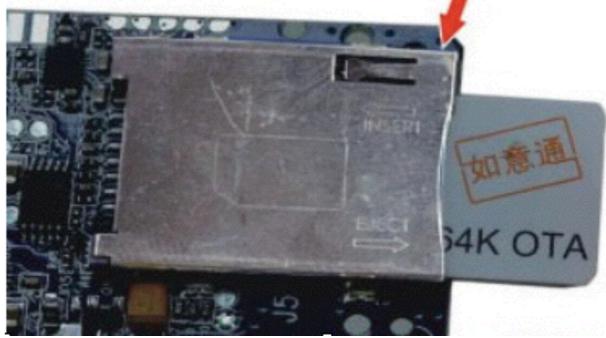

#### Installation Tracker

High Camouflage Effect with 1100mAh battery

T3124



#### Feature

- Looks just like the regular vehicle ALARM
- It's suitable for Vehicle, Motorcycle, and E-bike
- Size: 101mmX60mmx38mm
- Weather-Proof Design, 2 input voltage: 12-24V or 48-80V
- Instant call alert for anti-theft when motion is detected
- Power cut alert when battery wire is cut off.
- Power on AUTOMATICALLY after installation
- Built-in GPS/GPRS and Antenna
- Web based Real-time tracking and locate via SMS
- Built-in motion sensor to power saving
- 1100mAh Lithium backup battery built-in

## Self-locking sim slot

Protect Sim when working in vibrating environment





## Dual CPU Design

Dual CPU watch-dog to avoid system crash



# Cross-platform Tracking Software



WeChat

IOS

**Android** 

Compatible with third party platform







### Specification

- Size: 101mmX60mmx38mm
- GPRS:MTK 6260D
- Quad band; 850/900/1800/1900 MHz
- Antennae: Internal, GPRS Class 12
- Power:12-24v or 48-80v
- Built-in Vibration/motion sensing
- GPS: U-BLOX G7010-ST, 50 channel
- Antennae: Internal
- Position Accuracy: <5m</p>
- Sensitivity: Tracking: (R)C161 dB, Cold starts: (R)C148 dB, Hot starts: (R)C156 dB
- Cold start:<27s, Warm Start: <5s, Hot Start: 1s</p>
- A-GPS: AssistNow Online and AssistNow Offline services