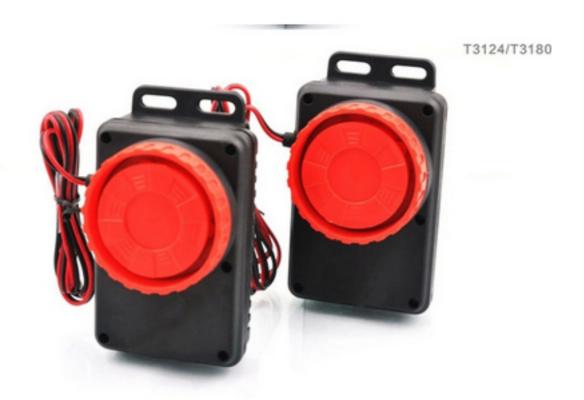

#### Installation Tracker

High Camouflage Effect with 1100mAh battery

T3124

#### Feature

- Looks just like the regular vehicle ALARM
- It's suitable for Vehicle, Motorcycle, and E-bike
- Size: 101mmX60mmx38mm
- Weather-Proof Design, 2 input voltage: 12-24V or 48-80V
- Instant call alert for anti-theft when motion is detected
- Power cut alert when battery wire is cut off.
- Power on AUTOMATICALLY after installation
- Built-in GPS/GPRS and Antenna
- Web based Real-time tracking and locate via SMS
- Built-in motion sensor to power saving
- 1100mAh Lithium backup battery built-in