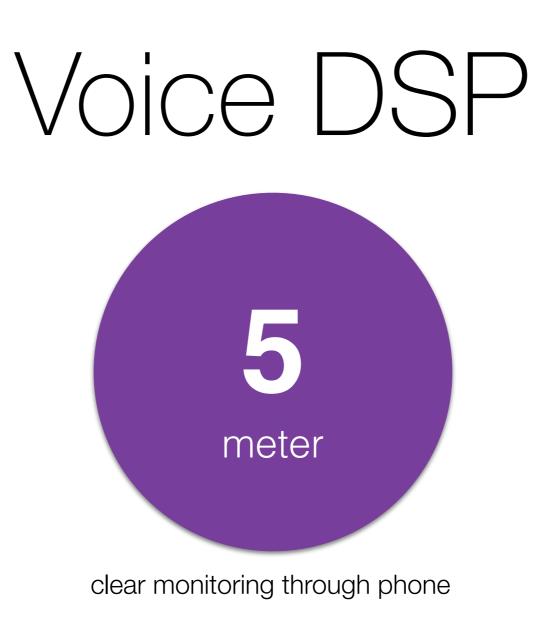

### Feature

- GSM Voice Recorder with micro SD card slot
- HD Recording, file format: 32kbs WAV
- Recording Mode: Voice Activation & Schedule & Remote
- Voice DSP, clear record the voice within five meters
- Support maximum 32G byte SD card
- 20000mAh Lithium-Polymer battery
- Maximum 400 days working time
- Drop-trigger alarm build-in
- Water-Proof design with strong magnets built-in
- Police & Detector's Best Choice