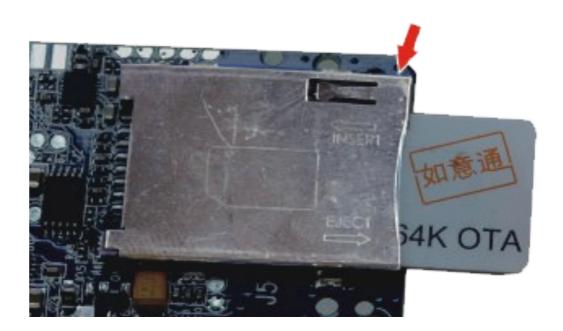

without SIM card

Recorder works just like a regular recorder even without sim card, user can setup the recording mode by recording button or control file

### Smart Fold

the recording file will be auto grouped to the fold which named by date



### Private Detective

Be attached on any ion surface just a second

### Classroom

Suitable for student to record the lesson

### Home Alarm

Portable security device for safe and valuables

## Drop-trigger alarm

- Drop alert will be automatically activated once tracker is attached on the iron surface.
- Owner will receive a immediate drop alert by call or SMS once device is fell off the iron surface.

### IPX7 Water-proof Waterproof 30 mins under 1 meter water





## Self-locking sim slot

Protect Sim when working in vibrating environment





## Specification

- Size:153mm x 58mm x 45mm, Weight: 569g
- GPRS:MTK 6260D
- Build-in micro SD card
- Quad band; 850/900/1800/1900 MHz
- Antennae: Internal, GPRS Class 12
- Power:Rechargeable, 20000 mAh, Lithium-Polymer Battery
- Built-in Vibration/motion sensing