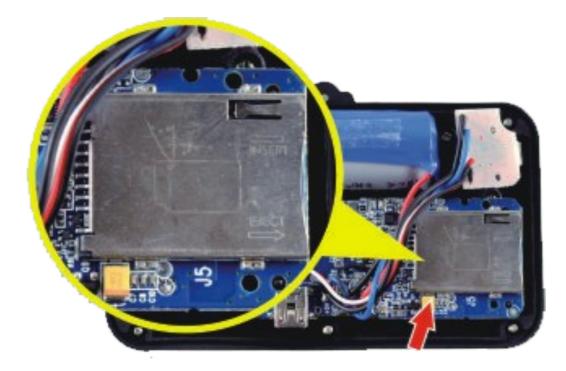

## without SIM card

Recorder works just like a regular recorder even without sim card, user can setup the recording mode by recording button or control file

### Smart Fold

the recording file will be auto grouped to the fold which named by date



### Private Detective

Be attached on any ion surface just a second

### Classroom

Suitable for student to record the lesson

### Home Alarm

Portable security device for safe and valuables

## Drop-trigger alarm

- Drop alert will be automatically activated once tracker is attached on the iron surface.
- Owner will receive a immediate drop alert by call or SMS once device is fell off the iron surface.

### IPX7 Water-proof Waterproof 30 mins under 1 meter water





## Self-locking sim slot

Protect Sim when working in vibrating environment





## Specification

- Size:153mm x 58mm x 45mm, Weight: 569g
- GPRS:MTK 6260D
- Build-in micro SD card
- Quad band; 850/900/1800/1900 MHz
- Antennae: Internal, GPRS Class 12
- Power:Rechargeable, 20000 mAh, Lithium-Polymer Battery
- Built-in Vibration/motion sensing