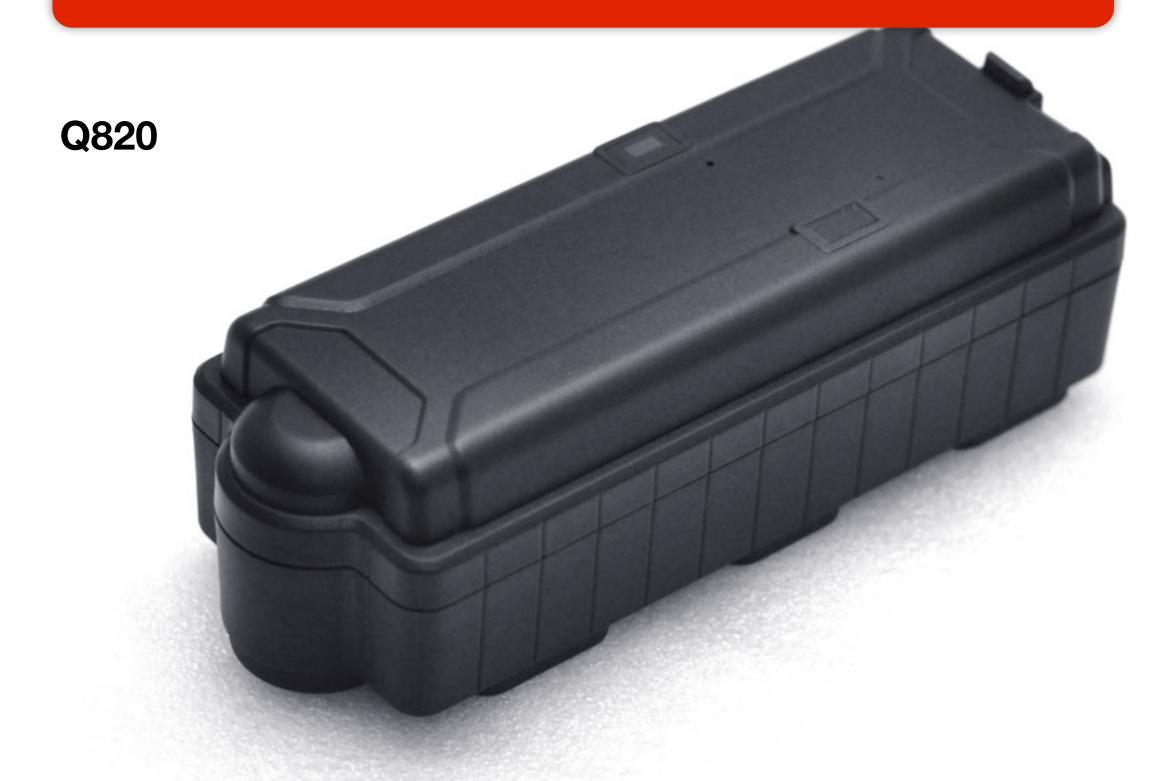

## Specification

- Size:153mm x 58mm x 45mm, Weight: 569g
- GPRS:MTK 6260D
- Build-in micro SD card
- Quad band; 850/900/1800/1900 MHz
- Antennae: Internal, GPRS Class 12
- Power:Rechargeable, 20000 mAh, Lithium-Polymer Battery
- Built-in Vibration/motion sensing