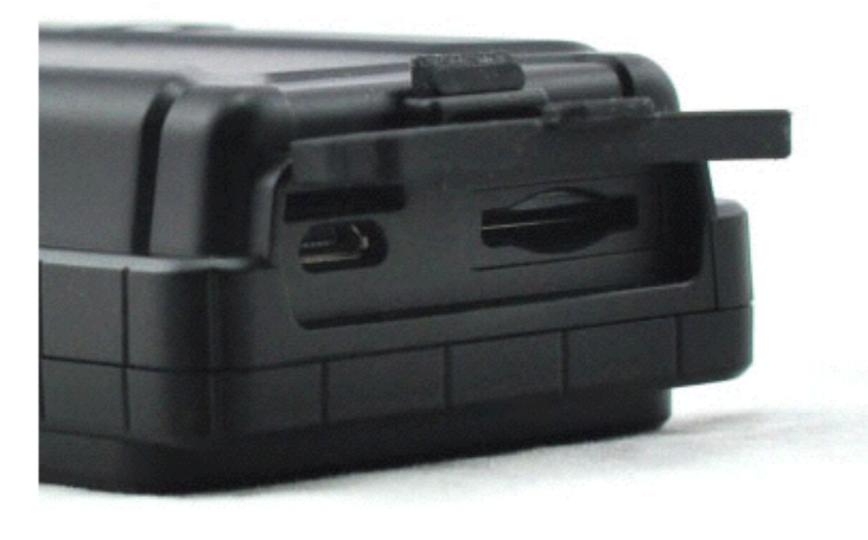

by phone

User can call the recorder to listen real-time sound nearby recorder

### without SIM card

Recorder works just like a regular recorder even without sim card, user can setup the recording mode by recording button or control file

### Smart Fold

the recording file will be auto grouped to the fold which named by date



### Private Detective

Be attached on any ion surface just a second

### Classroom

Suitable for student to record the lesson

### Home Alarm

Portable security device for safe and valuables

## Drop-trigger alarm

- Drop alert will be automatically activated once tracker is attached on the iron surface.
- Owner will receive a immediate drop alert by call or SMS once device is fell off the iron surface.

### IPX7 Water-proof Waterproof 30 mins under 1 meter water





## Self-locking sim slot

Protect Sim when working in vibrating environment





## Specification

- Size:153mm x 58mm x 45mm, Weight: 569g
- GPRS:MTK 6260D
- Build-in micro SD card
- Quad band; 850/900/1800/1900 MHz
- Antennae: Internal, GPRS Class 12
- Power:Rechargeable, 20000 mAh, Lithium-Polymer Battery
- Built-in Vibration/motion sensing