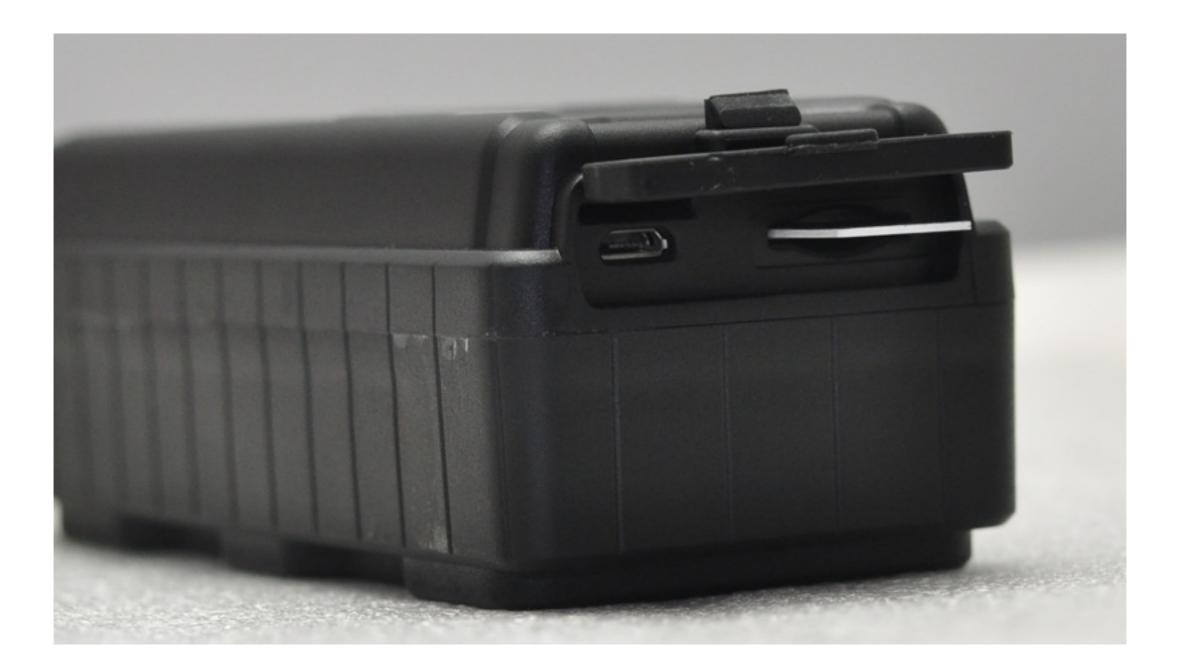

## Self-locking sim slot

Protect Sim when working in vibrating environment

## Specification

- Size:153mm x 58mm x 45mm, Weight: 569g
- GPRS:MTK 6260D
- Build-in micro SD card
- Quad band; 850/900/1800/1900 MHz
- Antennae: Internal, GPRS Class 12
- Power:Rechargeable, 20000 mAh, Lithium-Polymer Battery
- Built-in Vibration/motion sensing